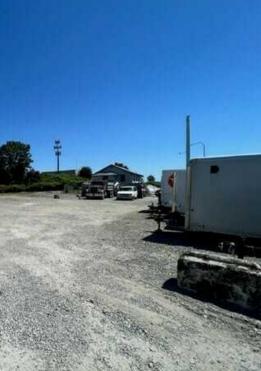

#### **Property Highlights**

- +/- 58,000 SF of graveled and fenced yard area
- +/- 1,950 SF Recently remodeled garage + house that can be used as office
- Great location with close proximity to Port of Seattle and major highways
- Excellent visibility from freeway for signage
- \$25,000/month + NNN; Long Lease Term Possible
- \*Existing cell tower active on site