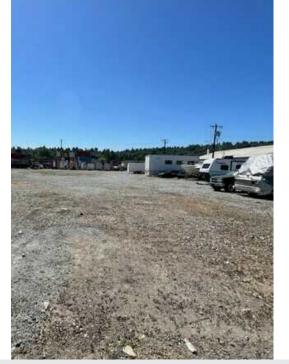

#### **Property Highlights**

- +/- 58,000 SF of graveled and fenced yard area
- +/- 1,950 SF Recently remodeled garage + house that can be used as office
- Great location with close proximity to Port of Seattle and major highways
- Excellent visibility from freeway for signage
- \$25,000/month + NNN; Long Lease Term Possible
- \*Existing cell tower active on site