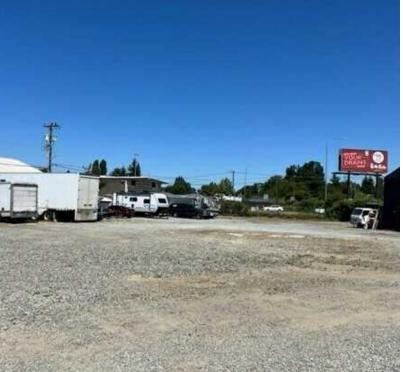

#### **Property Highlights**

- +/- 58,000 SF of graveled and fenced yard area
- +/- 1,950 SF Recently remodeled garage + house that can be used as office
- Great location with close proximity to Port of Seattle and major highways
- Excellent visibility from freeway for signage
- \$25,000/month + NNN; Long Lease Term Possible
- \*Existing cell tower active on site