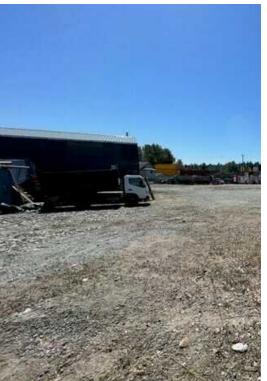

#### **Property Highlights**

- +/- 58,000 SF of graveled and fenced yard area
- +/- 1,950 SF Recently remodeled garage + house that can be used as office
- Great location with close proximity to Port of Seattle and major highways
- Excellent visibility from freeway for signage
- \$25,000/month + NNN; Long Lease Term Possible
- \*Existing cell tower active on site