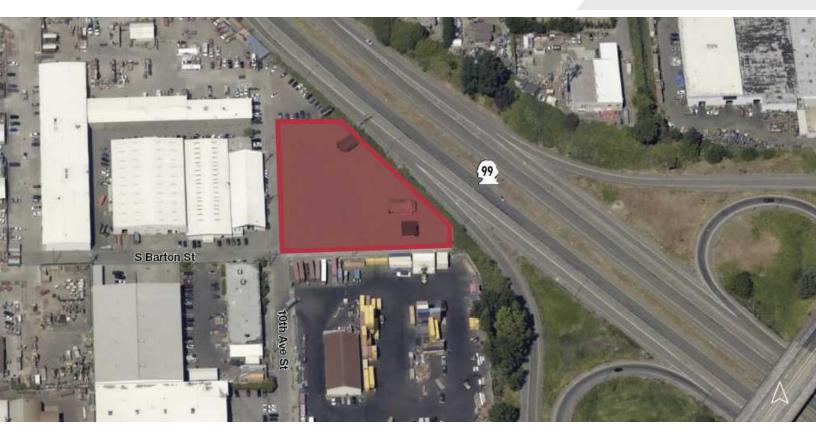

#### **Property Highlights**

- +/- 58,000 SF of graveled and fenced yard area
- +/- 1,950 SF Recently remodeled garage + house that can be used as office
- Great location with close proximity to Port of Seattle and major highways
- Excellent visibility from freeway for signage
- \$25,000/month + NNN; Long Lease Term Possible
- \*Existing cell tower active on site