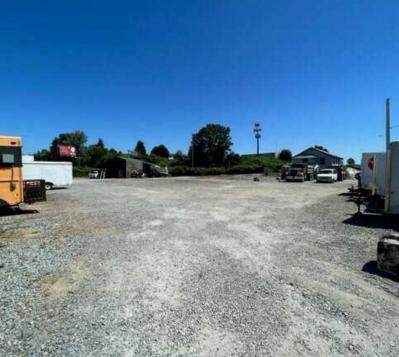

#### **Property Highlights**

- +/- 58,000 SF of graveled and fenced yard area
- +/- 1,950 SF Recently remodeled garage + house that can be used as office
- Great location with close proximity to Port of Seattle and major highways
- Excellent visibility from freeway for signage
- \$25,000/month + NNN; Long Lease Term Possible
- \*Existing cell tower active on site