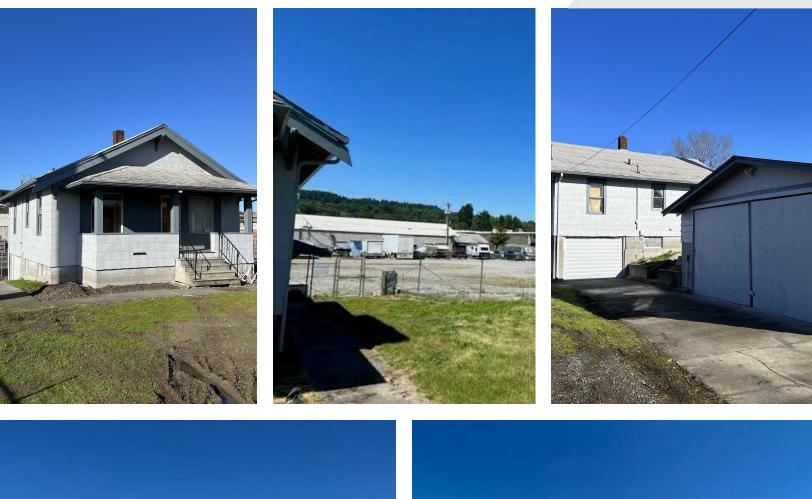

#### **Property Highlights**

- +/- 58,000 SF of graveled and fenced yard area
- +/- 1,950 SF Recently remodeled garage + house that can be used as office
- Great location with close proximity to Port of Seattle and major highways
- Excellent visibility from freeway for signage
- \$25,000/month + NNN; Long Lease Term Possible
- \*Existing cell tower active on site