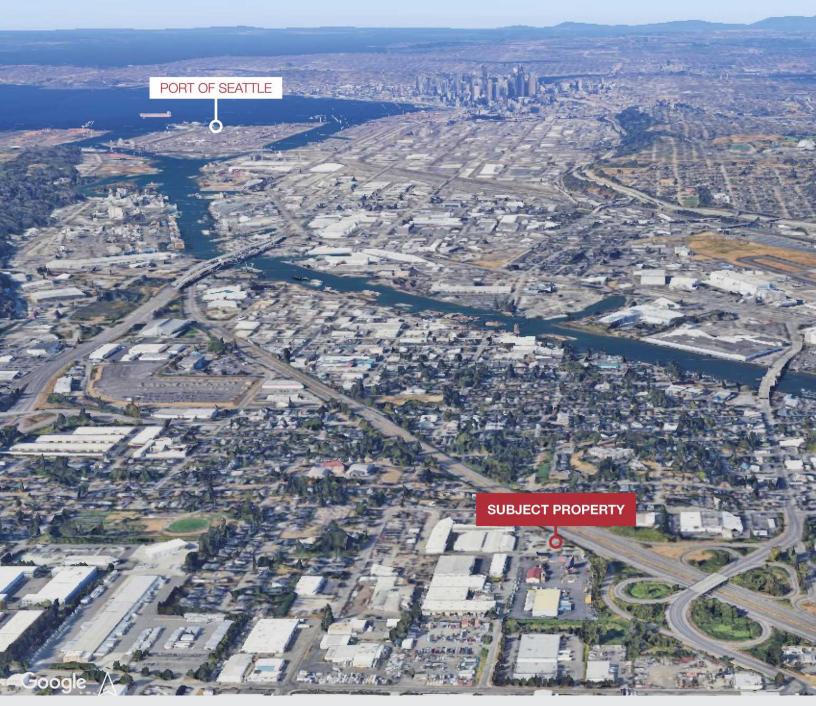

#### **Property Highlights**

- +/- 58,000 SF of graveled and fenced yard area
- +/- 1,950 SF Recently remodeled garage + house that can be used as office
- Great location with close proximity to Port of Seattle and major highways
- Excellent visibility from freeway for signage
- \$25,000/month + NNN; Long Lease Term Possible
- \*Existing cell tower active on site