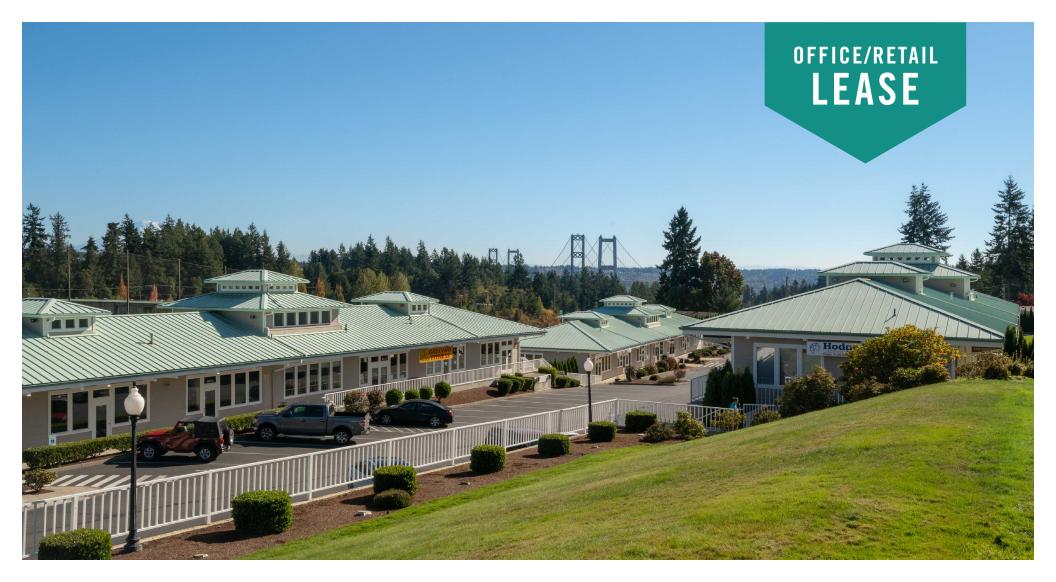

# GATEWAY POINTE BUSINESS PARK

2601 - 2715 Jahn Ave NW | Gig Harbor, WA

Caleb Farnworth, CCIM

425.289.2235 calebf@rosenharbottle.com

Mike Armanious, CCIM

253.988.6115 marmanious@kw.com

## LOW PRICES IN GIG HARBOR

1,335 SF - 2,861 SF Available

## **FEATURES:**

- On-Site Amenities: Exercise Facility and Daycare
- High Visibility to 70,000+ Cars/Day on Highway 16
- View of Narrows Bridge & Olympic Mountains
- 4 Stalls / 1,000 SF Parking Ratio
- Vaulted Ceilings with Skylights
- Heating and Air Conditioning Throughout