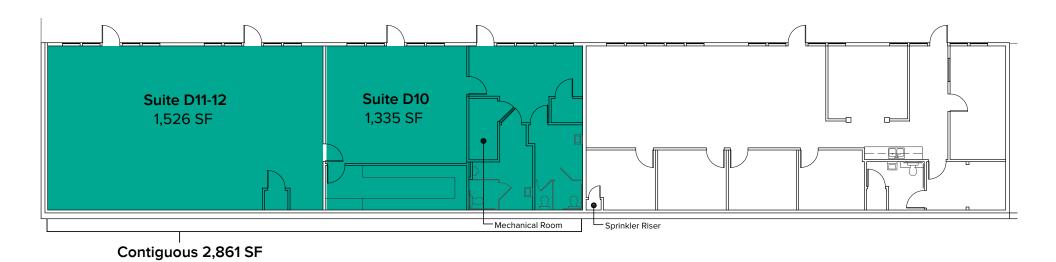

# FLOOR PLAN

| Suite  | Square Feet | Rate                       | Rent          | Notes                                                                                                                    |
|--------|-------------|----------------------------|---------------|--------------------------------------------------------------------------------------------------------------------------|
| D10    | 1,335 SF    | \$18.50/SF, Modified Gross | \$2,058/Month | First floor retail/office space with 2 restrooms and open work area. Contiguous with Suite D11-12. <b>Available now.</b> |
| D11-12 | 1,526 SF    | \$18.50/SF, Modified Gross | \$2,353/Month | First floor shell space with heating and cooling. Contiguous with suite D10. <b>Available now.</b>                       |
| D10-12 | 2,861 SF    | \$18.50/SF, Modified Gross | \$4,411/Month | First floor retail/office space with 2 restrooms and open work area. <b>Available now.</b>                               |