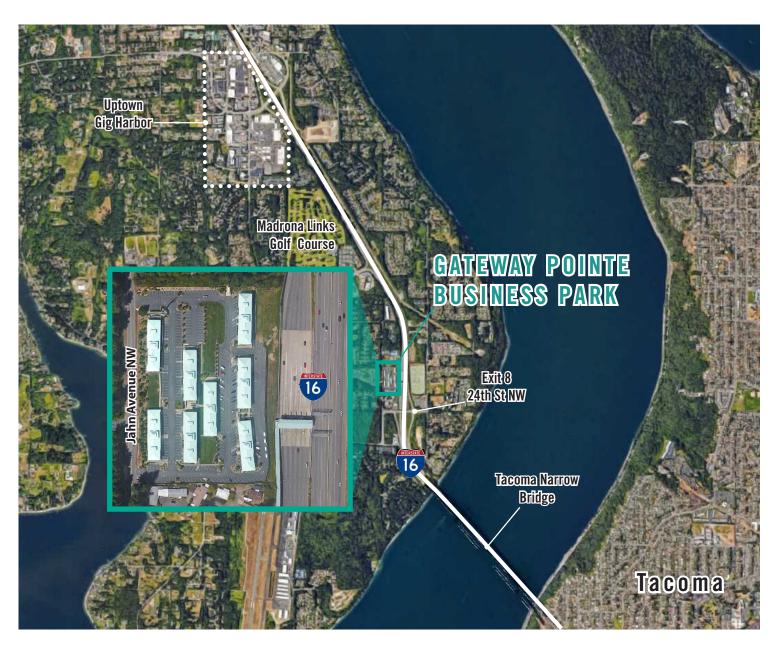

|
|--------|-------------|----------------------------|---------------|--------------------------------------------------------------------------------------------------------------------------|
| D10    | 1,335 SF    | \$18.50/SF, Modified Gross | \$2,058/Month | First floor retail/office space with 2 restrooms and open work area. Contiguous with Suite D11-12. <b>Available now.</b> |
| D11-12 | 1,526 SF    | \$18.50/SF, Modified Gross | \$2,353/Month | First floor shell space with heating and cooling. Contiguous with suite D10. <b>Available now.</b>                       |
| D10-12 | 2,861 SF    | \$18.50/SF, Modified Gross | \$4,411/Month | First floor retail/office space with 2 restrooms and open work area. <b>Available now.</b>                               |



## **LOCATION MAP**



#### **NEARBY AMENITIES:**

Safeway

Kohl's

Homegoods

Starbucks

Panera Bread

Applebee's Grill & Bar

QFC

Lunchbox Laboratory

Marshalls

Michaels

Galaxy Theater

MultiCare Gig Harbor Medical Park

### **DRIVE TIME:**

Uptown Gig Harbor: 4 Minutes

Downtown Gig Harbor: 8 Minutes

Downtown Tacoma: 15 Minutes