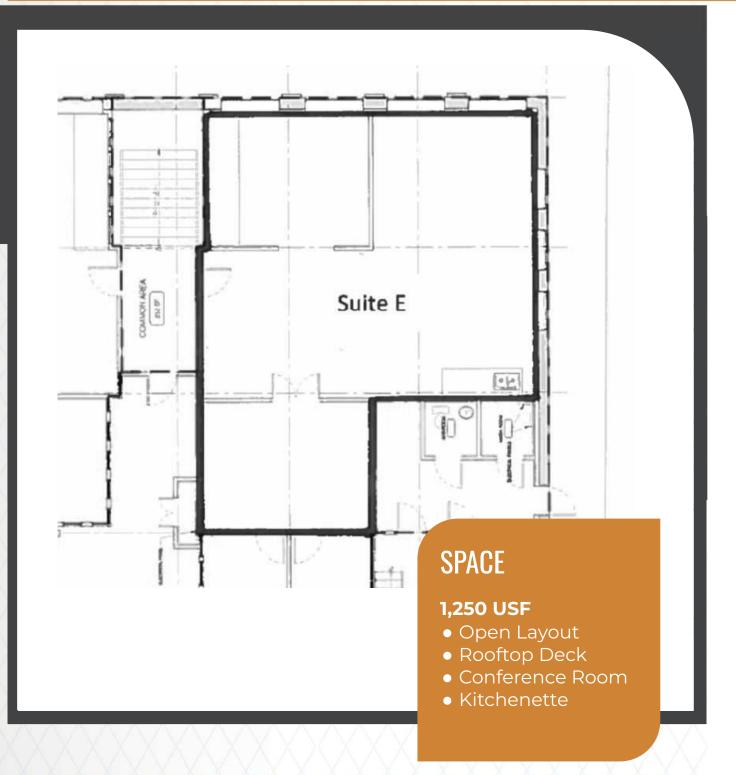

# **FLOOR PLANS**

Information is deemed reliable but not guaranteed. Broker not responsible for changes errors or commissions. All square footages are for conveniences only. All information should be verified prior to leasing or purchasing property.

### **RENTAL RATES**

\$1,800/MO Full Service (Less Janitorial)

**SPACE AVAILABLE** 1,250 USF

#### AMENITIES

Open Layout
5-7 Workstations
Conference Room
Kitchenette

\*Term through 5/31/25

 Rooftop Deck
Heritage Bar & Kitchen and Whistle Punk in Building

. . . . . . . . . . .

Information is deemed reliable but not guaranteed. Broker not responsible for changes errors or commissions. All square footages are for conveniences only. All information should be verified prior to leasing or purchasing property.