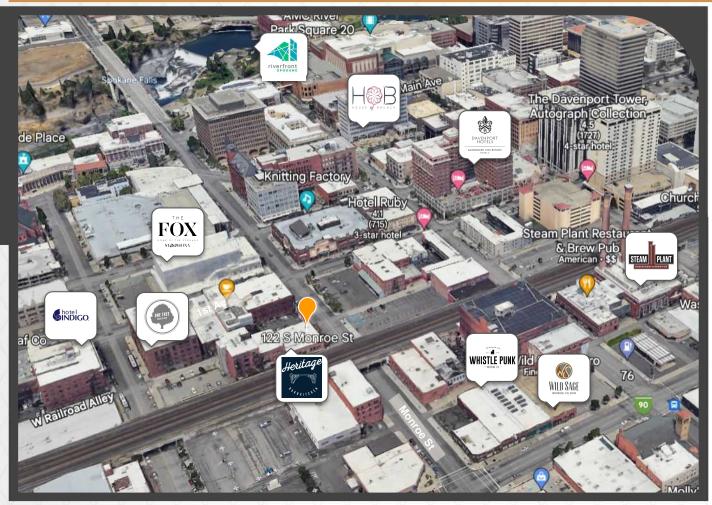

#### NEIGHBORHOOD

Custom designed architecture studio located in the Historic Davenport District.

# **BREWERY & RESTAURANT**

### **DOWNTOWN OFFICE SPACE**

122 S Monroe St, Spokane, WA 99201