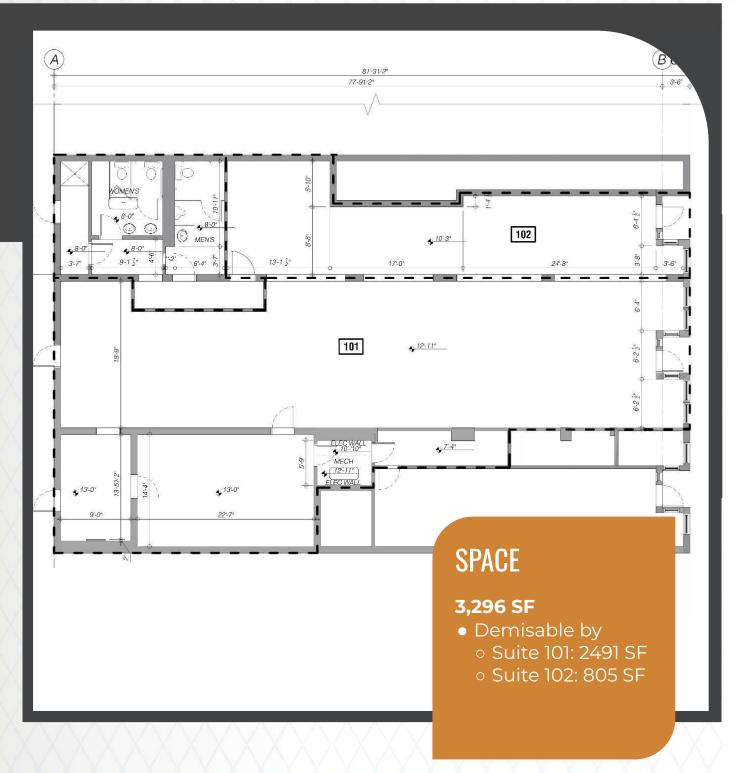

## **SPACE AVAILABLE**

3,296 SF Demisable to 805 SF & 2491 SF

# **FLOOR PLANS**

Information is deemed reliable but not guaranteed. Broker not responsible for changes errors or commissions. All square footages are for conveniences only. All information should be verified prior to leasing or purchasing property.