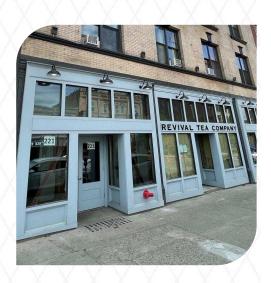

### **NEIGHBORHOOD**

Lot's of possibilities with this large open layout that has high ceilings and lot's of light. Perfect for your retail storefront in Downtown Spokane.

### **AMENITIES**

- Retail Store Front
- High Ceilings
- Large Open Layout
- Good Light
- TI Allowances Available