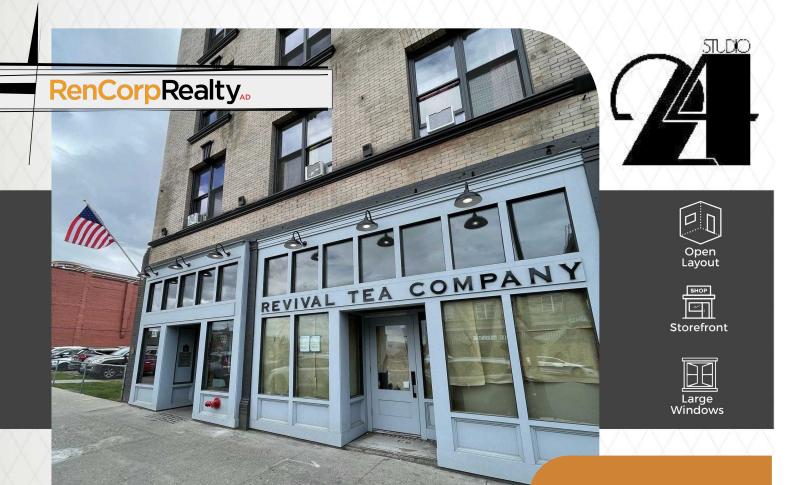

### Studio 24

221 W Riverside Ave, Spokane, WA 99201

### **NEIGHBORHOOD**

Lot's of possibilities with this large open layout that has high ceilings and lot's of light. Perfect for your retail storefront in Downtown Spokane.

### **AMENITIES**

- Retail Store Front
- High Ceilings
- Large Open Layout
- Good Light
- TI Allowances Available