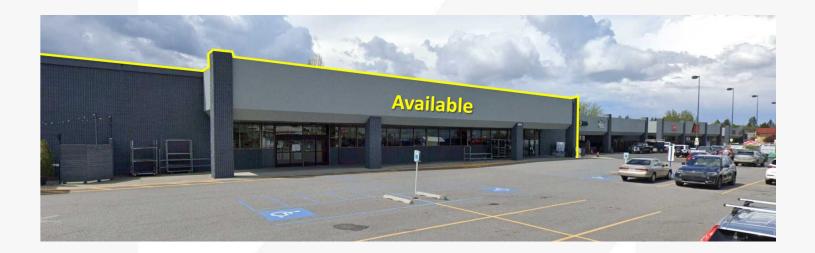

## **Property Description**

Space Available: 32,394 sf ±

Great Exposure with 23,800 ± ADT on Regal

Nearby Tenants:

Target, Ace Hardware, Jiffy Lube, AT&T, Wendy's, Round Table Pizza, McDonalds, Verizon Wireless, Trader Joe's, etc.