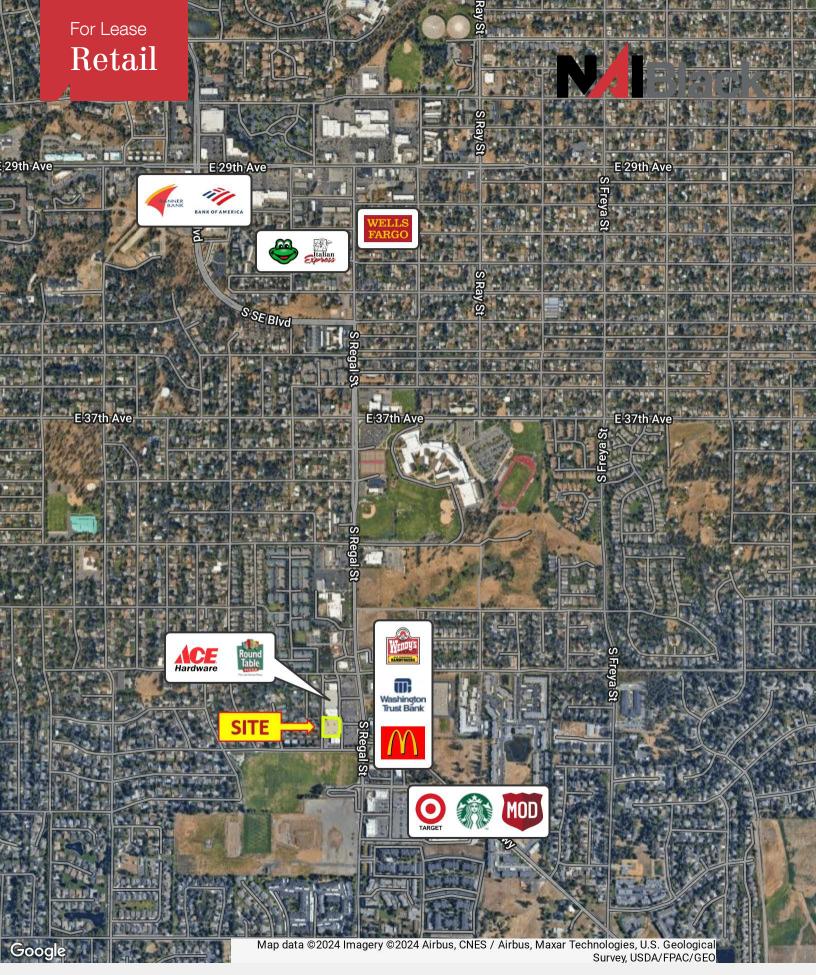

## 4514 S Regal St

Southgate Shopping Center Spokane, Washington 99223

## **Property Description**

Space Available: 32,394 sf ±

Great Exposure with 23,800 ± ADT on Regal

Nearby Tenants:

Target, Ace Hardware, Jiffy Lube, AT&T, Wendy's, Round Table Pizza, McDonalds, Verizon Wireless, Trader Joe's, etc.