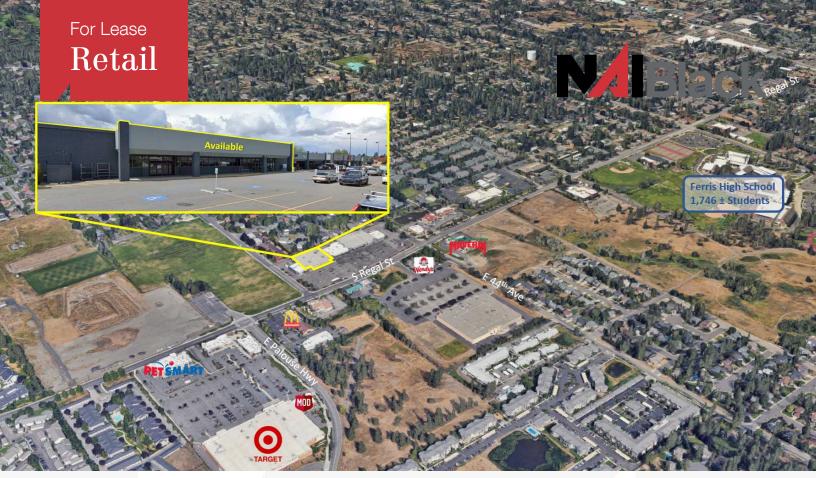

## 4514 S Regal St

Southgate Shopping Center Spokane, Washington 99223

## **Property Description**

Space Available: 32,394 sf ±

Great Exposure with 23,800 ± ADT on Regal

Nearby Tenants:

Target, Ace Hardware, Jiffy Lube, AT&T, Wendy's, Round Table Pizza, McDonalds, Verizon Wireless, Trader Joe's, etc.