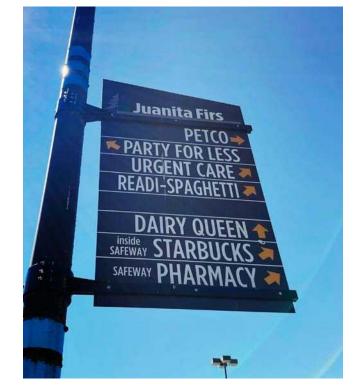

JUANITA FIRS

Justin Holmes | Jake Thurber

First Western Properties—Tacoma Inc. | 253.472.0404 6402 Tacoma Mall Blvd, Tacoma, WA 98409 | fwp-inc.com

First Western Properties, Inc. | 425.822.5522 11621 97th Lane NE, Kirkland, WA 98034 | fwp-inc.com **JUANITA FIRS** is located in Juanita - the annexed neighborhood of Kirkland - anchored by Safeway. This busy shopping center is surrounded by a high income residential area with a large labor force in the immediate trade area with approximately 195,000 employees.