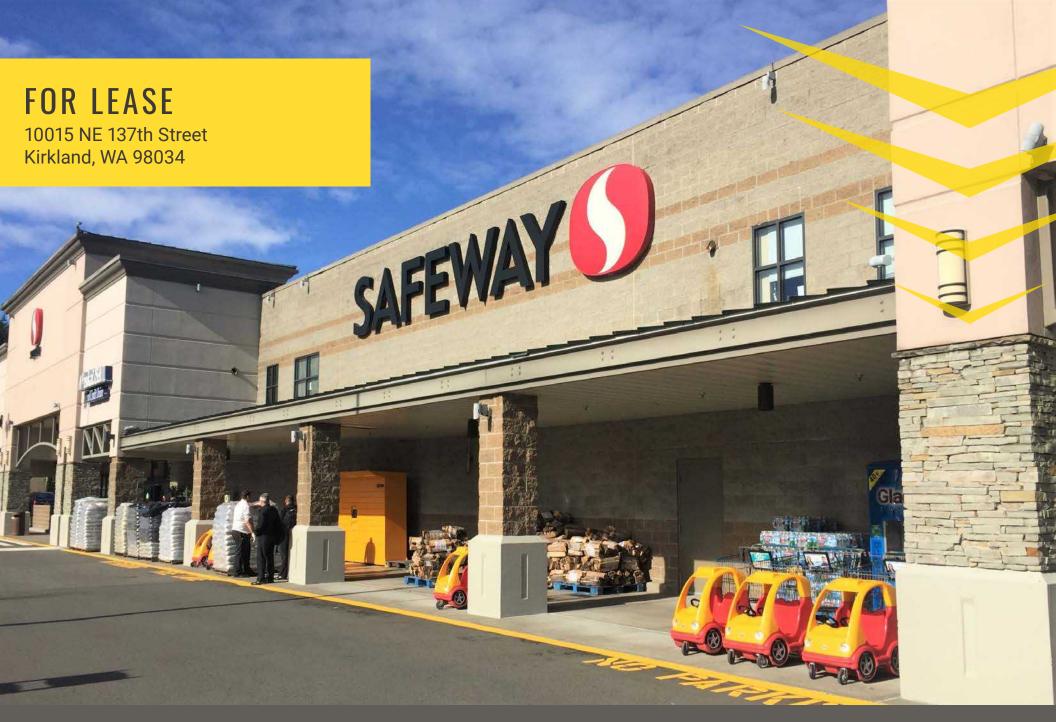

JUANITA FIRS

Justin Holmes | Jake Thurber

First Western Properties—Tacoma Inc. | 253.472.0404 6402 Tacoma Mall Blvd, Tacoma, WA 98409 | fwp-inc.com

First Western Properties, Inc. | 425.822.5522 11621 97th Lane NE, Kirkland, WA 98034 | fwp-inc.com **JUANITA FIRS** is located in Juanita - the annexed neighborhood of Kirkland - anchored by Safeway. This busy shopping center is surrounded by a high income residential area with a large labor force in the immediate trade area with approximately 195,000 employees.

## 10015 NE 137TH ST

## **AVAILABLE:**

 $3,500 \pm SF$  \$40.00 PSF PLUS NNN

1,593 SF \$32.00 PSF PLUS NNN