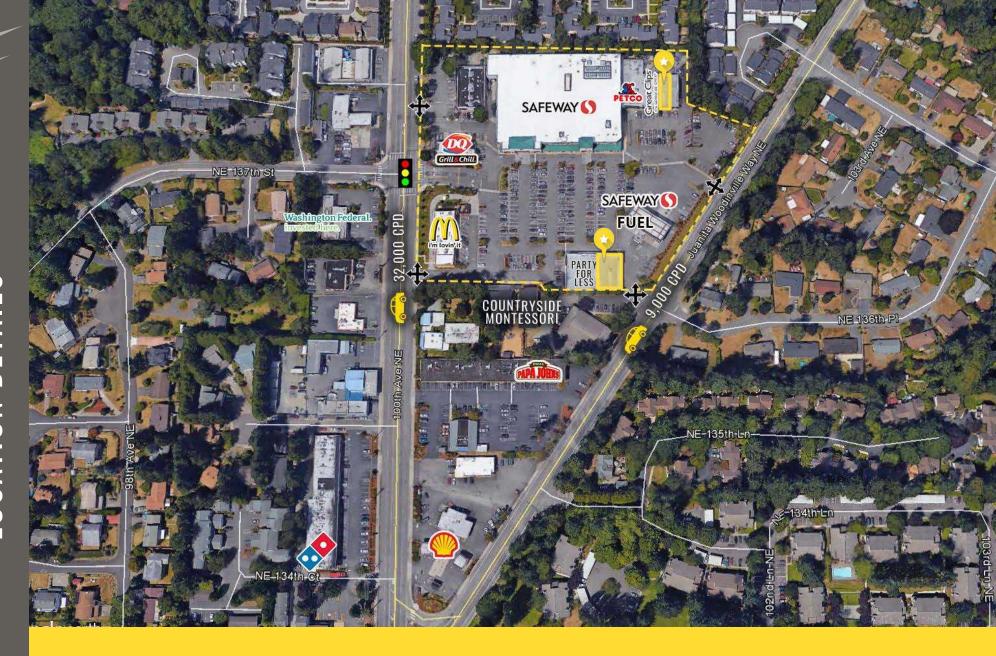

High Income Residential Area

Located in Juanita Neighborhood

9,000 CPD Juanita Woodinville Way NE

100th Ave NE

**KIRKLAND, WA** is a business savvy city and a supportive place to work. Located on the east side of Lake Washington directly across from Seattle, Kirkland's thriving business environment offers companies a highly educated workforce and a dynamic business community. Kirkland is uniquely situated to provide the charm and atmosphere of a small waterfront town with urban amenities.