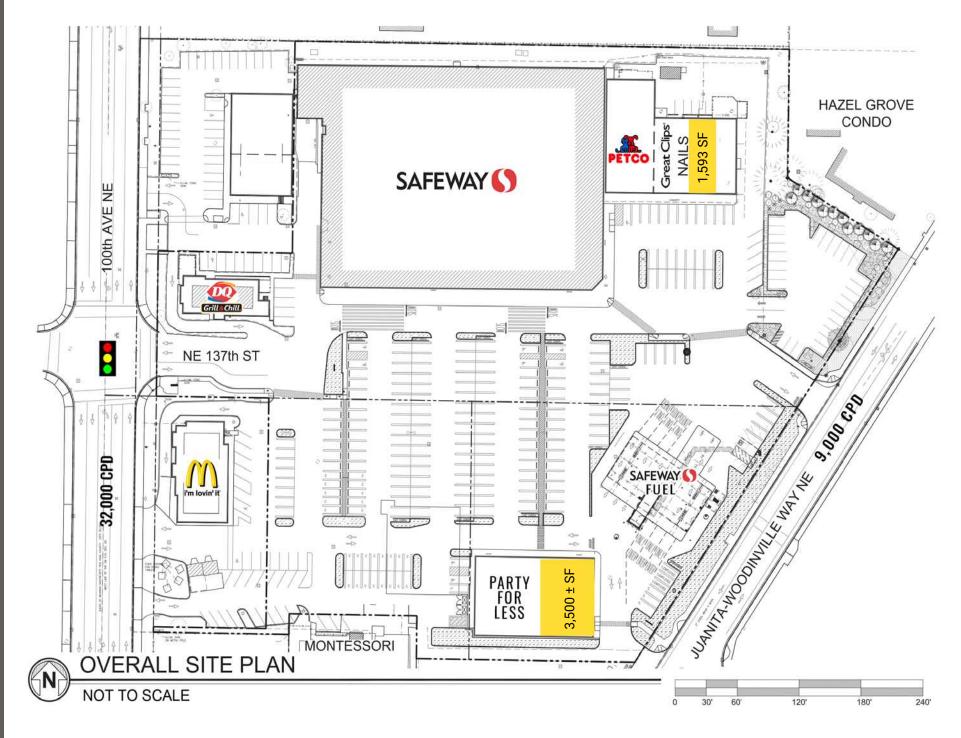

## 10015 NE 137TH ST

## **AVAILABLE:**

 $3,500 \pm SF$  \$40.00 PSF PLUS NNN

1,593 SF \$32.00 PSF PLUS NNN

## **TENANTS**

|            | \$                |                                       |                                                                                 |
|------------|-------------------|---------------------------------------|---------------------------------------------------------------------------------|
| Population | Average HH Income | Daytime Population                    |                                                                                 |
| 19,511     | \$183,101         | 8,422                                 |                                                                                 |
| 109,709    | \$189,525         | 64,800                                |                                                                                 |
| 281,178    | \$210,325         | 176,731                               |                                                                                 |
|            | 19,511<br>109,709 | 19,511 \$183,101<br>109,709 \$189,525 | 19,511       \$183,101       8,422         109,709       \$189,525       64,800 |

High Income Residential Area

Located in Juanita Neighborhood

9,000 CPD Juanita Woodinville Way NE

100th Ave NE

**KIRKLAND, WA** is a business savvy city and a supportive place to work. Located on the east side of Lake Washington directly across from Seattle, Kirkland's thriving business environment offers companies a highly educated workforce and a dynamic business community. Kirkland is uniquely situated to provide the charm and atmosphere of a small waterfront town with urban amenities.