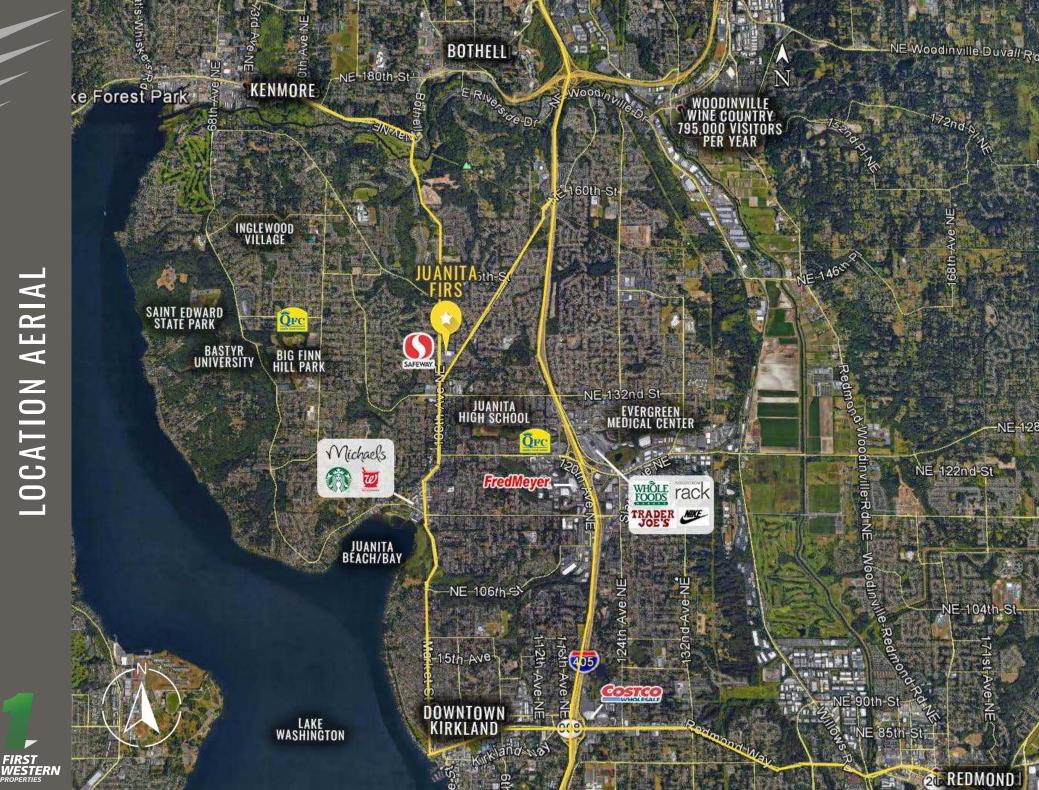

JUANITA FIRS

Justin Holmes | Jake Thurber

First Western Properties—Tacoma Inc. | 253.472.0404 6402 Tacoma Mall Blvd, Tacoma, WA 98409 | fwp-inc.com

First Western Properties, Inc. | 425.822.5522 11621 97th Lane NE, Kirkland, WA 98034 | fwp-inc.com **JUANITA FIRS** is located in Juanita - the annexed neighborhood of Kirkland - anchored by Safeway. This busy shopping center is surrounded by a high income residential area with a large labor force in the immediate trade area with approximately 195,000 employees.

High Income Residential Area

Located in Juanita Neighborhood

9,000 CPD Juanita Woodinville Way NE

100th Ave NE

**KIRKLAND, WA** is a business savvy city and a supportive place to work. Located on the east side of Lake Washington directly across from Seattle, Kirkland's thriving business environment offers companies a highly educated workforce and a dynamic business community. Kirkland is uniquely situated to provide the charm and atmosphere of a small waterfront town with urban amenities.