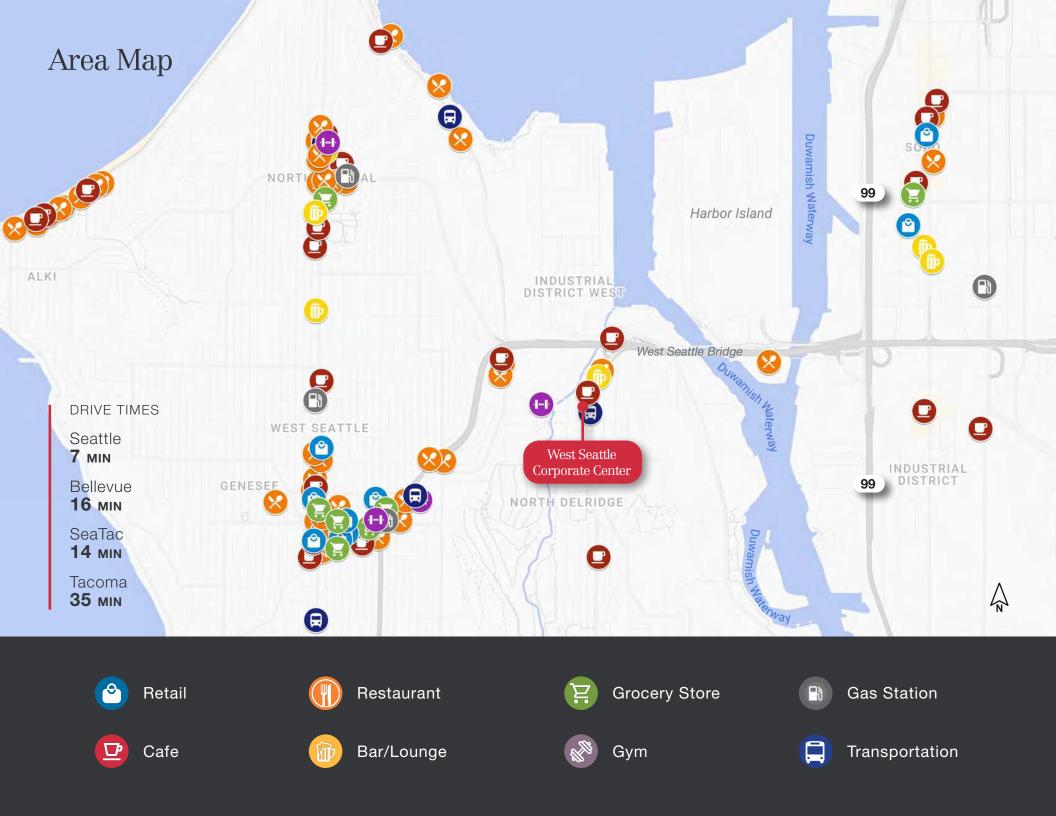

## **Property Highlights**

- + +/- 120,000 SF on 5 floors
- + Flexible suite sizes
- + Onsite amenities including, conference facilities, gym, showers, and bike lockers
- + Plentiful free parking and reserved covered parking
- + Access to local restaurants, stores, and more in less than 5 minutes

- + Short walk to Alki Trail and neighborhood parks
- + Adjacent to future light rail station
- + Conveniently located within reach from Seattle, Bellevue, and the Kent Valley
- + Stunning views of downtown Seattle and the Puget Sound
- + Lease Rate: \$35/RSF, Full Service