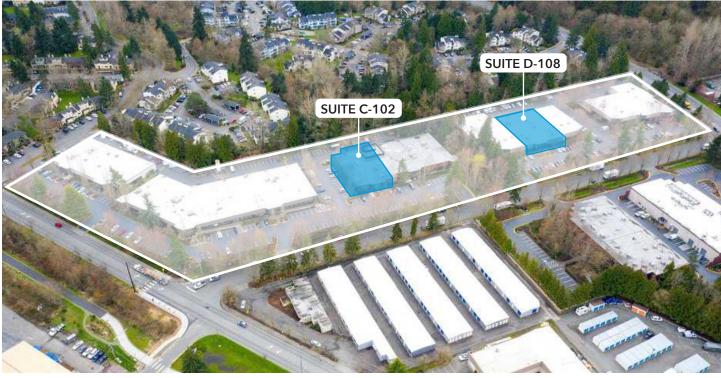

#### **SUITE C-102**

Total SF Available:6,889 SFWarehouse SF:3,304 SFOffice SF:3,585 SF

Lease Rate: \$24.00 SF/yr | NNN

### **SUITE D-108 | AVAILABLE 08/01/2024**

 Total SF:
 10,040 SF

 Warehouse SF:
 5,878 SF

 Office SF:
 4,162 SF

 Lease Rate:
 \$24.00 SF/yr | NNN

AVAILABLE SPACES 14833 NE 87TH ST

| SUITE | OFFICE SF | WAREHOUSE SF | TOTAL SF | LEASE RATE        |
|-------|-----------|--------------|----------|-------------------|
| C-102 | 3,585 SF  | 3,304 SF     | 6,889 SF | \$24.00 SF/Yr NNN |

### **AVAILABLE SPACES**

14727-14737 NE 87TH ST

| SUITE | OFFICE SF | WAREHOUSE SF | TOTAL SF  | LEASE RATE        |
|-------|-----------|--------------|-----------|-------------------|
| D-108 | 4,162 SF  | 5,878 SF     | 10,040 SF | \$24.00 SF/Yr NNN |