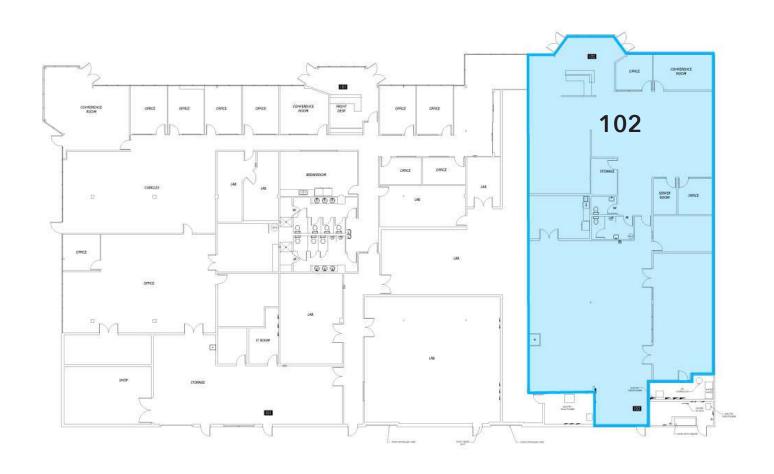

#### **SUITE C-102**

Total SF Available:6,889 SFWarehouse SF:3,304 SFOffice SF:3,585 SF

Lease Rate: \$24.00 SF/yr | NNN

AVAILABLE SPACES 14833 NE 87TH ST

| SUITE | OFFICE SF | WAREHOUSE SF | TOTAL SF | LEASE RATE        |
|-------|-----------|--------------|----------|-------------------|
| C-102 | 3,585 SF  | 3,304 SF     | 6,889 SF | \$24.00 SF/Yr NNN |