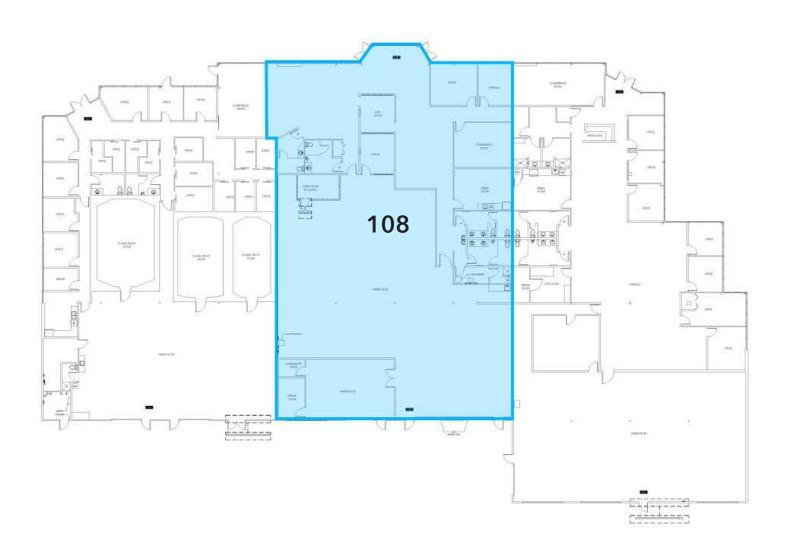

### **SUITE D-108 | AVAILABLE 08/01/2024**

 Total SF:
 10,040 SF

 Warehouse SF:
 5,878 SF

 Office SF:
 4,162 SF

 Lease Rate:
 \$24.00 SF/yr | NNN

### **AVAILABLE SPACES**

14727-14737 NE 87TH ST

| SUITE | OFFICE SF | WAREHOUSE SF | TOTAL SF  | LEASE RATE        |
|-------|-----------|--------------|-----------|-------------------|
| D-108 | 4,162 SF  | 5,878 SF     | 10,040 SF | \$24.00 SF/Yr NNN |