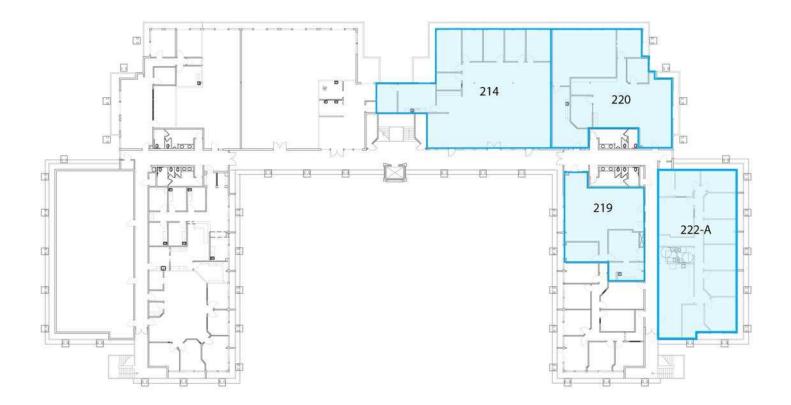

## LISTING INFORMATION

| Office - Suite 214:   | 3,866 - 6,673 SF              |
|-----------------------|-------------------------------|
| Office - Suite 219:   | 1,739 SF (Available 06/01/24) |
| Office - Suite 220:   | 2,847 - 6,673 SF              |
| Office - Suite 222-A: | 3,104 SF                      |
| Lease Rate:           | \$35.00 SF/Yr (Gross)         |

#### AVAILABLE SPACES

| SUITE       | SIZE (SF) | LEASE TYPE | LEASE RATE    |                                                      |
|-------------|-----------|------------|---------------|------------------------------------------------------|
| Suite 214   | 3,886 SF  | Gross      | \$35.00 SF/yr | Office - Can be combined with Suite 220 for 6,733 SF |
| Suite 219   | 1,739 SF  | Gross      | \$35.00 SF/yr | Office Space   Available 06/01/2024                  |
| Suite 220   | 2,847 SF  | Gross      | \$35.00 SF/yr | Office - Can be combined with Suite 214 for 6,733 SF |
| Suite 222-A | 3,104 SF  | Gross      | \$35.00 SF/yr | Office Space                                         |