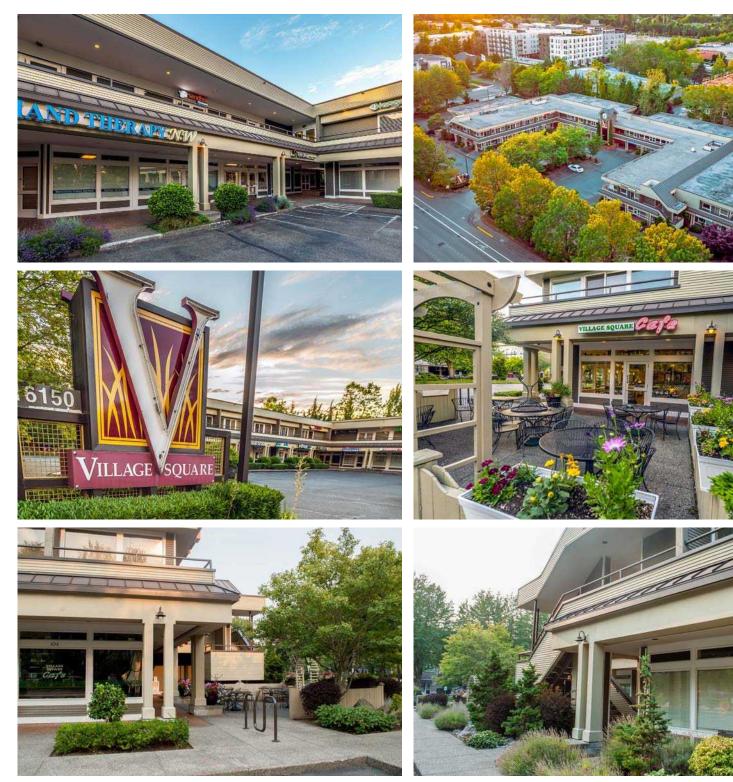

#### COMMENTS

- » Great mix of visible retail and professional office spaces with abundant pull up parking
- » Excellent location just off 85th Street in the Heart of Downtown Redmond
- » Nearby amenities include QFC, Starbucks, Bartell's and Bella Bottega