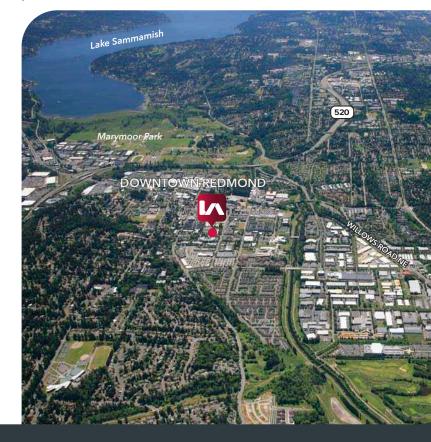

# STOREFRONT RETAIL/OFFICE CENTER | 45,298 SF | DOWNTOWN REDMOND SUBMARKET LOCATION