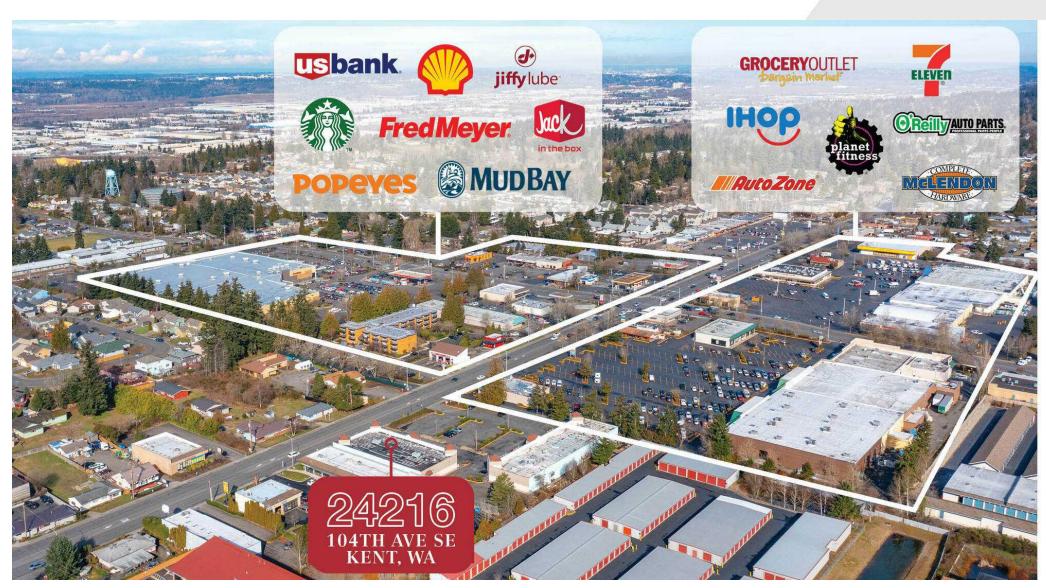

# Former Big 5

24216 104th Avenue SE Kent, Washington 98030

### **Property Highlights**

- 10,000 RSF Anchor Space Available
- · Brand New Roof 2024
- 30,000+ VPD on 104th Ave SE
- Prime Monument Signage Available
- · Zoned CC (Community Commercial City of Kent)
- · Lease Rate: \$23.00 PSF, NNN
- Available: February 1, 2025