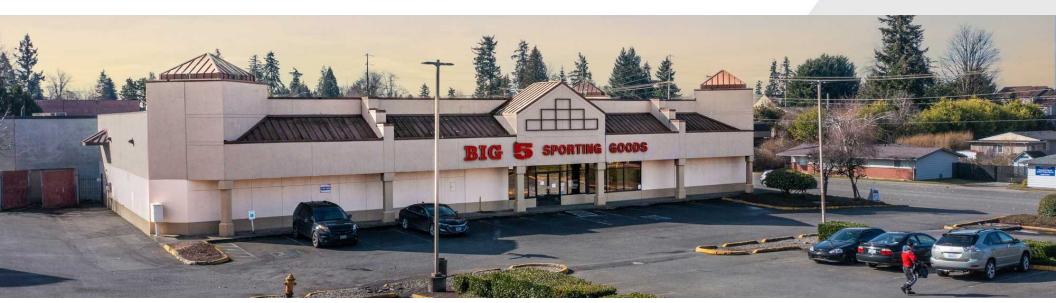

# Former Big 5

24216 104th Avenue SE Kent, Washington 98030

### **Property Highlights**

- 10,000 RSF Anchor Space Available
- · Brand New Roof 2024
- 30,000+ VPD on 104th Ave SE
- Prime Monument Signage Available
- · Zoned CC (Community Commercial City of Kent)
- · Lease Rate: \$23.00 PSF, NNN
- Available: February 1, 2025