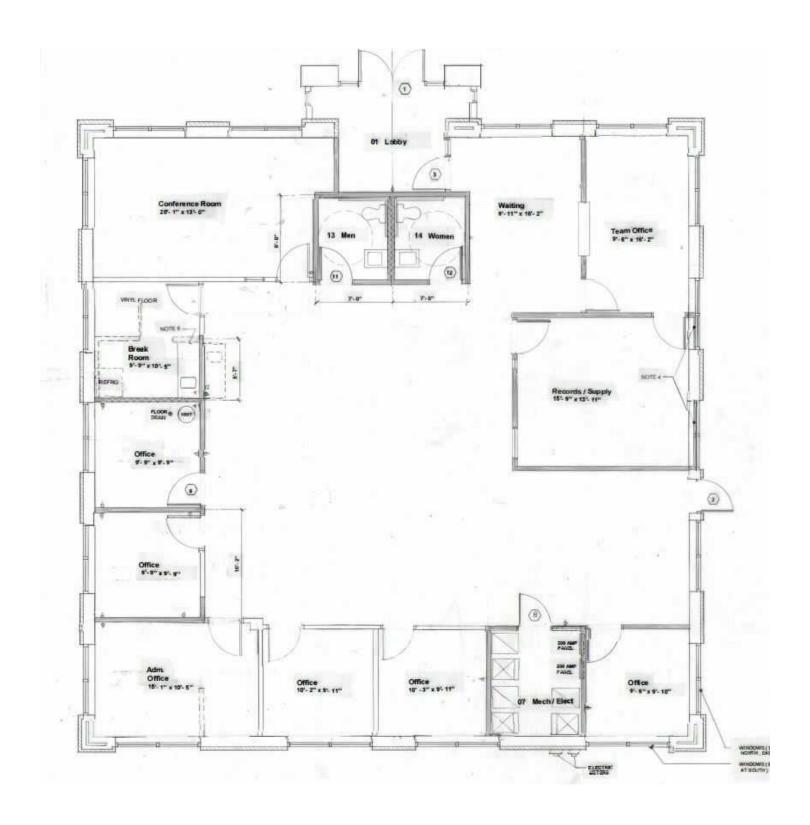

## **Property Description**

Space Size: 3,279 RSF +/-

Inviting Reception Area with Waiting Room

Versatile Space with Multiple Offices

Dedicated Conference Room

Convenient Break Room & Bullpen Area

Monument Signage Available for Brand Visibility