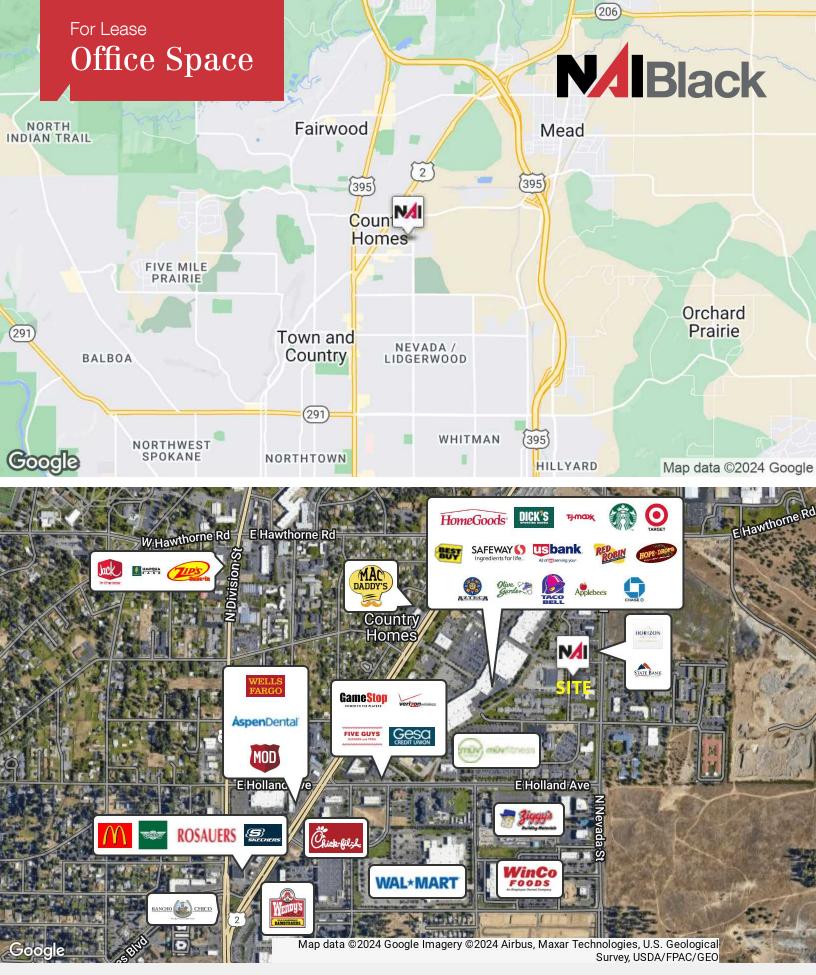

Ample On-Site Parking for Tenants and Clients

Great Location on North Nevada Street

Lease Rate: \$18.00 SF/yr (NNN)

For more information

Jon Jeffreys, SIOR

O: 509 622 3566

jjeffreys@naiblack.com

lack respects the intellectual property nature or claim has been infringed; b. A speaule, unserview a good-faith belief the injettle work or other intellectual property that you claim has been infringed; b. A speaule, unserview a good-faith belief the the alleged infringing party, if not NAI Black, can contact you; c. A signed statement that you have a good-faith belief the notice is accurate and that you are the copyright or intellectual property owner or are authorized to act on the owner's behas is. NAI Black may request additional information before removing any infringing material. NAI Black may provide the allege voy or copyright material is being used on this Site without permission, please notify the designated agent as follows: mail: maryl@commercialmis.com.com | Subject Line: Copyright Concern "well-frammercial Brokers Association| Attn: DMCA Designated Agent | 12131 113th Ave NE Suite 101 | Kirkland, WA 98034 "Tommercial Brokers Association| Attn: DMCA Designated Agent | 12131 113th Ave NE Suite 101 | Kirkland, WA 98034 "Tommercial Brokers Association| Attn: DMCA Designated Agent | 12131 113th Ave NE Suite 101 | Kirkland, WA 98034 "Tommercial Brokers Association| Attn: DMCA Designated Agent | 12131 113th Ave NE Suite 101 | Kirkland, WA 98034 "Tommercial Brokers Association| Attn: DMCA Designated Agent | 12131 113th Ave NE Suite 101 | Kirkland, WA 98034 "Tommercial Brokers Association| Attn: DMCA Designated Agent | 12131 113th Ave NE Suite 101 | Kirkland, WA 98034 "Tommercial Brokers Association| Attn: DMCA Designated Agent | 12131 113th Ave NE Suite 101 | Kirkland, WA 98034 "Tommercial Brokers Association| Attn: DMCA Designated Agent | 12131 113th Ave NE Suite 101 | Kirkland, WA 98034 "Tommercial Brokers Association| Attn: DMCA Designated Agent | 12131 113th Ave NE Suite 101 | Kirkland, WA 98034 "Tommercial Brokers Association| Attn: DMCA Designated Agent | 12131 113th Ave NE Suite 101 | Kirkland Agent | 12131 | 1315th Ave NE Suite 101 | Kirkland Agent | 12131 | 1315th Ave NE