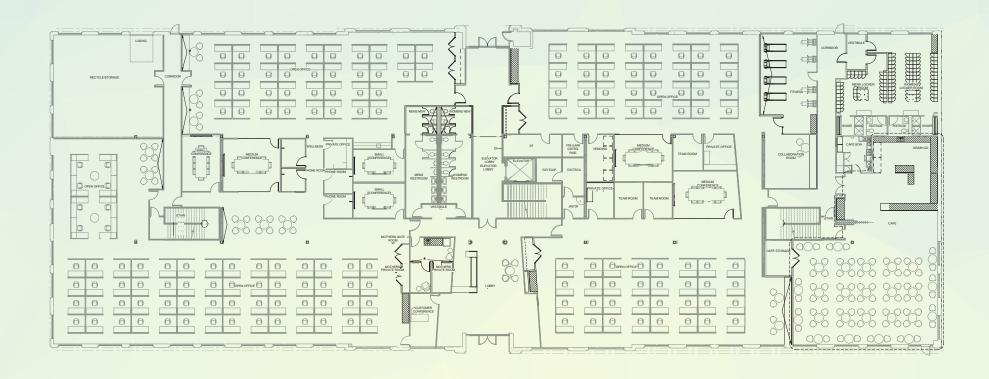

## **FLOOR PLAN**

#### **FIRST FLOOR - 32,793 RSF**

- Entrances on both the south and north side of the building
- 11' 8" ceiling height
- Mix of private office and open space areas

- Large lunch room with direct access to outdoors
- Fitness room with dedicated restrooms lockers and showers
- Loading door and small warehouse area