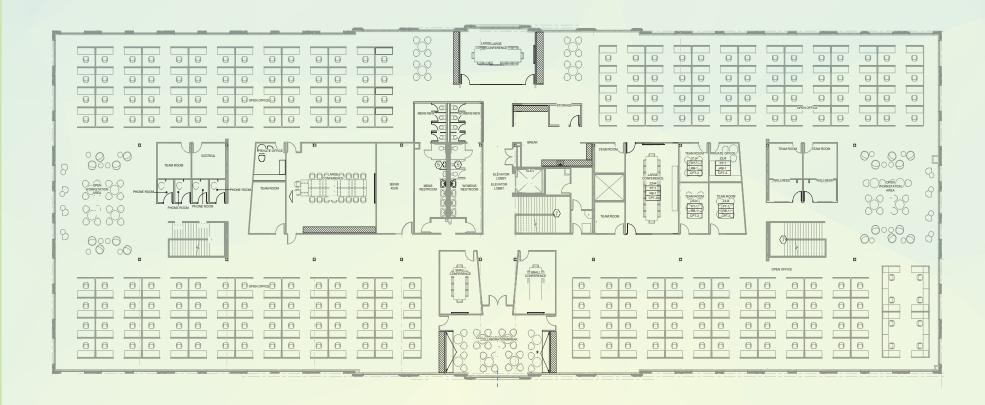

## **FLOOR PLAN**

#### SECOND FLOOR - 32,793 RSF

- Mix of private offices along window line and open areas
- 11' ceiling height
- Large training room
- Multiple conference rooms

- Large windows provide abundant natural light
- 32,793 RSF
- Efficient rectangular floor plan