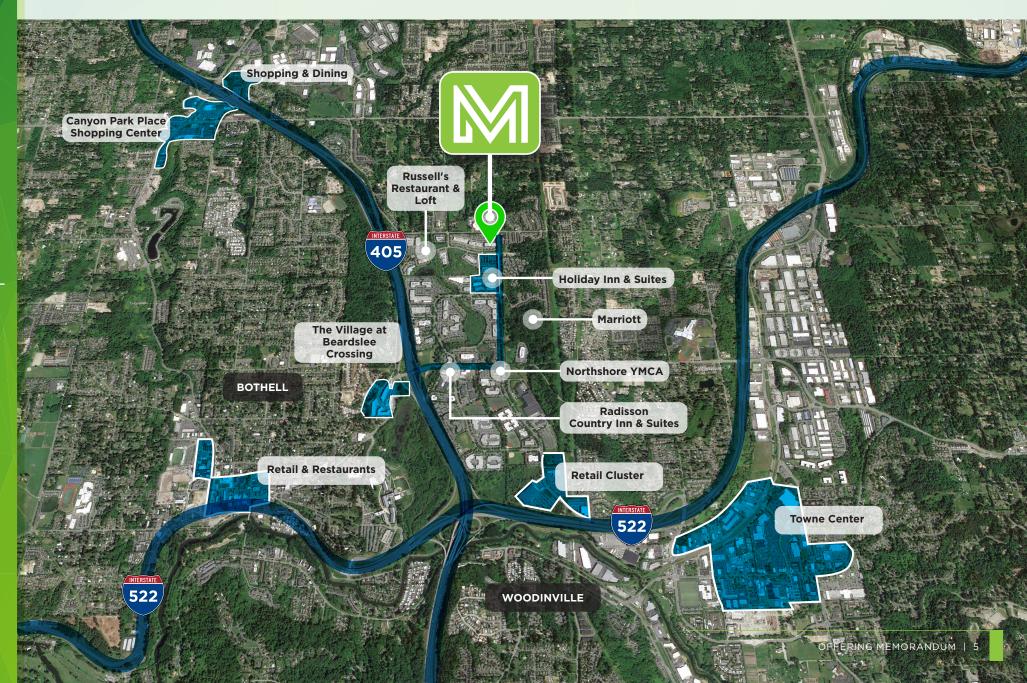

e region's major highway networks and is only minutes from Downtown Kirkland, Bothell, Bellevue, Redmond & Seattle. The Property features abundant parking, efficient floor plates, and convenient location.



65,565 SF Rentable Building Area



Year Built



**4.08 ACRES** Site Area



4.1/1,000 SF Parking Ratio









#### **PROPERTY FEATURES**

- · High-Quality Class A Office Building
- Extensive glass windows
- Large lunch space with outdoor seating area
- Extensive, mature landscaping throughout
- Impecabily maintained grounds

- 11' 14' high ceilings provide opportunity for assembly/ tech uses on both floors
- Efficient rectangular spaces with good mix of private offices, open area & conference rooms
- Grade level loading dock with small warehouse space









# **AMENITIES MAP**







## **FLOOR PLAN**



#### **FIRST FLOOR - 32,793 RSF**

- Entrances on both the south and north side of the building
- 11' 8" ceiling height
- Mix of private office and open space areas

- Large lunch room with direct access to outdoors
- Fitness room with dedicated restrooms lockers and showers
- Loading door and small warehouse area



## **FLOOR PLAN**



#### SECOND FLOOR - 32,793 RSF

- Mix of private offices along window line and open areas
- 11' ceiling height
- Large training room
- Multiple conference rooms

- Large windows provide abundant natural light
- 32,793 RSF
- Efficient rectangular floor plan