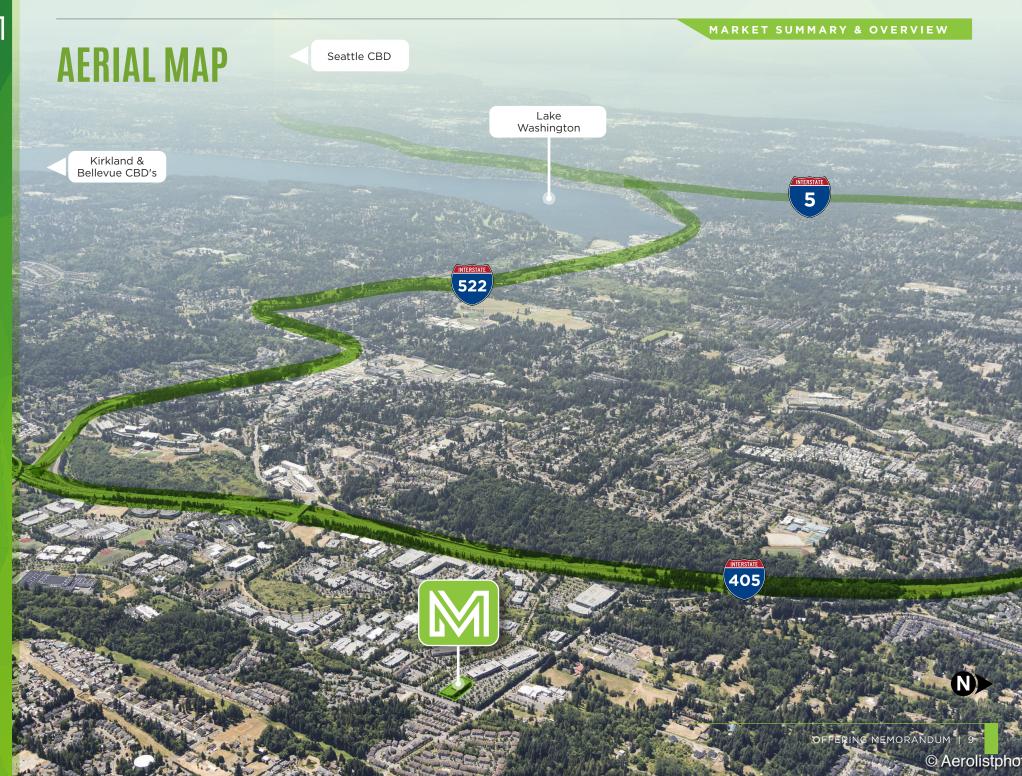

# **AMENITIES MAP**

#### **PROPERTY HIGHLIGHTS**

Newmark is pleased to present the opportunity to lease 3855 Monte Villa Parkway (the "Property"), a 65,586 square foot office building in Bothell, WA. Situated within minutes from the I-405 and SR 522 junction, 3855 Monte Villa Parkway offers outstanding access to the region's major highway networks and is only minutes from Downtown Kirkland, Bothell, Bellevue, Redmond & Seattle. The Property features abundant parking, efficient floor plates, and convenient location.