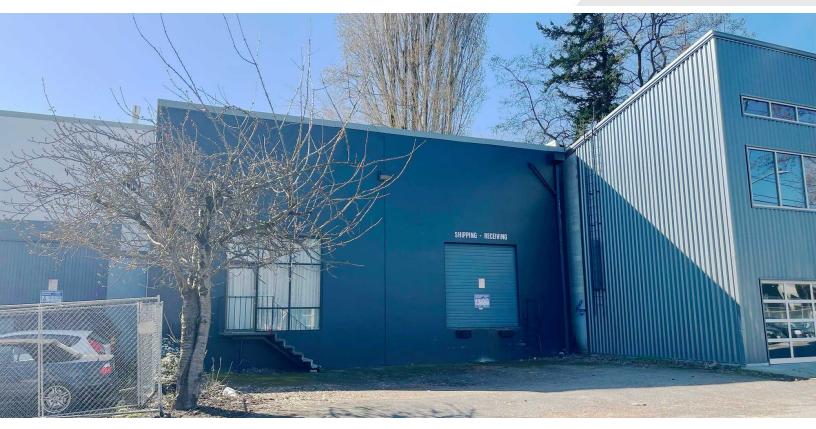

### **FOR LEASE**

## **215 South Findlay Street**

Seattle, Washington 98108

#### **Property Highlights**

- Total Size 5,500 SF
- Office: 960 SF
- Clear Height: 24'
- DH Doors: 1
- Lease Rate: \$1.35/SF, NNN

Tamir Ohayon Partner | 425.586.5627

Hans Swenson Senior Vice President | 425.586.5630 tohayon@nai-psp.com hswenson@nai-psp.com

# 5,500 SF **INDUSTRIAL**