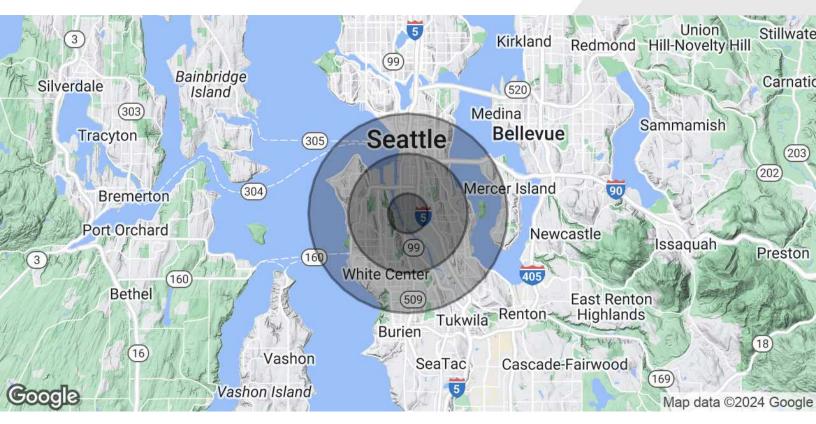

## **FOR LEASE**

| POPULATION           | 1 MILE | 3 MILES | 5 MILES |
|----------------------|--------|---------|---------|
| Total Population     | 3,738  | 148,241 | 386,830 |
| Average Age          | 42.9   | 38.4    | 38.3    |
| Average Age (Male)   | 42.1   | 37.2    | 37.4    |
| Average Age (Female) | 44.3   | 39.3    | 39.4    |
| HOUSEHOLDS & INCOME  | 1 MILE | 3 MILES | 5 MILES |

| Total Households    | 1,684     | 63,791    | 191,866   |
|---------------------|-----------|-----------|-----------|
| # of Persons per HH | 2.2       | 2.3       | 2.0       |
| Average HH Income   | \$100,116 | \$106,231 | \$114,104 |
| Average House Value | \$547,051 | \$568,190 | \$564,058 |

\* Demographic data derived from 2020 ACS - US Census

Tamir Ohayon Partner | 425.586.5627

Hans Swenson Senior Vice President | 425.586.5630 tohayon@nai-psp.com hswenson@nai-psp.com

Ally Braden Associate | 425.586.5649 abraden@nai-psp.com