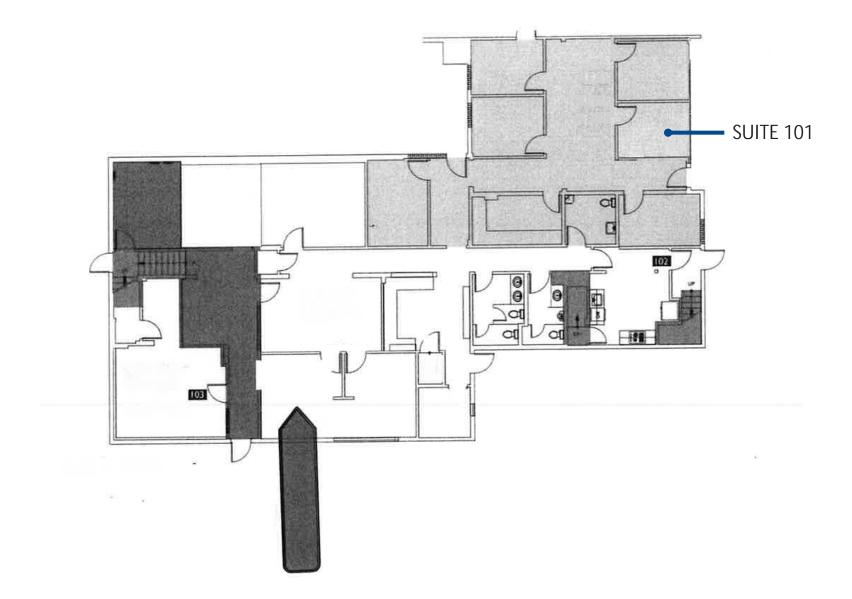

### **PROPERTY FEATURES**

- Suite 101 is 1,400 square feet
- Currently a Therapy office with 6 private offices, reception, private bathroom and storage space.
- Professional Mix Use Building with medical Tenants, two Restaurants Monsoon and Zeeks and a 33 unit newer apartment Building at the corner of 19th Ave and E Mercer Street.
- Great North Capitol neighborhood with strong demographics and many restaurants and coffee/Bakery business nearby.
- Available Summer of 2024
- Rate: \$32.00 sf/yr gross

### **FLOOR PLAN**