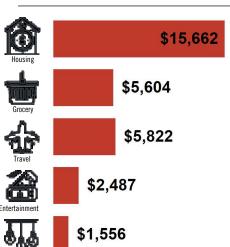

-3888



#### **Meridian Retail Center**

Bellingham , WA 98226

Clay Learned clay@claylearned.com 360-770-1388



# Location Facts & Demographics

Demographics are determined by a 10 minute drive from 102-110 W Stuart Rd, Bellingham, WA 98226

CITY, STATE

Bellingham, WA

POPULATION

44,510

AVG. HHSIZE

2.30

Blue Collar White Collar Services 2.12 % **Employed** Unemployed

GENDER & AGE 51.61 % 48.39 %



#### MEDIANHHINCOME

\$44,886

HOME OWNERSHIP



#### **EDUCATION**

27.02 % High School Grad:

> 25.05 % Some College:

> > 8.89 % Associates:

26.17 % Bachelors:

#### RACE & ETHNICITY

White: **68.37** % 8.85 % Asian: 0.51 % Native American: 0.07 % Pacific Islanders: 0.57 % African-American: Hispanic: 11.69 % 9.94 % Two or More Races:



#### INCOME BY HOUSEHOLD



#### HH SPENDING











\$346

### **Meridian Retail Center**



Learned Commercial, Inc. 108 Gilkey Rd. Burlington, WA 98233 | 360-757-3888



Clay Learned clay@claylearned.com 360-770-1388









| Meridian Street | 1      | Meridian Street | 2      | Meridian Street | 3      | Meridian Street  | 4      | East Bellis Fair Par | kway 5 |
|-----------------|--------|-----------------|--------|-----------------|--------|------------------|--------|----------------------|--------|
| Division Rd     |        | Horton Rd       |        | Horton Rd       |        | Bellis Fair Pkwy |        | Meridian St          |        |
| Year: 2021      | 29,961 | Year: 2021      | 22,779 | Year: 2021      | 24,107 | Year: 2021       | 34,788 | Year: 2018           | 36,000 |
| Year: 2019      | 30,000 | Year: 2018