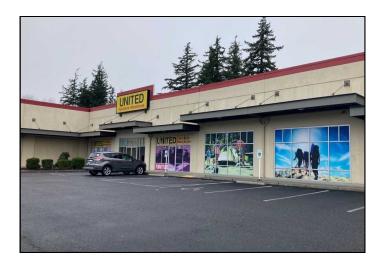

# 102 W STUART RD SPACE 110 BELLINGHAM WA

## **FOR LEASE**

.

.

•

•

•

.







1



#### **Meridian Retail Center**



Learned Commercial, Inc.

108 Gilkey Rd. Burlington, WA 98233 I 360-757-3888



#### **Meridian Retail Center**

Bellingham , WA 98226

Clay Learned clay@claylearned.com 360-770-1388



# Location Facts & Demographics

Demographics are determined by a 10 minute drive from 102-110 W Stuart Rd, Bellingham, WA 98226

CITY, STATE

Bellingham, WA

POPULATION

44,510

AVG. HHSIZE

2.30

Blue Collar White Collar Services 2.12 % **Employed** Unemployed

GENDER & AGE 51.61 % 48.39 %



#### MEDIANHHINCOME

\$44,886

HOME OWNERSHIP



#### **EDUCATION**

27.02 % High School Grad:

> 25.05 % Some College:

> > 8.89 % Associates:

26.17 % Bachelors:

#### RACE & ETHNICITY

White: **68.37** % 8.85 % Asian: 0.51 % Native American: 0.07 % Pacific Islanders: 0