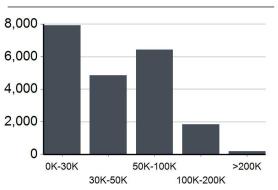

, WA 98233 I 360-757-3888



#### **Meridian Retail Center**

Bellingham , WA 98226

Clay Learned clay@claylearned.com 360-770-1388



# Location Facts & Demographics

Demographics are determined by a 10 minute drive from 102-110 W Stuart Rd, Bellingham, WA 98226

CITY, STATE

Bellingham, WA

POPULATION

44,510

AVG. HHSIZE

2.30

Blue Collar White Collar Services 2.12 % **Employed** Unemployed

GENDER & AGE 51.61 % 48.39 %



#### MEDIANHHINCOME

\$44,886

HOME OWNERSHIP



#### **EDUCATION**

27.02 % High School Grad:

> 25.05 % Some College:

> > 8.89 % Associates:

26.17 % Bachelors:

#### RACE & ETHNICITY

White: **68.37** % 8.85 % Asian: 0.51 % Native American: 0.07 % Pacific Islanders: 0.57 % African-American: Hispanic: 11.69 % 9.94 % Two or More Races:



#### INCOME BY HOUSEHOLD



#### HH SPENDING











\$346

### **Meridian Retail Center**



Learned Commercial, Inc. 108 Gilkey Rd. Burlington, WA 98233 | 360-757-3888



Clay Learned clay@claylearned.com 360-770-1388









| Meridian Street | 1      | Meridian Street | 2      | Meridian Street | 3      | Meridian Street  | 4      | East Bellis Fair Par | kway 5 |
|-----------------|--------|-----------------|--------|-----------------|--------|------------------|--------|----------------------|--------|
| Division Rd     |        | Horton Rd       |        | Horton Rd       |        | Bellis Fair Pkwy |        | Meridian St          |        |
| Year: 2021      | 29,961 | Year: 2021      | 22,779 | Year: 2021      | 24,107 | Year: 2021       | 34,788 | Year: 2018           | 36,000 |
| Year: 2019      | 30