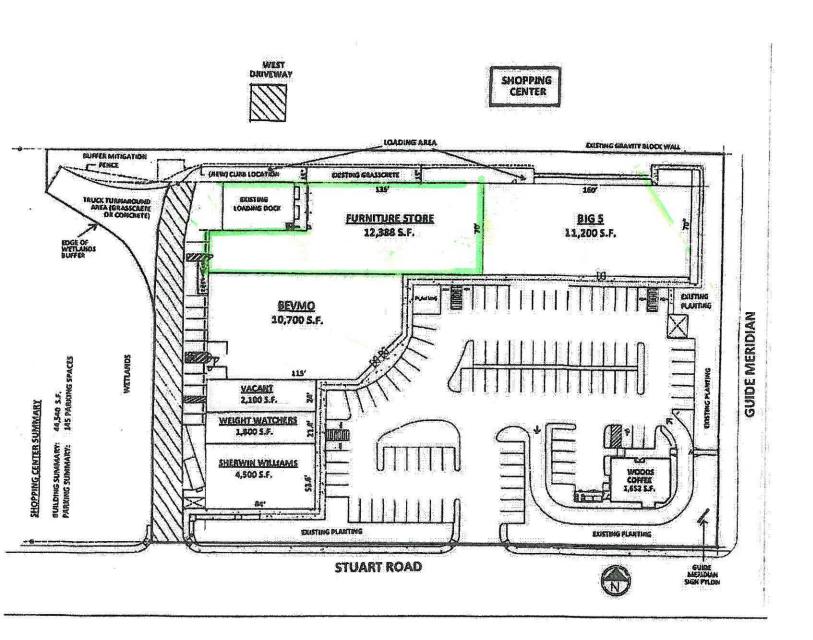

# 102 W STUART RD SPACE 110 BELLINGHAM WA

## **FOR LEASE**

.

.

•

•

•

.







1



#### **Meridian Retail Center**



Learned Commercial, Inc.

108 Gilkey Rd. Burlington, WA 98233 I 360-757-3888



#### **Meridian Retail Center**

Bellingham , WA 98226

Clay Learned clay@claylearned.com 360-770-1388



# Location Facts & Demographics

Demographics are determined by a 10 minute drive from 102-110 W Stuart Rd, Bellingham, WA 98226

CITY, STATE

Bellingham, WA

POPULATION

44,510

AVG. HHSIZE

2.30

Blue Collar White Collar Services 2.12 % **Employed** Unemployed

GENDER & AGE 51.61 % 48.39 %



#### MEDIANHHINCOME

\$44,886

HOME OWNERSHIP



#### **EDUCATION**

27.02 % High School Grad:

> 25.05 % Some College:

> > 8.89 % Associates:

26.17 % Bachelors:

#### RACE & ETHNICITY

White: **68.37** % 8.85 % Asian: 0.51 % Native American: 0.07 % Pacific Islanders: 0.57 % Afr