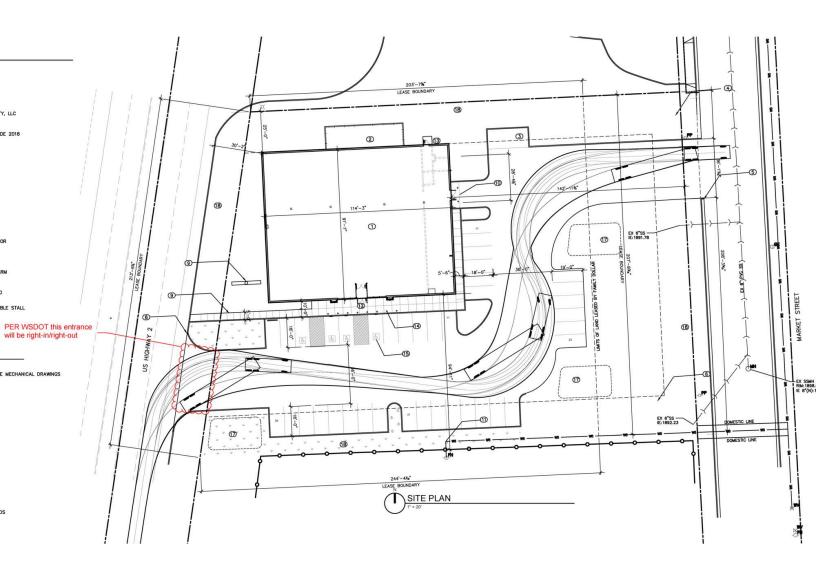

## **Property Description**

Building size:  $9,000 - 20,000 \pm SF$ 

Lot size: 70,000± SF Zoning: Light Industrial

Uses: Car Wash, Drive Thru Restaurant or Industrial

Warehouse

**Build to Suit: Call Listing Broker Ground Lease: Call Listing Broker** 