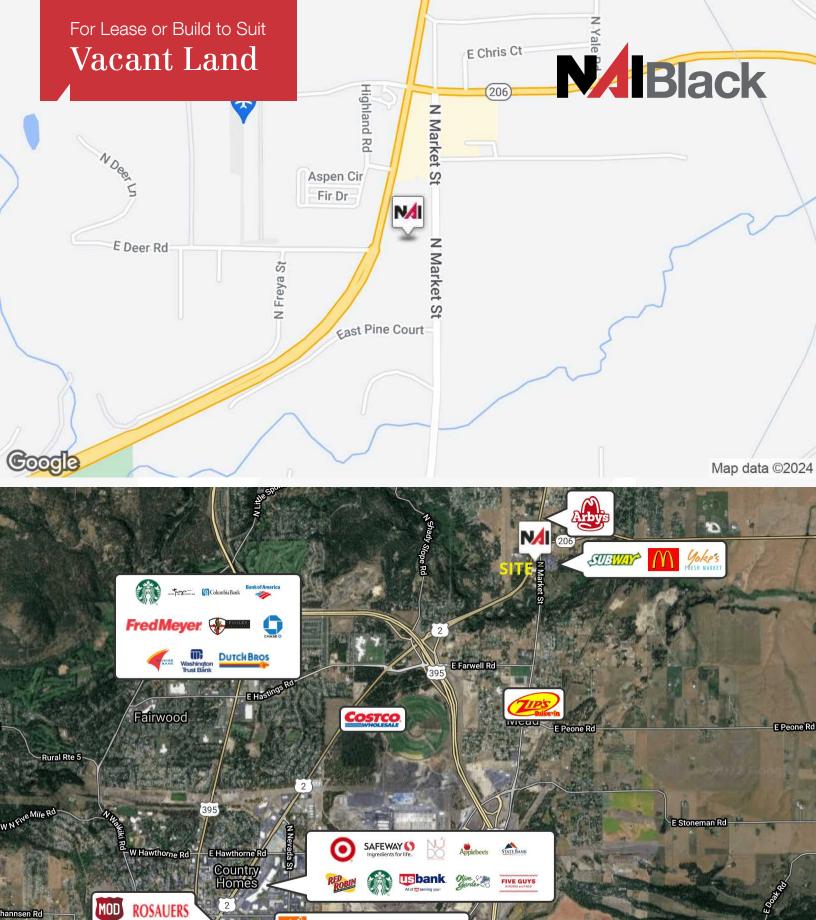

## 13906 N Newport Hwy

Mead, Washington 99021

## **Property Description**

Building size:  $9,000 - 20,000 \pm SF$ 

Lot size: 70,000± SF Zoning: Light Industrial

Uses: Car Wash, Drive Thru Restaurant or Industrial

Warehouse

**Build to Suit: Call Listing Broker Ground Lease: Call Listing Broker** 