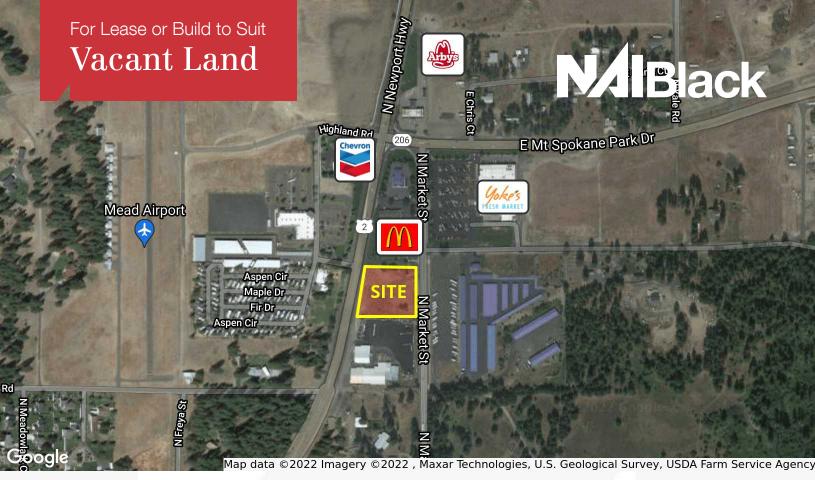

## 13906 N Newport Hwy

Mead, Washington 99021

## **Property Description**

Building size:  $9,000 - 20,000 \pm SF$ 

Lot size: 70,000± SF Zoning: Light Industrial

Uses: Car Wash, Drive Thru Restaurant or Industrial

Warehouse

**Build to Suit: Call Listing Broker Ground Lease: Call Listing Broker** 