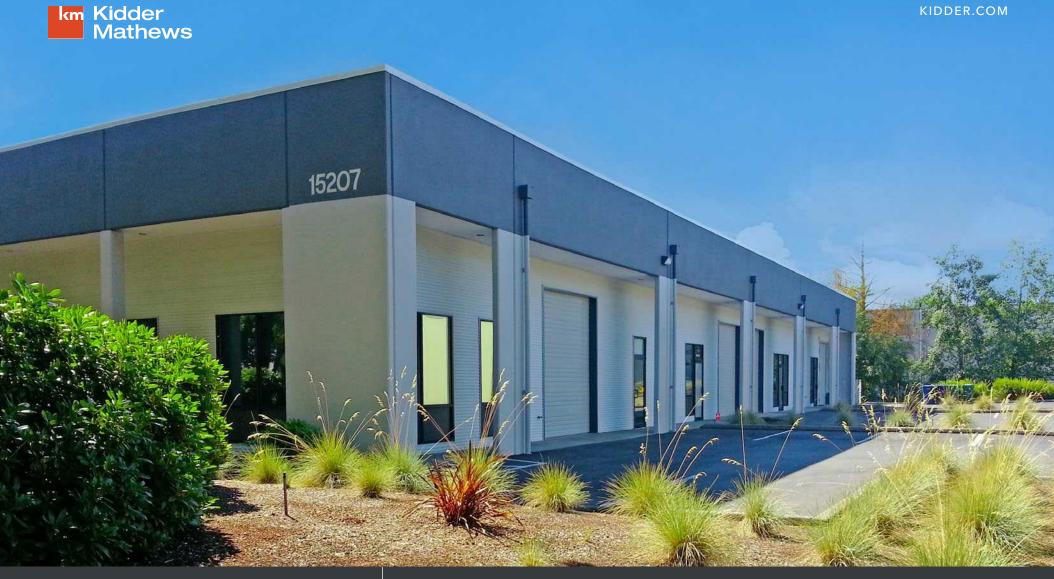

# SACKS BUILDING

4,023 SF High-Image Flex Space in Willows Area Available for Lease

15207 NE 92ND ST, SUITE A&B, REDMOND, WA

#### High-Image Flex Space in Willows Area Available for Lease

4,023 SF available

1,174 SF office / 2,849 SF warehouse

High-quality finishes throughout

Outstanding, responsive local ownership

Open office area on windowline with two private offices, conference room, kitchenette