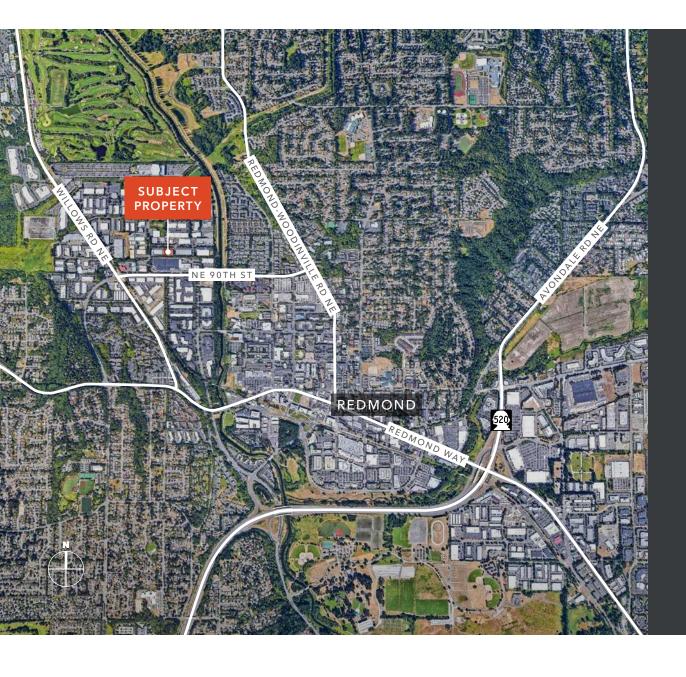

# SACKS BUILDING

4,023 SF High-Image Flex Space in Willows Area Available for Lease

15207 NE 92ND ST, SUITE A&B, REDMOND, WA

Two 12' grade-level loading doors

Two storage mezzanines (not included in the SF)

Abundant parking, excellent Willows location

Contact broker for lease rate NNN = \$0.33/SF, includes water

4,023 SF CALL

AVAILABLE