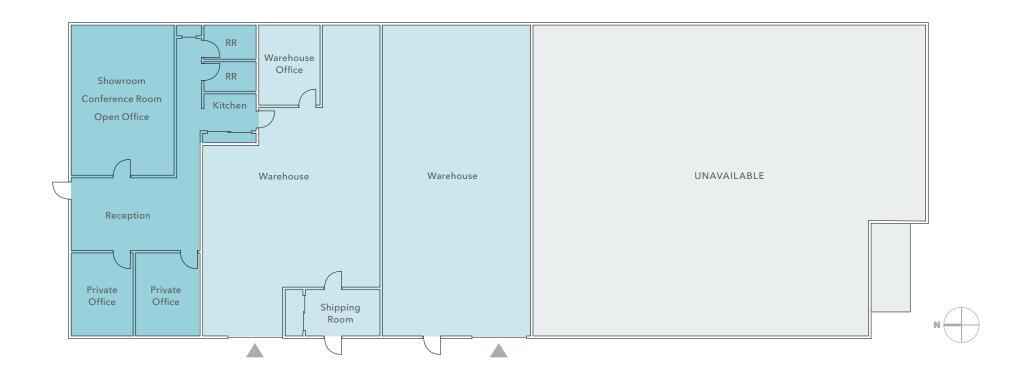

### SUITE A&B FLOORPLAN

#### **LEGEND**

 $4,023\,SF$   $1,174\,SF$   $2,849\,SF$  Warehouse area