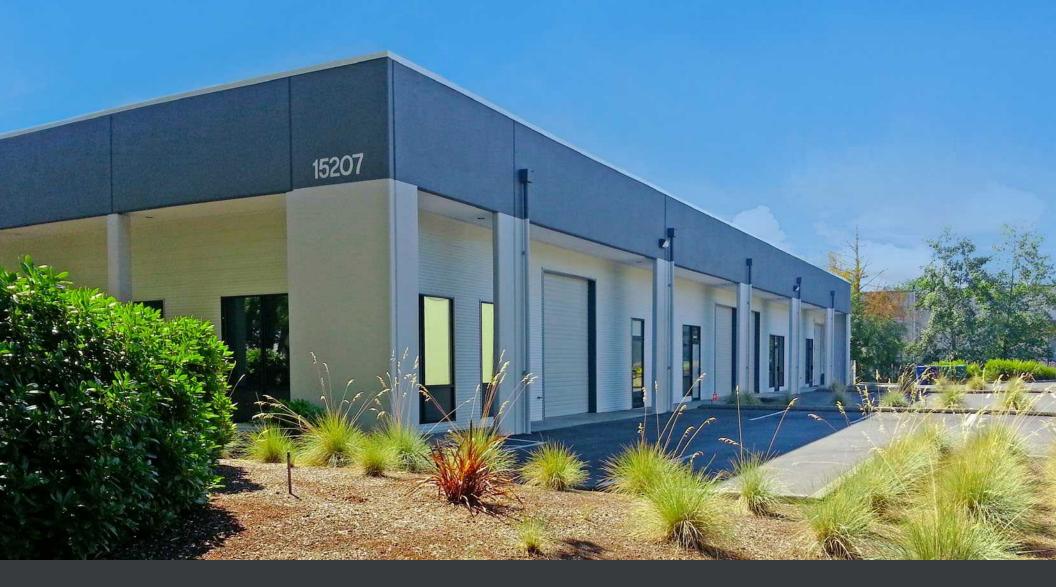

# SACKS BUILDING

4,023 SF High-Image Flex Space in Willows Area Available for Lease

15207 NE 92ND ST, SUITE A&B, REDMOND, WA

#### High-Image Flex Space in Willows Area Available for Lease

4,023 SF available

1,174 SF office / 2,849 SF warehouse

High-quality finishes throughout

Outstanding, responsive local ownership

Open office area on windowline with two private offices, conference room, kitchenette

Two 12' grade-level loading doors

Two storage mezzanines (not included in the SF)

Abundant parking, excellent Willows location

Contact broker for lease rate NNN = \$0.33/SF, includes water

4,023 SF CALL

AVAILABLE