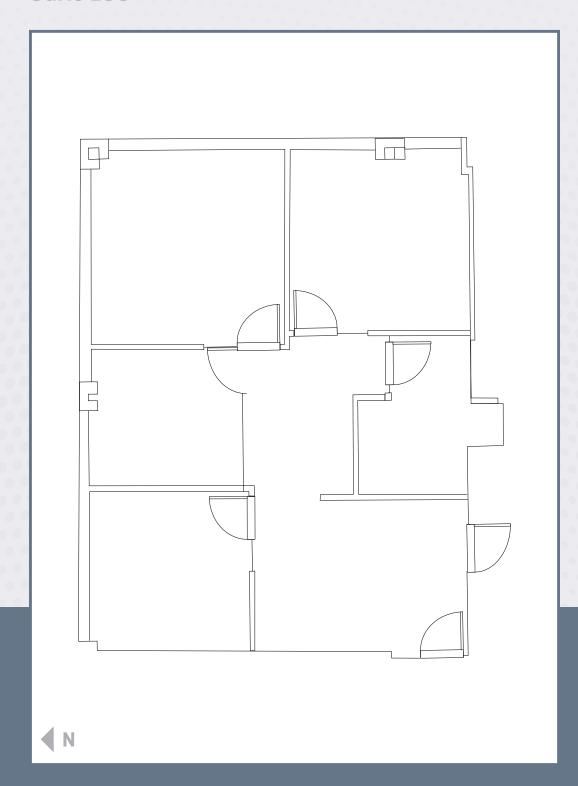

12900 NE 180TH STREET SUITE 160 BOTHELL, WA

# FALCON VIEW @ 522

1,108 SF OFFICE SPACE FOR IMMEDIATE LEASE THROUGH 06/30/2028



## HIGHLIGHTS

12900 NE 180th St, Bothell, WA

Suite 160

1,108 SF

**Expiration 06/30/2028** 

**Available Immediately** 





## FLOOR PLAN

### Suite 160





### **SEAN SUSSEX**

First Vice President

+1 206 931 8411 sean.sussex@cbre.com

#### CBRE, INC.

1420 Fifth Avenue

Suite 3800 Seattle, WA 98101 **CBRE** 

© 2024 CBRE, Inc. All rights reserved. This information has been obtained from sources believed reliable but has not been verified for accuracy or completeness. CBRE, Inc. makes no guarantee, representation or warranty and accepts no responsibility or liability as to the accuracy, completeness, or reliability of the information contained herein. You should conduct a careful, independent investigation of the property and verify all information. Any reliance on this information is solely at your own risk. CBRE and the CBRE logo are service marks of CBRE, Inc. All other marks displayed on this document are the property of their respec