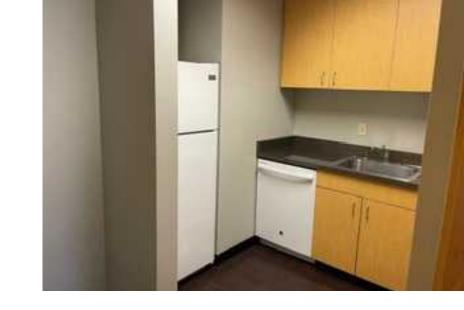

# FALCON VIEW @ 522

1,108 SF OFFICE SPACE FOR IMMEDIATE LEASE THROUGH 06/30/2028

## HIGHLIGHTS

12900 NE 180th St, Bothell, WA

Suite 160

1,108 SF

**Expiration 06/30/2028** 

**Available Immediately** 