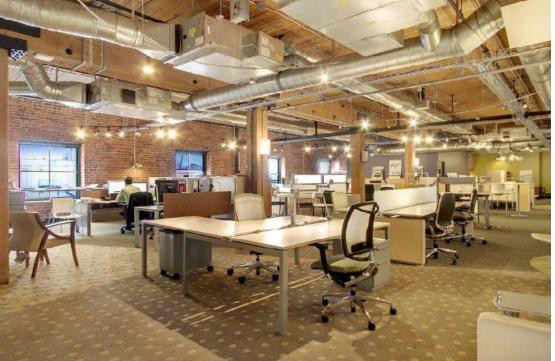

- » Full floors available
- » Ground floor access to Suite 100 with private entrance
- » Direct visibility to the waterfront and Pike Place Market
- » Exposed brick and beams
- » Abundant tourism traffic and foot traffic
- » Immediate ferry access
- » Ample amenities nearby
- » Rate: \$32.00/SF, FS