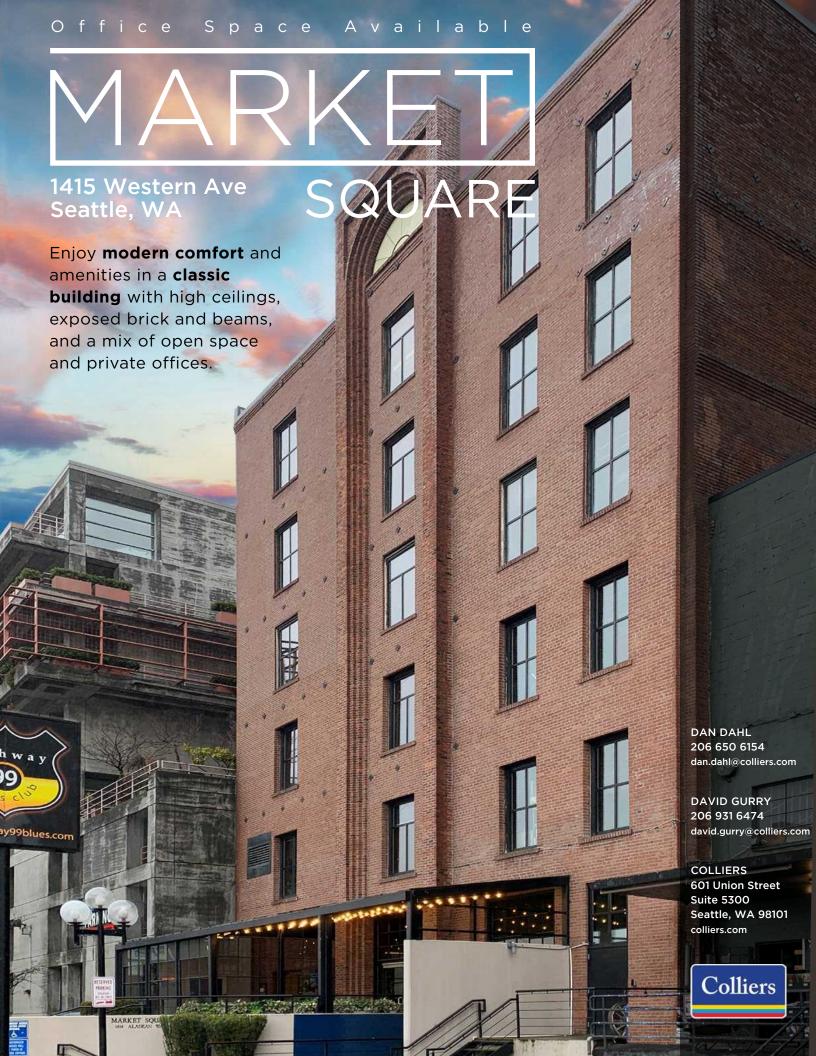

1415 Western Ave · Seattle, WA

| SUITE | RSF            | AVAILABLE |
|-------|----------------|-----------|
| 100   | 6,942 <u>ê</u> | 7/1/2024  |
| 300   | 8,726 <u>ê</u> | Now       |
| 407   | 668 <u>ê</u>   | Now       |

- » Full floors available
- » Ground floor access to Suite 100 with private entrance
- » Direct visibility to the waterfront and Pike Place Market
- » Exposed brick and beams
- » Abundant tourism traffic and foot traffic
- » Immediate ferry access
- » Ample amenities nearby
- » Rate: \$32.00/SF, FS