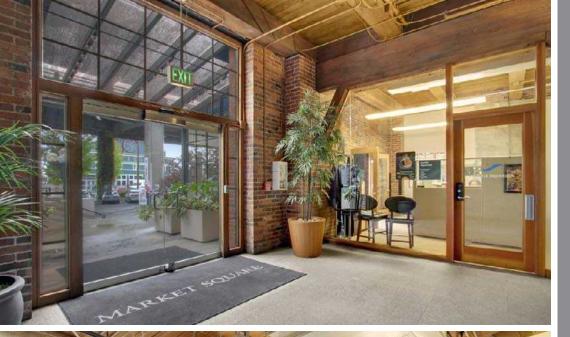

- » Full floors available
- » Ground floor access to Suite 100 with private entrance
- » Direct visibility to the waterfront and Pike Place Market
- » Exposed brick and beams
- » Abundant tourism traffic and foot traffic
- » Immediate ferry access
- » Ample amenities nearby
- » Rate: \$32.00/SF, FS