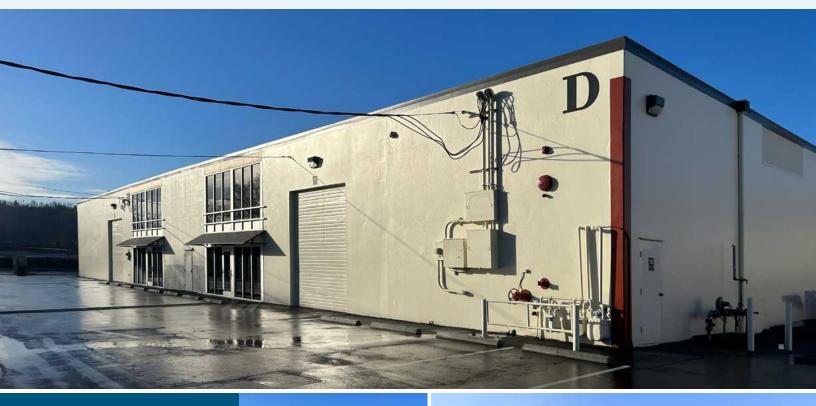

#### **Building D Lease Opportunity**

| Unit(s)     | Total SF  | Loading                  | Availability  |
|-------------|-----------|--------------------------|---------------|
| 7951 & 7952 | 21,220 SF | 5 GL Doors; 1 Truck Well | Available now |

Unit 7951 & 7952 Virtual Tour

Matterport™

S KENYON ST & OCCIDENTAL AVE S | SEATTLE, WA 98108