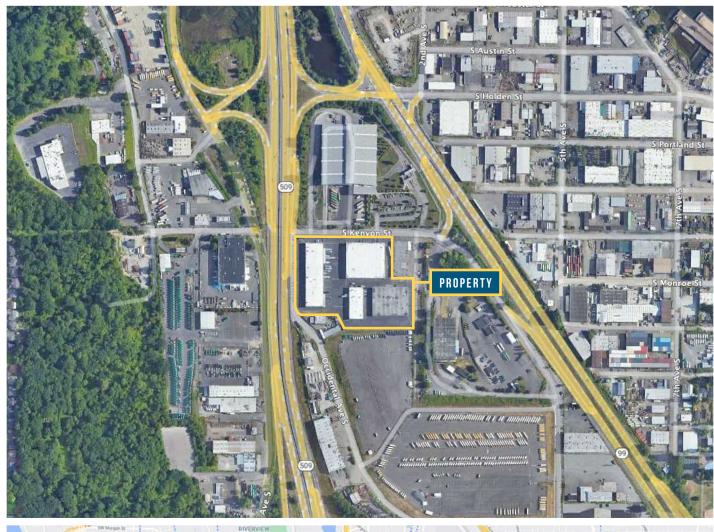

### KENYON BUSINESS PARK FOR LEASE: 8,500 SF & 21,220 SF

S KENYON ST & OCCIDENTAL AVE S | SEATTLE, WA 98108

#### SOUTH SEATTLE WAREHOUSE SPACE

/ enyon Business Park is a four building, 127,889 square foot business park with superior visibility located along SR-509 in Seattle. Ideal for shipping and receiving, Kenyon **Business Park offers close** proximity access to the Port of Seattle, SeaTac Airport, Downtown Seattle I-5 and the Kent Valley.