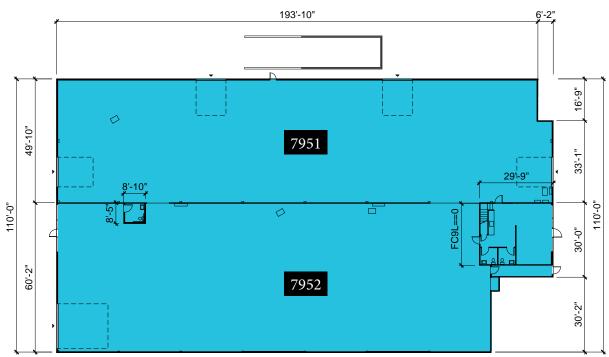

#### **Building D Lease Opportunity**

| Unit(s)     | Total SF  | Loading                  | Availability  |
|-------------|-----------|--------------------------|---------------|
| 7951 & 7952 | 21,220 SF | 5 GL Doors; 1 Truck Well | Available now |

Unit 7951 & 7952 Virtual Tour

Matterport™

S KENYON ST & OCCIDENTAL AVE S | SEATTLE, WA 98108