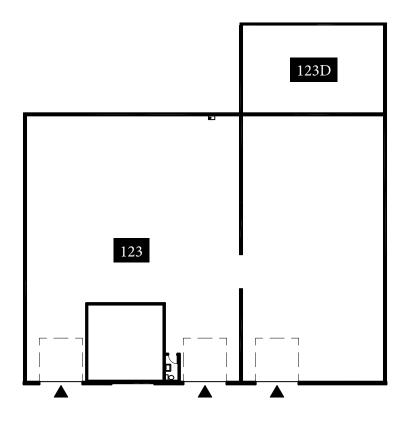

#### **Building B Lease Opportunity**

| Unit(s)    | Total SF | Loading    | Availability  |
|------------|----------|------------|---------------|
| 123 & 123D | 8,500 SF | 3 GL Doors | Available now |