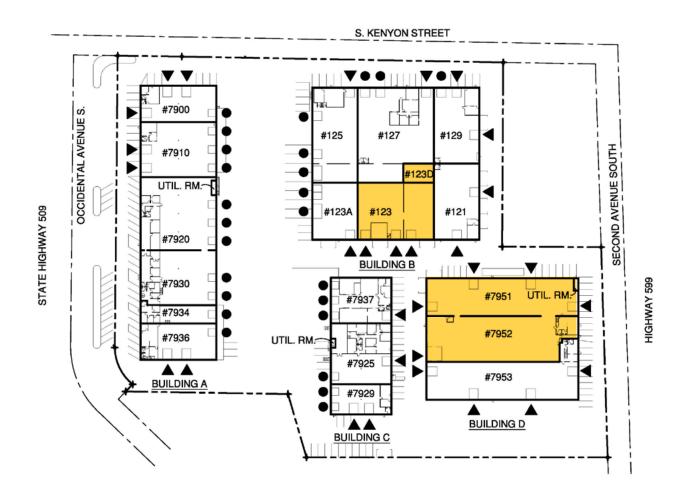

#### **Current Lease Opportunities**

| Building | Unit(s)     | Total SF  | Office SF | Loading                    | Comments      |
|----------|-------------|-----------|-----------|----------------------------|---------------|
| D        | 7951 & 7952 | 21,220 SF | 1,871 SF  | 5 GL Doors<br>1 Truck Well | Available Now |
| В        | 123 & 123D  | 8,500 SF  | 527 SF    | 3 GL Doors                 | Available Now |

#### **Building D Lease Opportunity**

| Unit(s)     | Total SF  | Loading                  | Availability  |
|-------------|-----------|--------------------------|---------------|
| 7951 & 7952 | 21,220 SF | 5 GL Doors; 1 Truck Well | Available now |

#### **Building B Lease Opportunity**

| Unit(s)    | Total SF | Loading    | Availability  |
|------------|----------|------------|---------------|
| 123 & 123D | 8,500 SF | 3 GL Doors | Available now |