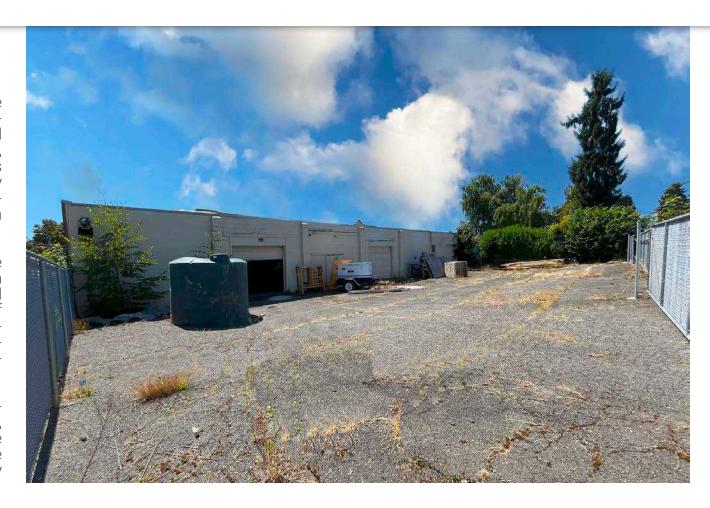

#### Rare opportunity to lease a large open retail building with fenced yard space!

- Available: 4,944 SF Building 5,000 SF Fenced Yard
- Rate: \$14.00 PSF + \$5.00 PSF NNN
- Right Across from Maple Leaf Park
- Corner Site Fronting Two Streets
- Large Parking Lot
- Three Large Garage Doors