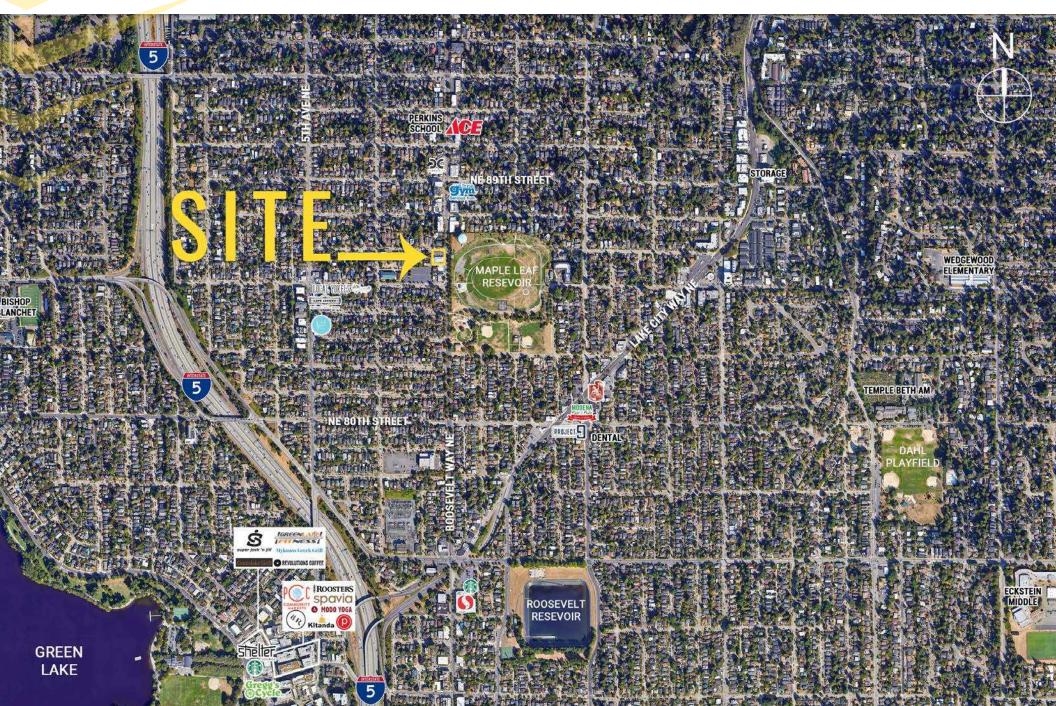

#### 8521 ROOSEVELT

Positioned within the highly coveted Maple Leaf neighborhood, celebrated for its quintessential residential allure, picturesque tree-lined avenues, and a cohesive sense of community, this locale exudes an indisputable appeal. This sought-after enclave boasts a thriving array of family-owned enterprises and locally cherished establishments, imbuing the area with a distinct vitality and charm.

Conveniently nestled alongside of I- 5, Maple Leaf strategically situates its residents with seamless access to the entirety of Seattle and its extensive vicinities. Situated just south of the vibrant Northgate District and a mere sixmile jaunt north of the bustling heart of Downtown Seattle, the site enjoys an enviable geographical centrality.

#### Rare opportunity to lease a large open retail building with fenced yard space!

- Available: 4,944 SF Building 5,000 SF Fenced Yard
- Rate: \$14.00 PSF + \$5.00 PSF NNN
- Right Across from Maple Leaf Park
- Corner Site Fronting Two Streets
- Large Parking Lot
- Three Large Garage Doors