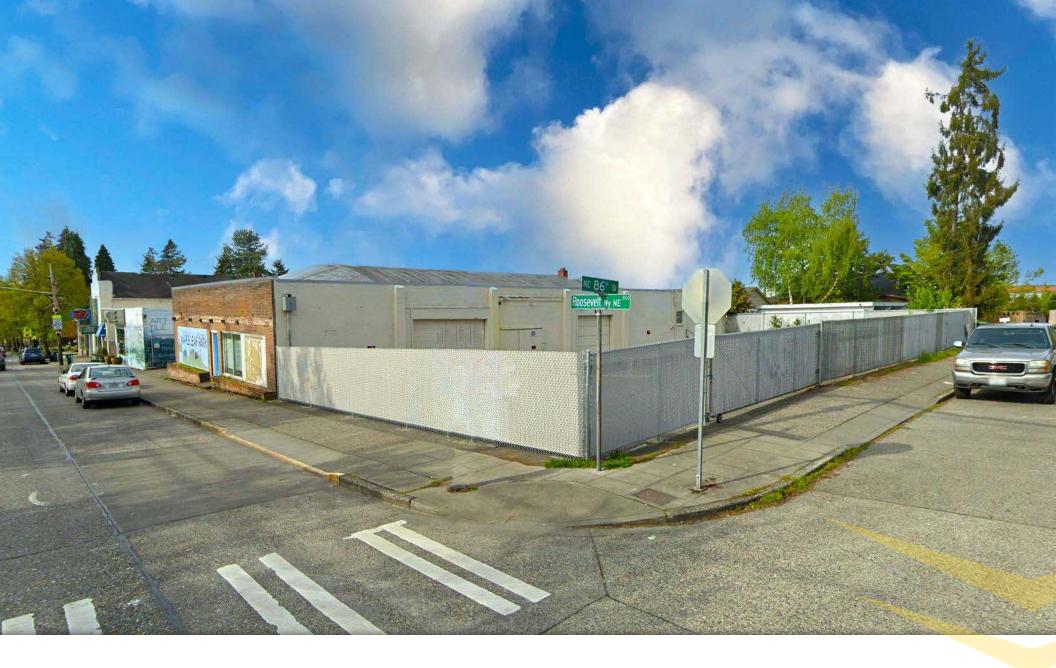

# FOR LEASE | 8521 ROOSEVELT 8521 Roosevelt Way NE

Seattle, Washington 98155

#### 8521 ROOSEVELT

Positioned within the highly coveted Maple Leaf neighborhood, celebrated for its quintessential residential allure, picturesque tree-lined avenues, and a cohesive sense of community, this locale exudes an indisputable appeal. This sought-after enclave boasts a thriving array of family-owned enterprises and locally cherished establishments, imbuing the area with a distinct vitality and charm.

#### Rare opportunity to lease a large open retail building with fenced yard space!

- Available: 4,944 SF Building 5,000 SF Fenced Yard
- Rate: \$14.00 PSF + \$5.00 PSF NNN
- Right Across from Maple Leaf Park
- Corner Site Fronting Two Streets
- Large Parking Lot
- Three Large Garage Doors