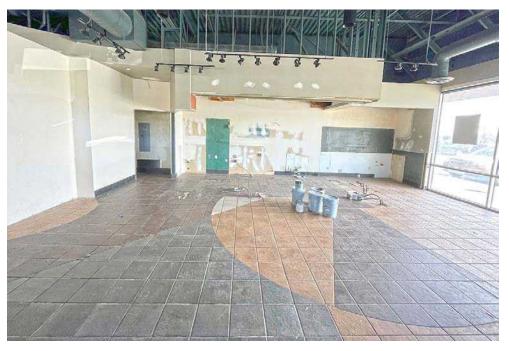

- Former Starbucks Coffee: 1,300 SF
- Rate: \$22.00 PSF, NNN
- NNN: \$8.83 SF

5 Mile Radius DAYTIME POPULATION 11,279

POPULATION **38,100** 