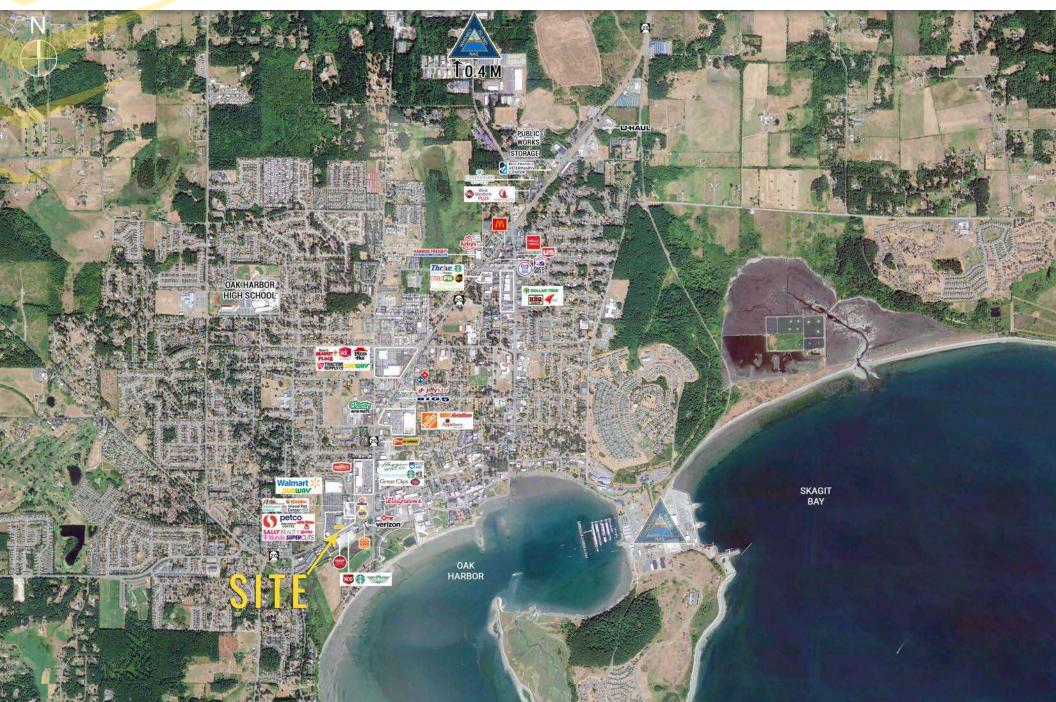

### **BAYVIEW PLAZA**

Located along busy SR 20, the property sits across from the newly developed Whidbey Island Place anchored by Grocery Outlet. The building is shadow anchored by Safeway and sits adjacent to Wendys and Petco. The property is bolstered by popular national retail drivers, its central location in the main retail core of Oak Harbor, and strong traffic counts.

## PROPERTY SUMMARY MARKET AERIAL

| Bayview Plaza | 31239 SR 20, Suite 105, Oak Harbor, WA