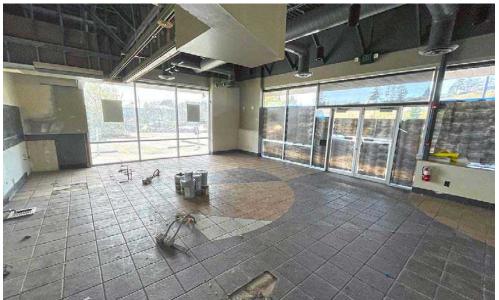

- Former Starbucks Coffee: 1,300 SF
- Rate: \$22.00 PSF, NNN
- NNN: \$8.83 SF

5 Mile Radius DAYTIME POPULATION 11,279

POPULATION **38,100** 