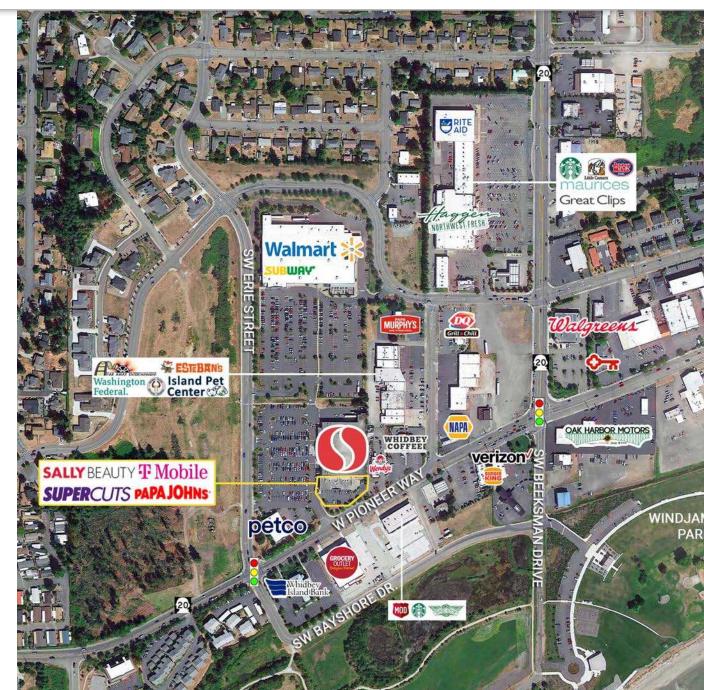

## PROPERTY SUMMARY MARKET AERIAL

| Bayview Plaza | 31239 SR 20, Suite 105, Oak Harbor, WA