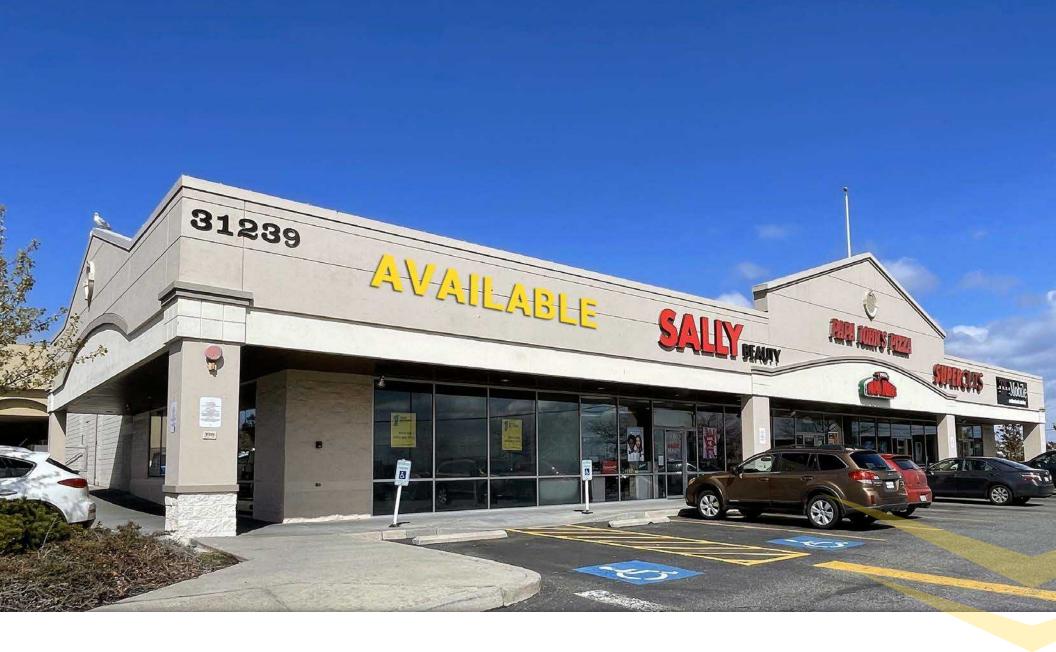

## **BAYVIEW PLAZA**

31239 SR 20, Suite 105 Oak Harbor, WA 98277

### **BAYVIEW PLAZA**

Located along busy SR 20, the property sits across from the newly developed Whidbey Island Place anchored by Grocery Outlet. The building is shadow anchored by Safeway and sits adjacent to Wendys and Petco. The property is bolstered by popular national retail drivers, its central location in the main retail core of Oak Harbor, and strong traffic counts.

- Former Starbucks Coffee: 1,300 SF
- Rate: \$22.00 PSF, NNN
- NNN: \$8.83 SF

5 Mile Radius DAYTIME POPULATION 11,279

POPULATION **38,100** 