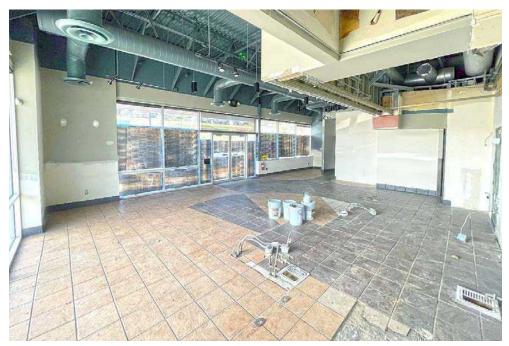

- Former Starbucks Coffee: 1,300 SF
- Rate: \$22.00 PSF, NNN
- NNN: \$8.83 SF

5 Mile Radius DAYTIME POPULATION 11,279

POPULATION **38,100** 