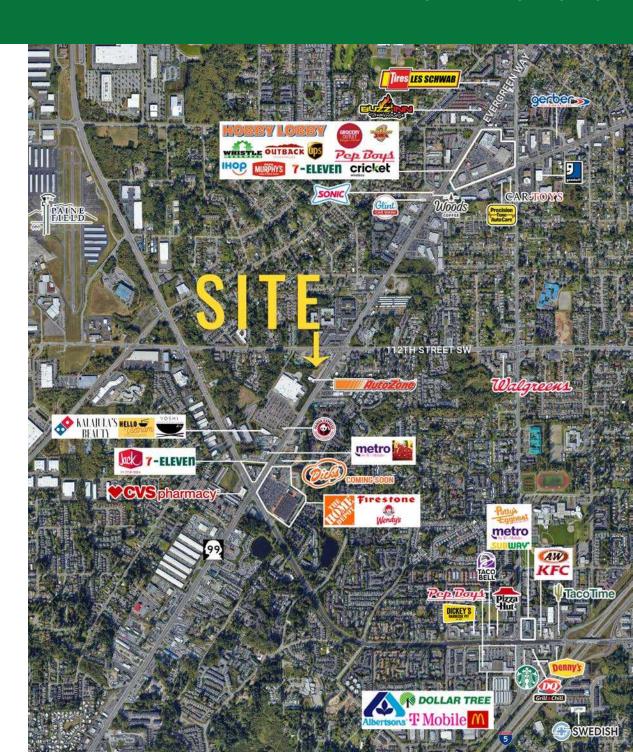

#### **FEATURES**

- 500' of frontage on Evergreen Way & Hwy 99 with full turning access
- High traffic volumes in strong retail area: 34,773
   ADT on Evergreen Way
- Located next door to Auto Zone and near Home Depot