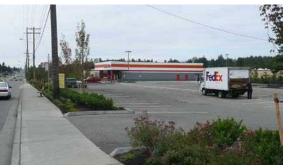

#### **AVAILABLE**

38,332 SF - 0.88 Acre Parcel Ground Lease or Build-to-Suit Opportunity

#### **FEATURES**

- 500' of frontage on Evergreen Way & Hwy 99 with full turning access
- High traffic volumes in strong retail area: 34,773
   ADT on Evergreen Way
- Located next door to Auto Zone and near Home Depot