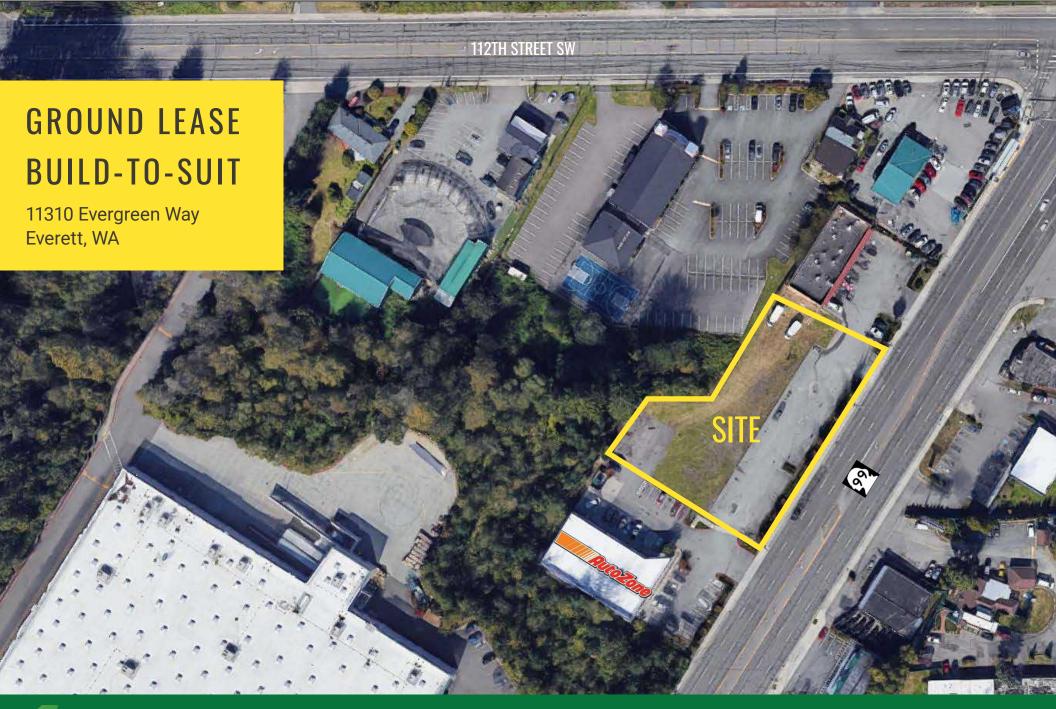

#### **AVAILABLE**

38,332 SF - 0.88 Acre Parcel Ground Lease or Build-to-Suit Opportunity

#### **FEATURES**

- 500' of frontage on Evergreen Way & Hwy 99 with full turning access
- High traffic volumes in strong retail area: 34,773
   ADT on Evergreen Way
- Located next door to Auto Zone and near Home Depot