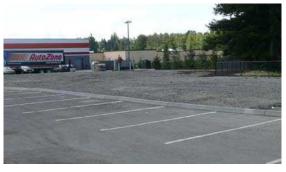

#### **AVAILABLE**

38,332 SF - 0.88 Acre Parcel Ground Lease or Build-to-Suit Opportunity

#### **FEATURES**

- 500' of frontage on Evergreen Way & Hwy 99 with full turning access
- High traffic volumes in strong retail area: 34,773
   ADT on Evergreen Way
- Located next door to Auto Zone and near Home Depot