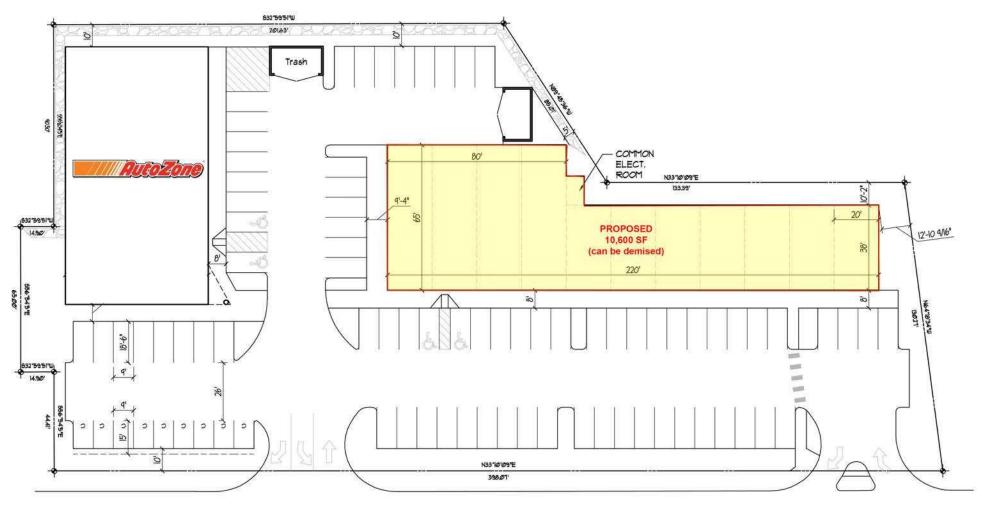

#### **AVAILABLE**

38,332 SF - 0.88 Acre Parcel Ground Lease or Build-to-Suit Opportunity

#### **FEATURES**

- 500' of frontage on Evergreen Way & Hwy 99 with full turning access
- High traffic volumes in strong retail area: 34,773
   ADT on Evergreen Way
- Located next door to Auto Zone and near Home Depot