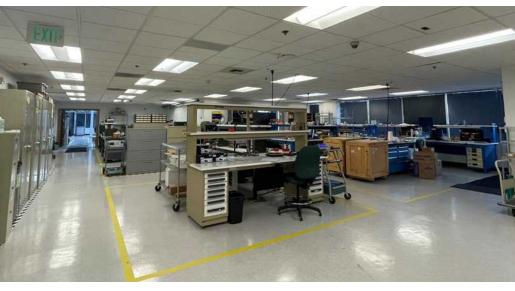

## 19,769 RSF office/lab space

PROMINENT location

**GREAT** access to I-5 and I-405

**LONG-TERM** lease in place, expires 3/31/2030

**QUALITY** office/lab

**ONE** GL door to access warehouse/lab

**ABUNDANT** parking with 85 stalls

### Tenant Floor Plan

19,769

RENTABLE SQUARE FEET

±12,453

**OFFICE SQUARE FEET** 

 $\pm 7,316$ 

LAB SQUARE FEET

CALL