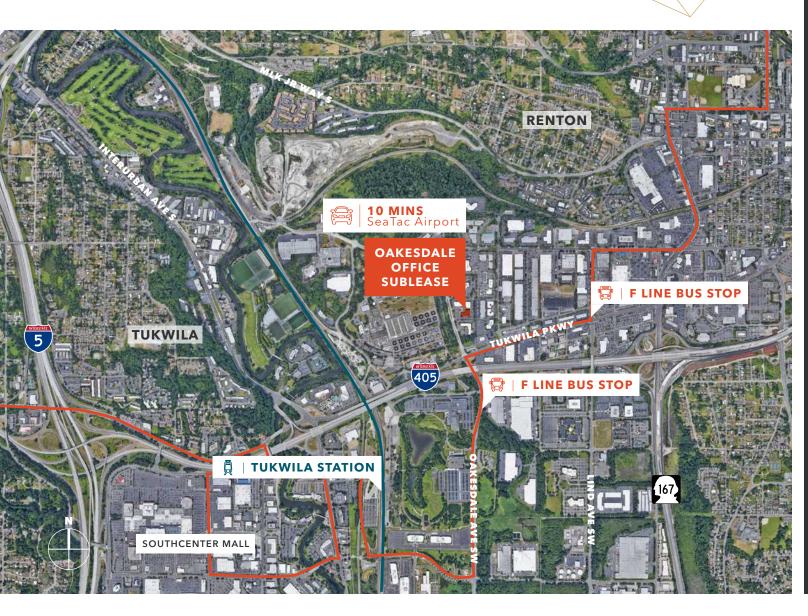

## Blackriver Corporate Office

1100 OAKESDALE AVE SW, RENTON, WA

## 19,769 RSF office/lab space

PROMINENT location

**GREAT** access to I-5 and I-405

**LONG-TERM** lease in place, expires 3/31/2030

**QUALITY** office/lab

**ONE** GL door to access warehouse/lab

**ABUNDANT** parking with 85 stalls