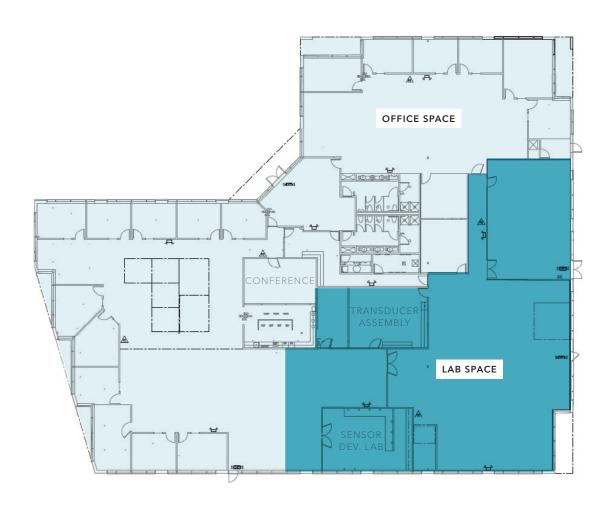

### Tenant Floor Plan

19,769

RENTABLE SQUARE FEET

±12,453

**OFFICE SQUARE FEET** 

 $\pm 7,316$ 

LAB SQUARE FEET

CALL