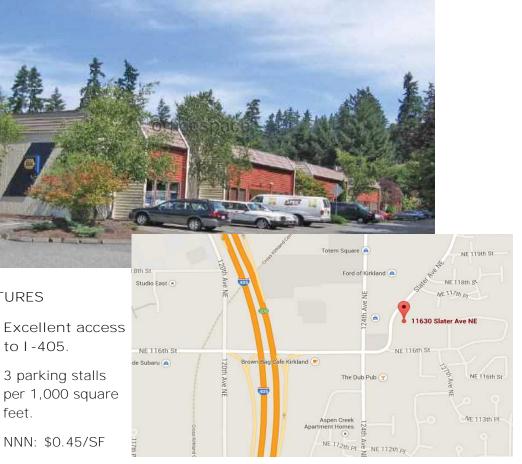

- Office, warehouse & mezzanine level.
- 2 restrooms.

feet.

- 1 Grade level roll up door.
- Available October 1, 2024.