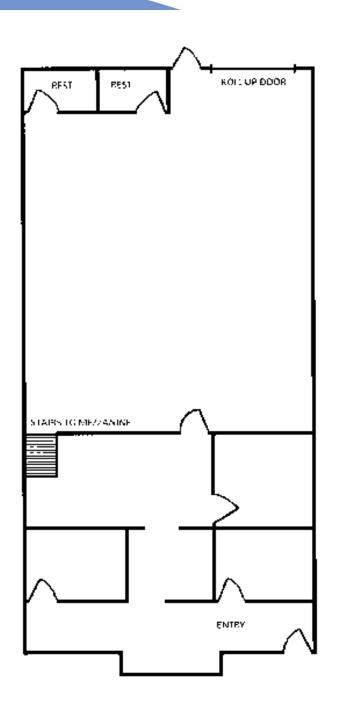

- Office, warehouse & mezzanine level.
- 2 restrooms.

feet.

- 1 Grade level roll up door.
- Available October 1, 2024.