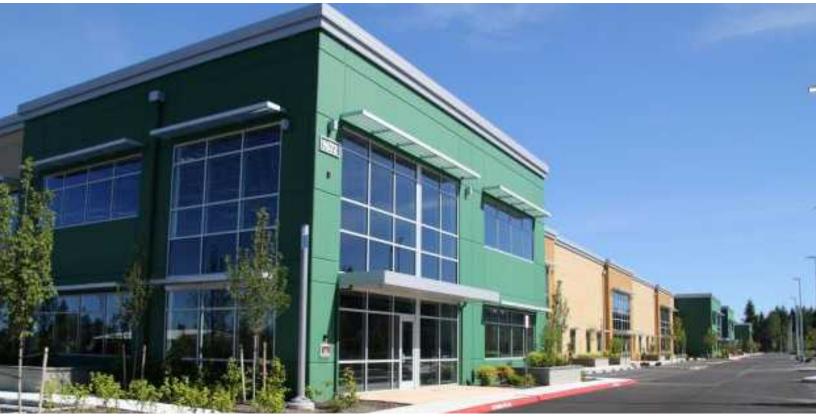

## Building D - 75,500 SF

- 18,000 to 55,750 SF
- 30' 32' clear height
- Loading: 7 DH, 4 GL (oversize GL door)
- Available now
- Zoning: Economic Development, City of Gig Harbor
- Flexible, high quality design and finish options
- Fully insulated industrial space
- https://www.latitude47gigharbor.com/the-project

## **Building Highlights**

- » Office Built To Suit
- » 29-30' Clear Height
- » 14 Dock High & 7 12'w x 16'h and 1 20'w x 16'h Drive-In Loading Doors
- » Drive-In and Dock-High Loading in Every Bay
- » 127' Truck Courts
- » Mezzanine Capability for Office or Manufacturing
- » ESFR Sprinklers
- » Heavy Power