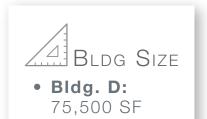

## Building D - 75,500 SF

- 18,000 to 55,750 SF
- 30' 32' clear height
- Loading: 7 DH, 4 GL (oversize GL door)
- Available now
- Zoning: Economic Development, City of Gig Harbor
- Flexible, high quality design and finish options
- Fully insulated industrial space
- https://www.latitude47gigharbor.com/the-project