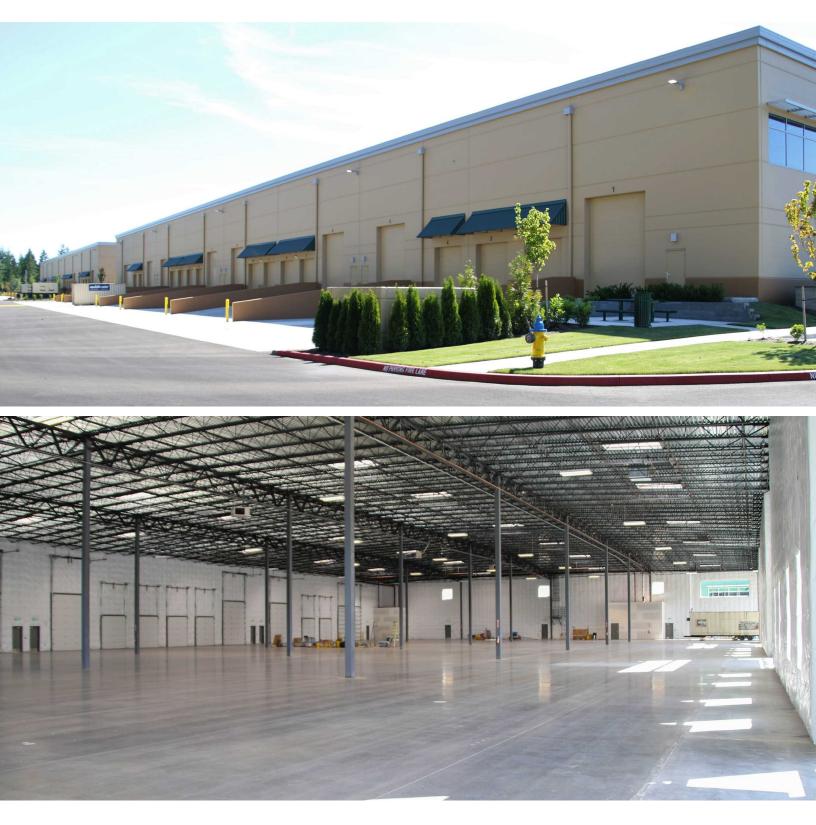

## Building D - 75,500 SF

- 18,000 to 55,750 SF
- 30' 32' clear height
- Loading: 7 DH, 4 GL (oversize GL door)
- Available now
- Zoning: Economic Development, City of Gig Harbor
- Flexible, high quality design and finish options
- Fully insulated industrial space
- https://www.latitude47gigharbor.com/the-project

## **Building Highlights**

- » Office Built To Suit
- » 29-30' Clear Height
- » 14 Dock High & 7 12'w x 16'h and 1 20'w x 16'h Drive-In Loading Doors
- » Drive-In and Dock-High Loading in Every Bay
- » 127' Truck Courts
- » Mezzanine Capability for Office or Manufacturing
- » ESFR Sprinklers
- » Heavy Power