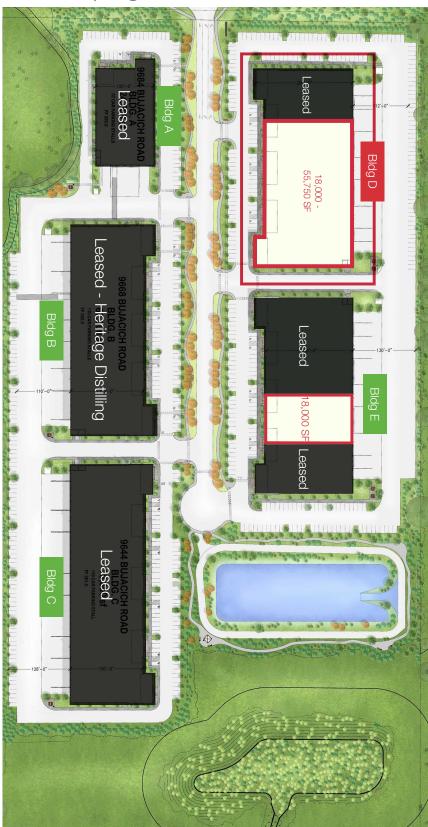

LARSEN

Site Plan

LARSEN

## Building D - 75,500 SF

- 18,000 to 55,750 SF
- 30' 32' clear height
- Loading: 7 DH, 4 GL (oversize GL door)
- Available now
- Zoning: Economic Development, City of Gig Harbor
- Flexible, high quality design and finish options
- Fully insulated industrial space
- https://www.latitude47gigharbor.com/the-project