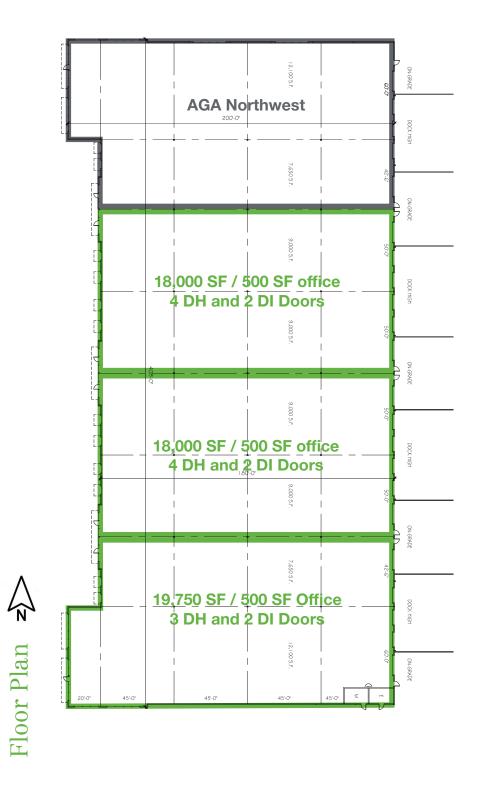

## Building D - 75,500 SF

- 18,000 to 55,750 SF
- 30' 32' clear height
- Loading: 7 DH, 4 GL (oversize GL door)
- Available now
- Zoning: Economic Development, City of Gig Harbor
- Flexible, high quality design and finish options
- Fully insulated industrial space
- https://www.latitude47gigharbor.com/the-project

## **Building Highlights**

- » Office Built To Suit
- » 29-30' Clear Height
- » 14 Dock High & 7 12'w x 16'h and 1 20'w x 16'h Drive-In Loading Doors
- » Drive-In and Dock-High Loading in Every Bay
- » 127' Truck Courts
- » Mezzanine Capability for Office or Manufacturing
- » ESFR Sprinklers
- » Heavy Power