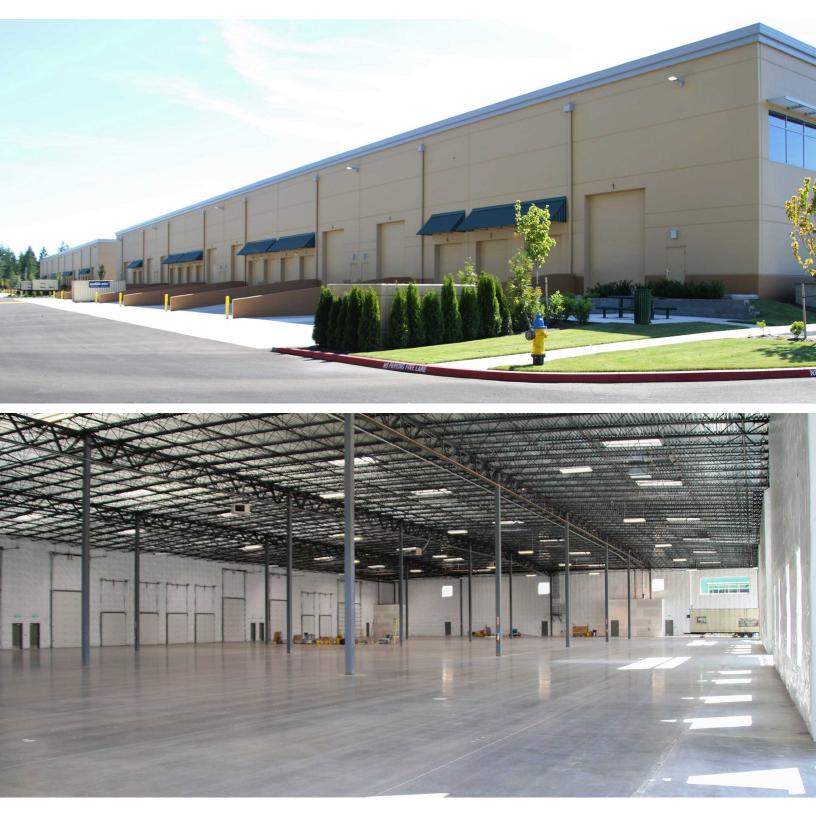

## Building E - 75,500 SF

- 18,000 SF
- 30' 32' clear height
- Loading: 4 DH, 2 GL
- Available now
- Zoning: Economic Development, City of Gig Harbor
- Flexible, high quality design and finish options
- Fully insulated industrial space
- <u>https://www.latitude47gigharbor.com/the-project</u>

#### **Building Highlights**

- » Office Built To Suit
- » 29'-30' Clear Height
- » 14 Dock High & 8 Drive-In Loading for Every Tenant
- » 127' Truck Courts
- » Mezzanine Capability for Office or Manufacturing
- » ESFR Sprinklers
- » Heavy Power