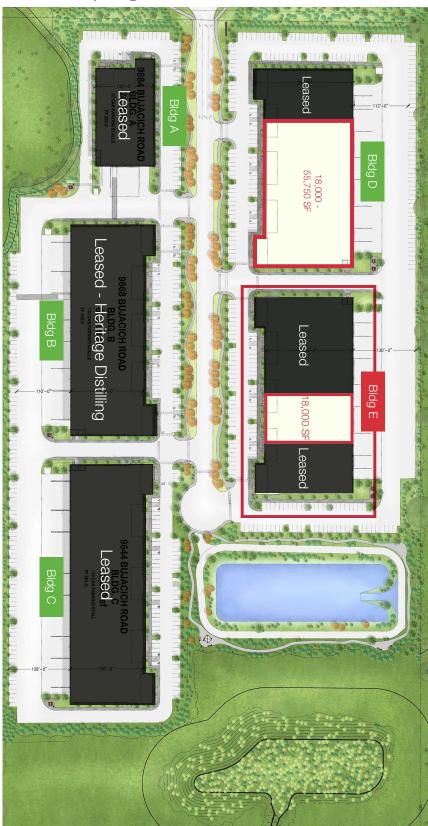

LARSEN

Site Plan

## Building E - 75,500 SF

- 18,000 SF
- 30' 32' clear height
- Loading: 4 DH, 2 GL
- Available now
- Zoning: Economic Development, City of Gig Harbor
- Flexible, high quality design and finish options
- Fully insulated industrial space
- <u>https://www.latitude47gigharbor.com/the-project</u>