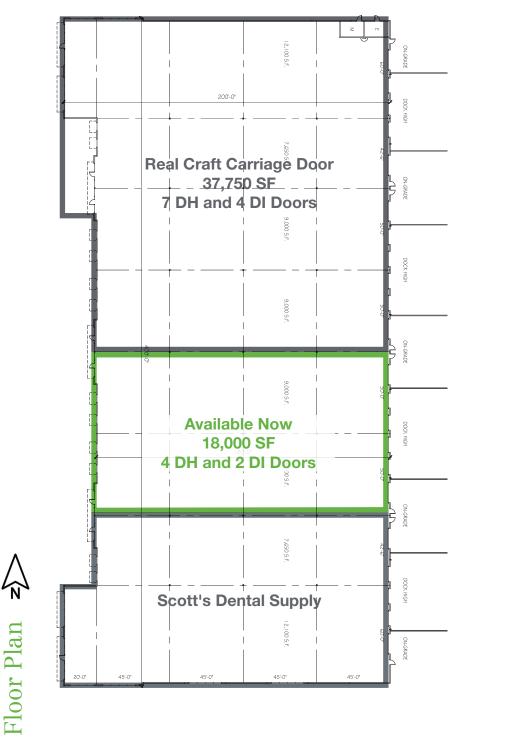

## Building E - 75,500 SF

- 18,000 SF
- 30' 32' clear height
- Loading: 4 DH, 2 GL
- Available now
- Zoning: Economic Development, City of Gig Harbor
- Flexible, high quality design and finish options
- Fully insulated industrial space
- <u>https://www.latitude47gigharbor.com/the-project</u>

#### **Building Highlights**

- » Office Built To Suit
- » 29'-30' Clear Height
- » 14 Dock High & 8 Drive-In Loading for Every Tenant
- » 127' Truck Courts
- » Mezzanine Capability for Office or Manufacturing
- » ESFR Sprinklers
- » Heavy Power