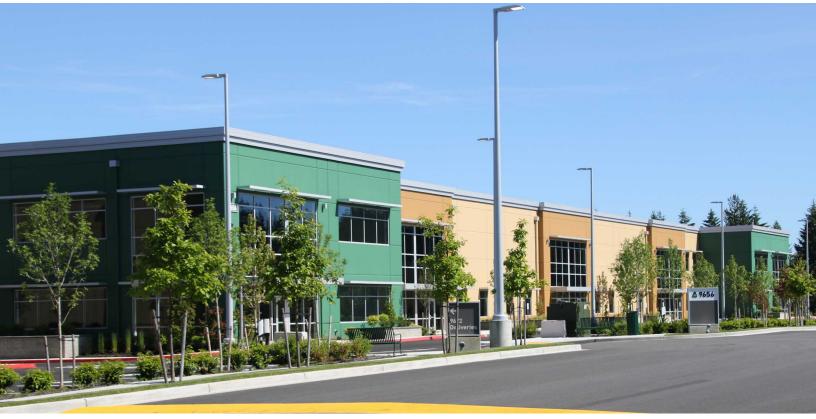

## Building E - 75,500 SF

- 18,000 SF
- 30' 32' clear height
- Loading: 4 DH, 2 GL
- Available now
- Zoning: Economic Development, City of Gig Harbor
- Flexible, high quality design and finish options
- Fully insulated industrial space
- <u>https://www.latitude47gigharbor.com/the-project</u>