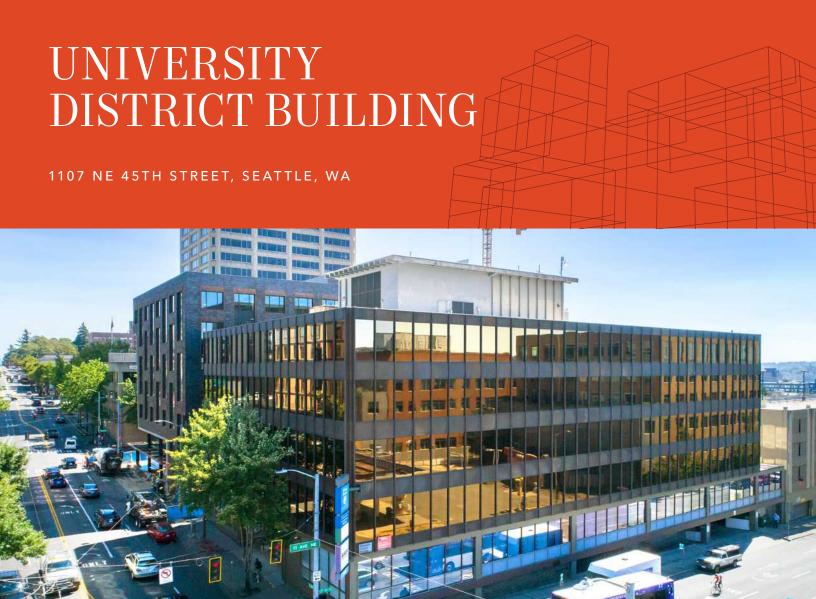

## Office Space For Lease

701 - 13,255 SF spaces available

51,177 total SF available

Lease rates of \$30-\$32, fully serviced

Great location, in close proximity to the University of Washington

Great freeway access and public transportation

Restaurants, shops, and other services within walking distance of office

Parking available

Light rail station three blocks away