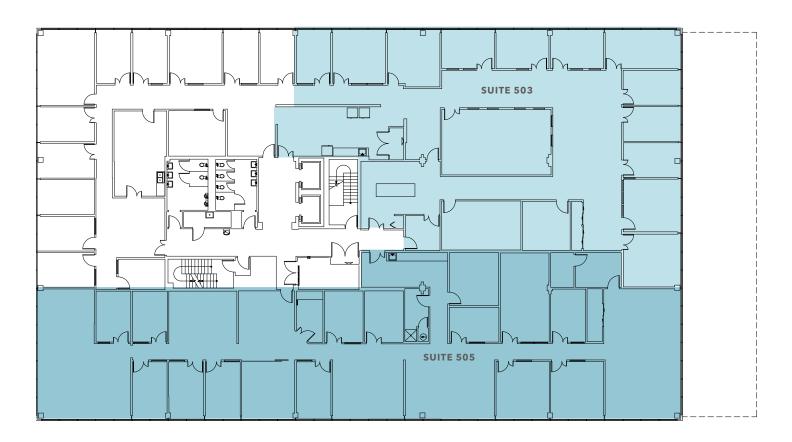

#### **OFFICE AVAILABLE SPACE**

|           | SF    | Available | Comments                                              |      |
|-----------|-------|-----------|-------------------------------------------------------|------|
| SUITE 503 | 6,172 | Now       | 14 Private offices, large conference room, kitchen    | View |
| SUITE 505 | 7,083 | Now       | 16 private offices, 2 large conference rooms, kitchen | View |