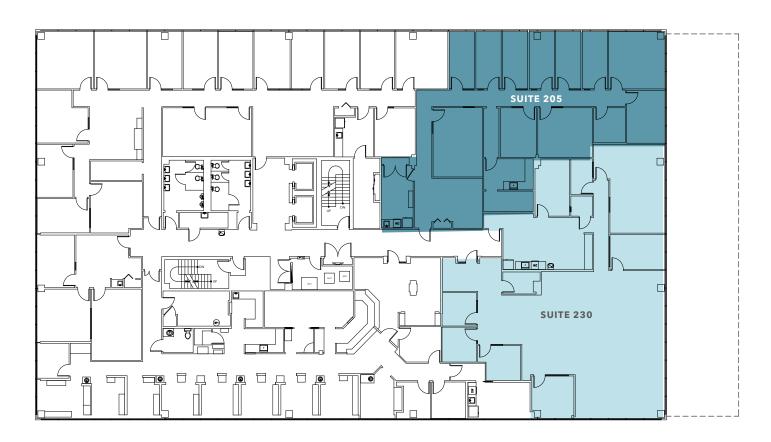

#### **OFFICE AVAILABLE SPACE**

|           | SF    | Available | Comments                                     |
|-----------|-------|-----------|----------------------------------------------|
| SUITE 205 | 3,081 | 1/1/25    | 11 private offices, conference room, kitchen |
| SUITE 230 | 3,790 | Now       | Large open area, 6 private offices,          |