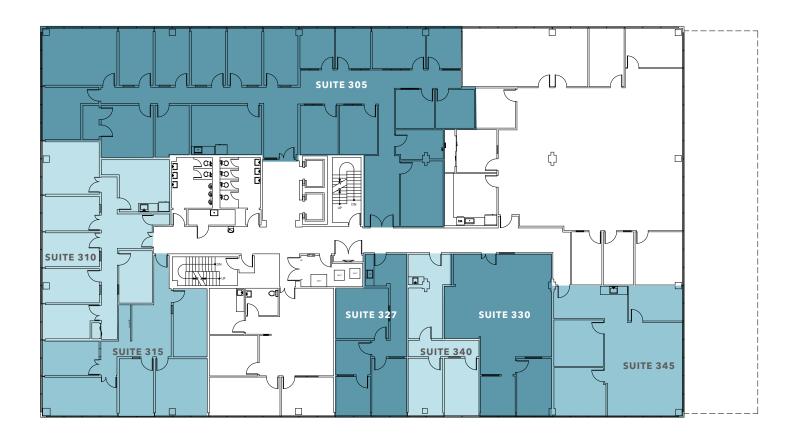

#### **OFFICE AVAILABLE SPACE**

|           | SF    | Available | Comments                                  |      |
|-----------|-------|-----------|-------------------------------------------|------|
| SUITE 305 | 4,597 | 3/1/24    | 18 private offices, kitchen               |      |
| SUITE 310 | 1,654 | Now       | 6 private offices, kitchen                | View |
| SUITE 315 | 1,363 | Now       | 5 private offices                         | View |
| SUITE 330 | 1,143 | Now       | 2 private offices, open area              | View |
| SUITE 327 | 842   | Now       | 3 private offices, kitchenette            | View |
| SUITE 340 | 701   | Now       | 2 private offices, kitchenette            | View |
| SUITE 345 | 1,339 | 3/1/24    | 3 private offices, open area, kitchenette | View |