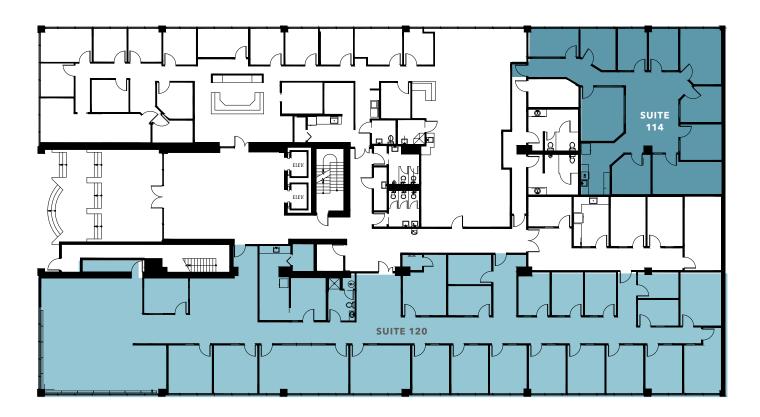

#### **OFFICE AVAILABLE SPACE**

|           | SF    | Available | Comments                                        |      |
|-----------|-------|-----------|-------------------------------------------------|------|
| SUITE 114 | 2,247 | Now       | 9 private offices, conference room, kitchen     |      |
| SUITE 120 | 7,382 | Now       | 21 private offices open area, restroom, kitchen | View |