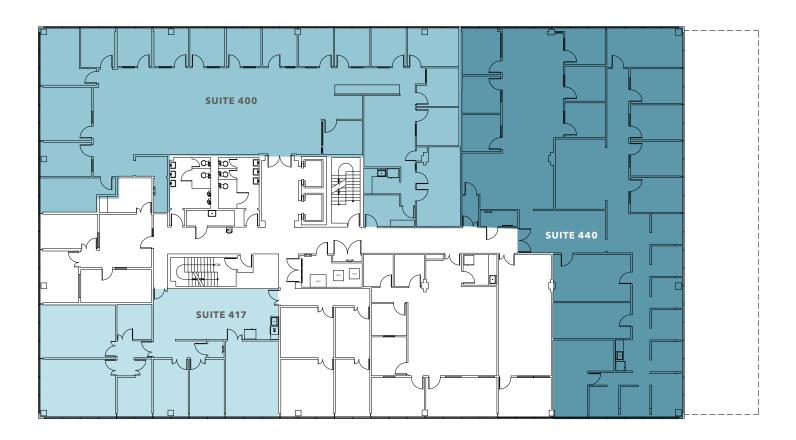

#### **OFFICE AVAILABLE SPACE**

|           | SF    | Available | Comments                                     |      |
|-----------|-------|-----------|----------------------------------------------|------|
| SUITE 400 | 5,173 | Now       | 17 private offices, kitchen, conference room | View |
| SUITE 417 | 2,282 | Now       | 6 private offices, kitchenette               | View |
| SUITE 440 | 5,441 | Now       | 13 private offices, 8 cubicles, kitchen      | View |