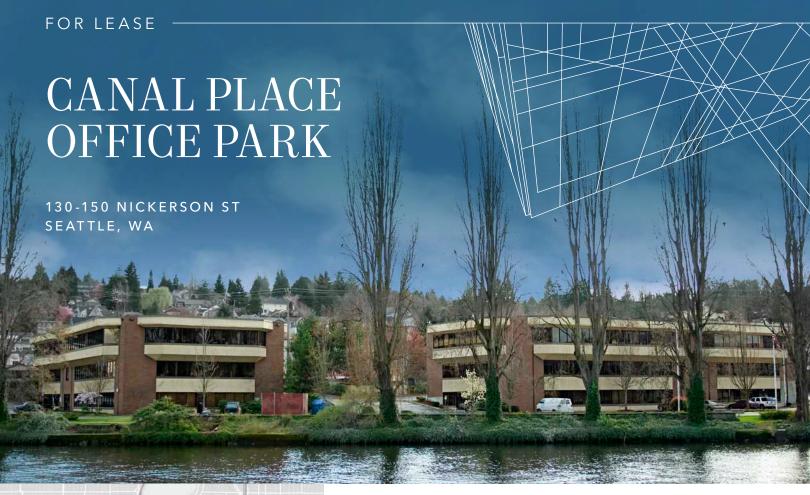

# Conveniently located office space with beautiful water views and room for growth

Near Seattle Pacific University and University of Washington

Great restaurants in Ballard and Fremont

On the Burke Gilman Trail: run, bike, skate, walk

Parking: 2/1,000 RSF

Across from Byen Bakeri, Botteco Brazil, 206 Burger and Thai Fusion

Excellent Highway 99 access

Lots of natural light

Competitive full service rates

For more leasing information contact