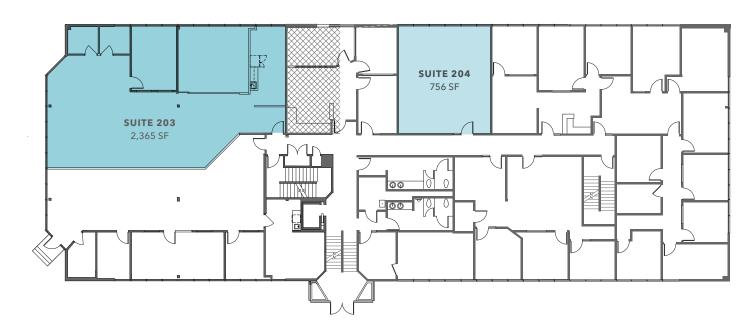

### BUILDING 130 | FLOOR 2

### **SUITE 203**

2,365 \$34.00

\$6,700.83

**SUITE 204** 

\$36.00 \$2,268.00

Fully serviced rates Free parking at 2/1,000 RSF Comcast available

KEN HIRATA 206.296.9625 | ken.hirata@kidder.com