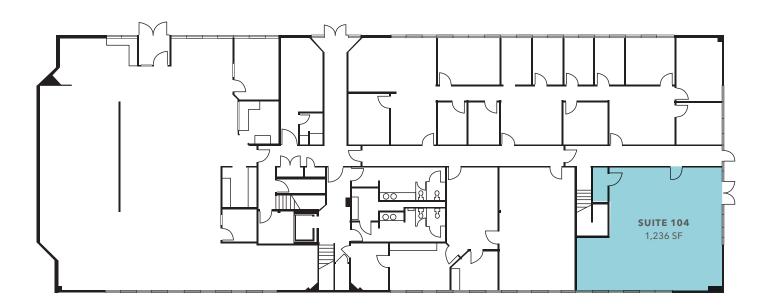

## BUILDING 130 | FLOOR 1

### **SUITE 104**

1,236 | \$25.00 | \$2,575.00 | JULY 1, 2024

Fully serviced rates Free parking at 2/1,000 RSF Comcast available

KEN HIRATA

206.296.9625 | ken.hirata@kidder.com