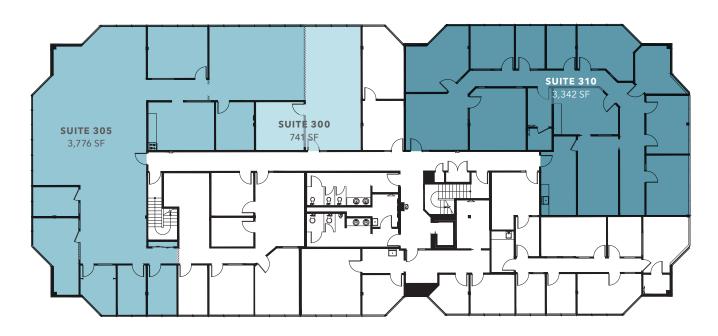

### BUILDING 150 | FLOOR 3

### **SUITE 310**

3,342

\$35.00 \$9,745.50

RATE/SF \$9000 MONTHLY RATE

**SUITE 305** 

\$36.00

\$11,328.00

**SUITE 101** 