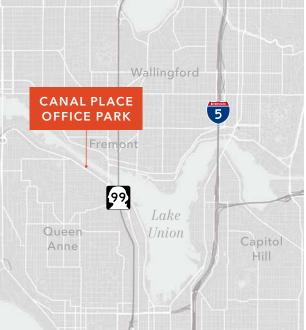

# Conveniently located office space with beautiful water views and room for growth

Near Seattle Pacific University and University of Washington

Great restaurants in Ballard and Fremont

On the Burke Gilman Trail: run, bike, skate, walk

Parking: 2/1,000 RSF

Across from Byen Bakeri, Botteco Brazil, 206 Burger and Thai Fusion

Excellent Highway 99 access

Lots of natural light

Competitive full service rates

For more leasing information contact