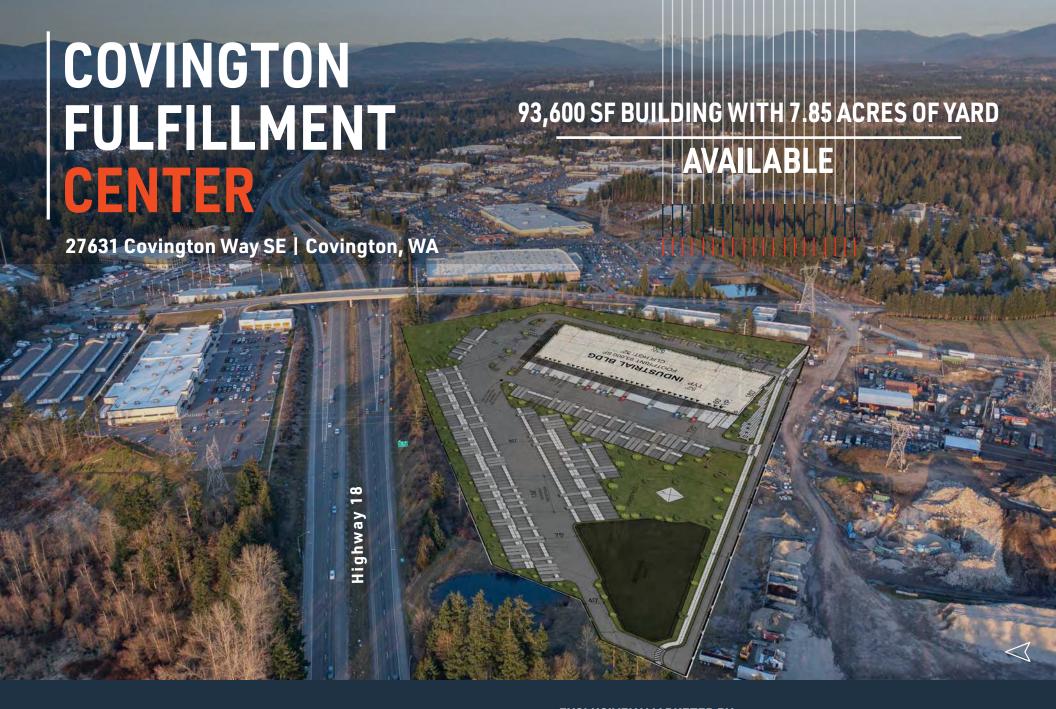

### COVINGTON FULFILLMENT CENTER

Located just 6.4 miles from downtown Kent and conveniently positioned adjacent to Highway 18 with direct access to both I-90 and SR 167, the Covington site offers an unique opportunity to occupy a specialized building in the extremely competitive South King County Industrial Market.

| Address             | 27631 Covington Way SE<br>Covington, WA 98042                                                                                   |
|---------------------|---------------------------------------------------------------------------------------------------------------------------------|
| Bldg. SF            | 93,600 SF Footprint (96,100 SF including Mezz)<br>2,500 SF Spec Office + 2,500 SF Mezz Structure<br>(Expandable up to 5,000 SF) |
| Yard Area           | 7.85 acres (342,146 SF)                                                                                                         |
| Loading             | 32 DH and 2 GL                                                                                                                  |
| Clearance           | 32'                                                                                                                             |
| Parking             | 358 Trailer stalls / 115 Auto Stalls                                                                                            |
| Lot Size            | 19.74 acres Ability to fence and secure entire site                                                                             |
| Visibility          | Highway 18                                                                                                                      |
| Highlights          | No local B&O tax, ESFR sprinkler system, 6" concrete slab, LEED certified, 52' x 60' typical column spacing                     |
| Available For Lease | Owner/user sale may be considered                                                                                               |