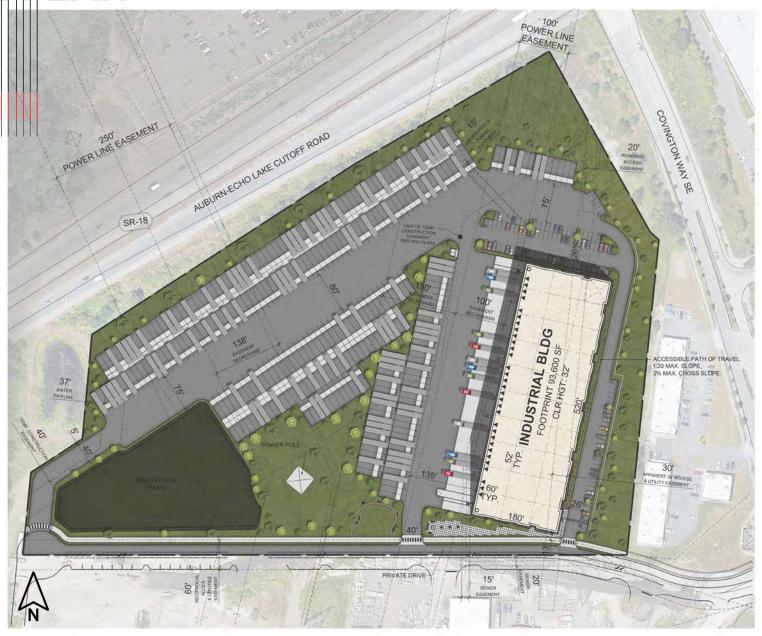

| Address             | 27631 Covington Way SE<br>Covington, WA 98042                                                                                   |
|---------------------|---------------------------------------------------------------------------------------------------------------------------------|
| Bldg. SF            | 93,600 SF Footprint (96,100 SF including Mezz)<br>2,500 SF Spec Office + 2,500 SF Mezz Structure<br>(Expandable up to 5,000 SF) |
| Yard Area           | 7.85 acres (342,146 SF)                                                                                                         |
| Loading             | 32 DH and 2 GL                                                                                                                  |
| Clearance           | 32'                                                                                                                             |
| Parking             | 358 Trailer stalls / 115 Auto Stalls                                                                                            |
| Lot Size            | 19.74 acres Ability to fence and secure entire site                                                                             |
| Visibility          | Highway 18                                                                                                                      |
| Highlights          | No local B&O tax, ESFR sprinkler system, 6" concrete slab, LEED certified, 52' x 60' typical column spacing                     |
| Available For Lease | Owner/user sale may be considered                                                                                               |

#### SITE PLAN