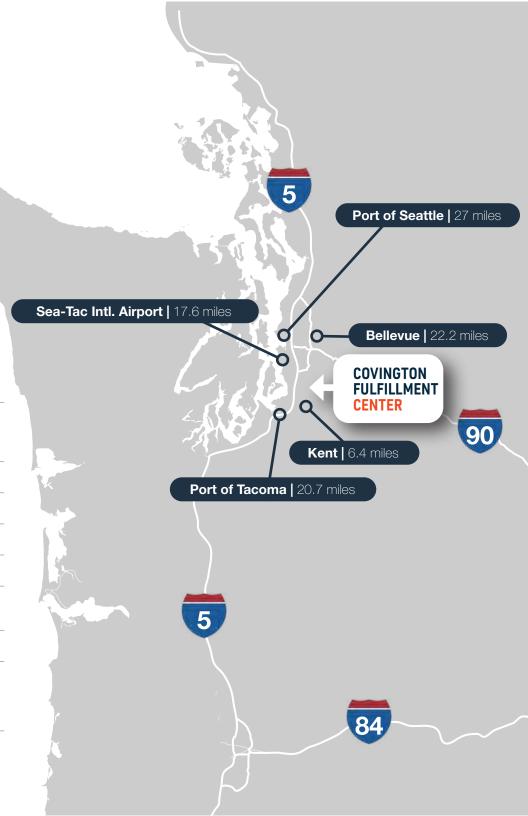

### COVINGTON FULFILLMENT CENTER

Located just 6.4 miles from downtown Kent and conveniently positioned adjacent to Highway 18 with direct access to both I-90 and SR 167, the Covington site offers an unique opportunity to occupy a specialized building in the extremely competitive South King County Industrial Market.

# AREA OVERVIEW