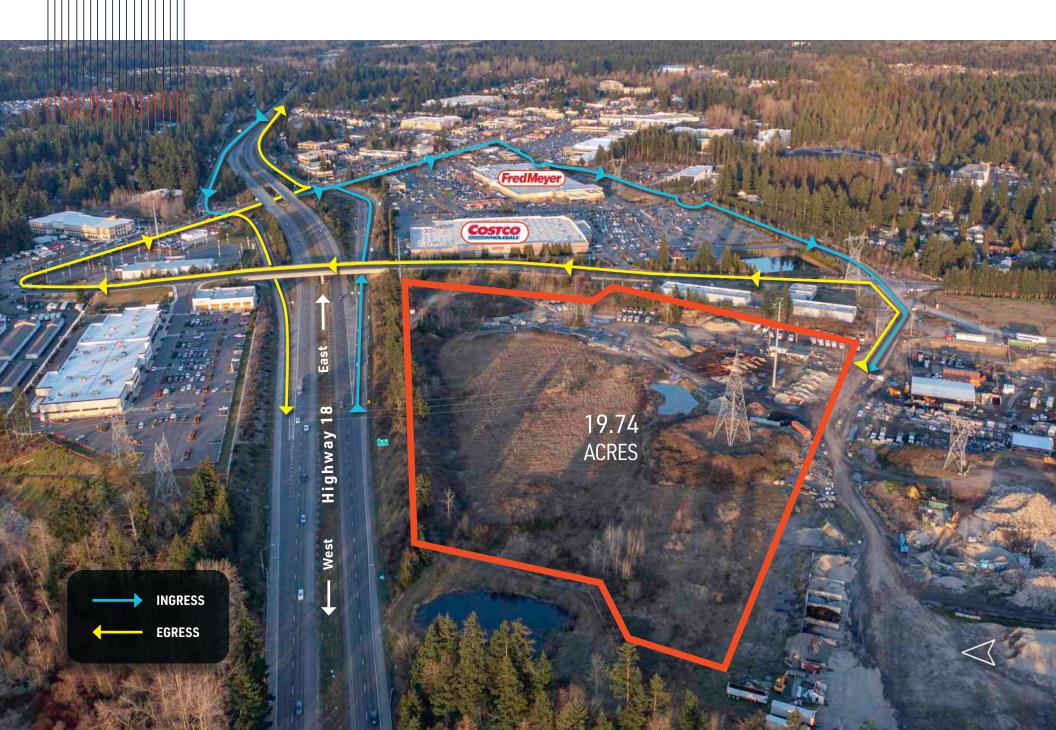

| Address             | 27631 Covington Way SE<br>Covington, WA 98042                                                                                   |
|---------------------|---------------------------------------------------------------------------------------------------------------------------------|
| Bldg. SF            | 93,600 SF Footprint (96,100 SF including Mezz)<br>2,500 SF Spec Office + 2,500 SF Mezz Structure<br>(Expandable up to 5,000 SF) |
| Yard Area           | 7.85 acres (342,146 SF)                                                                                                         |
| Loading             | 32 DH and 2 GL                                                                                                                  |
| Clearance           | 32'                                                                                                                             |
| Parking             | 358 Trailer stalls / 115 Auto Stalls                                                                                            |
| Lot Size            | 19.74 acres Ability to fence and secure entire site                                                                             |
| Visibility          | Highway 18                                                                                                                      |
| Highlights          | No local B&O tax, ESFR sprinkler system, 6" concrete slab, LEED certified, 52' x 60' typical column spacing                     |
| Available For Lease | Owner/user sale may be considered                                                                                               |

# AREA OVERVIEW