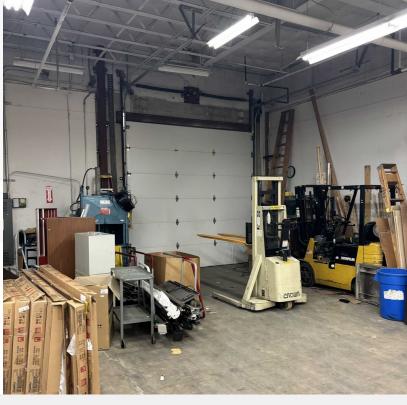

## **Property Description**

Space Available: 16,000± SF

Well Parked

Neighboring Tenants: Rosauers, Spokane Valley Event Center,

Taco Bell, McDonald's, Cheaper By The Minute, Darcy's

Restaurant and Spirits

Traffic Count:

16 'Ceiling 12 ' to Sprinkler

This is not an architectural drawing

ck respects the intellectual property rights or outers, in you described the control of the cont

NAI Black respects the intellectual property rights of others. If you believe that your intellectual property rights have been violated by NAI Black respects the intellectual property rights of others. If you believe that your intellectual property rights do others. If you believe that your intellectual property right so other intellectual property rights of where the material control is a ble to locate it is c. An address, elephone number, and a safe to locate it is a ble to loc