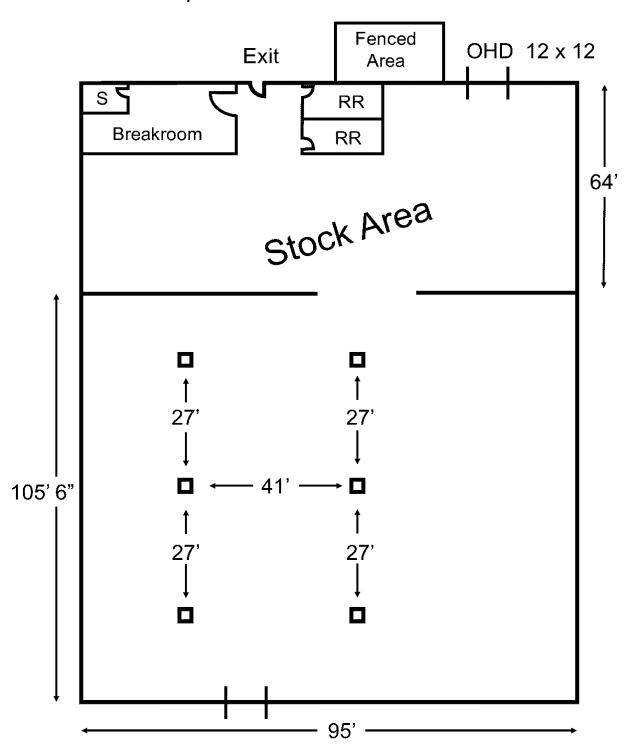

## **Property Description**

Space Available: 16,000± SF

Well Parked

Neighboring Tenants: Rosauers, Spokane Valley Event Center,

Taco Bell, McDonald's, Cheaper By The Minute, Darcy's

Restaurant and Spirits

Traffic Count:

16 'Ceiling 12 ' to Sprinkler

This is not an architectural drawing

ck respects the intellectual property rights or outers, in you described the control of the cont

NAI Black respects the intellectual property rights of others. If you believe that your intellectual property rights have been violated by NAI Black respects the intellectual property rights of others. If you believe that your intellectual property rights do others. If you believe that your intellectual property right so other intellectual property rights of where the material control is a ble to locate it is c. An address, elephone number, and a safe to locate it is a ble to loc