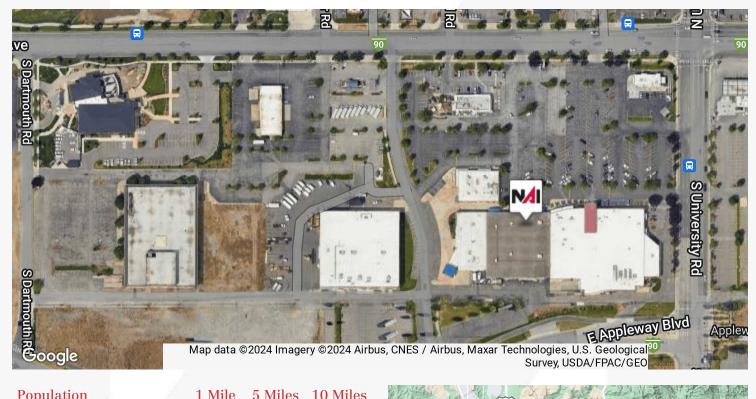

## **Property Description**

Space Available: 16,000± SF

Well Parked

Neighboring Tenants: Rosauers, Spokane Valley Event Center,

Taco Bell, McDonald's, Cheaper By The Minute, Darcy's

Restaurant and Spirits

Traffic Count:

• S University Road: 16,700± VPD

• E Sprague Avenue: 13,600± VPD

• E Appleway Boulevard: 12,200± VPD

Lease Rate: \$9.00 SF/yr (NNN)

For more information

Drew Ulrick, SIOR

O: 509 622 3562 dulrick@naiblack.com

## **Traffic Counts**

| S University Road | 16,700/day |
|-------------------|------------|
|-------------------|------------|

<sup>\*</sup> Demographic data derived from 2020 ACS - US Census

NAV Black respects the intellectual property rights of others. If you believe that your intellectual property right so, or by a third party who has uploaded Content on our Site, please provide the following information to the NAV Black of an entered below: a. A description of the opprighted work or other intellectual property that you claim has been infringed; b. A specific description of whome the material use is not authorized between the alleged infringing party, if not NAV Black, can contact you; d. A signed statement that you have a good-fall helief that the material use is not authorized by the copyright owner or other intellectual property rights owner, by its agent, or by law. E. A signed statement by you under penalty by our notice is accurate and that you are the copyright of intellectual property owner or are authorized to act on the owner's behalf its valid, NAV Black kill work to quickly remove the infringing material or displayed penalties to the scale of the control of the property of the control of the property of the control of the penalties of