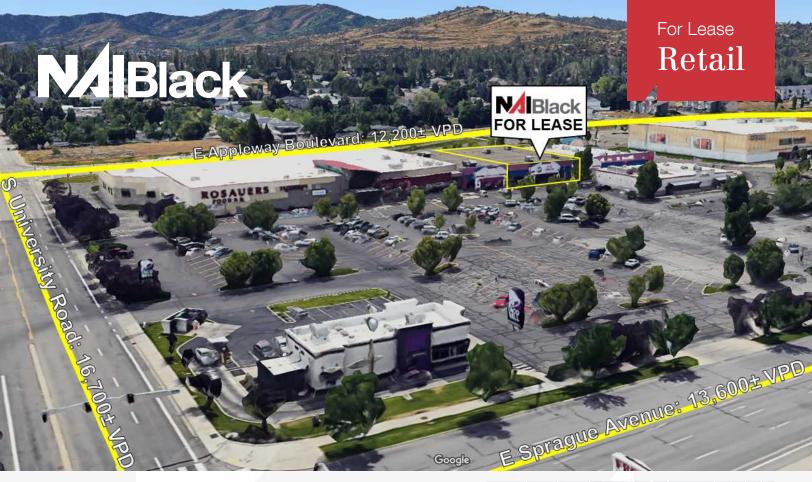

## **University City Mall**

10614 E Sprague Ave Spokane Valley, Washington 99206

## **Property Description**

Space Available: 16,000± SF

Well Parked

Neighboring Tenants: Rosauers, Spokane Valley Event Center,

Taco Bell, McDonald's, Cheaper By The Minute, Darcy's

Restaurant and Spirits

Traffic Count:

• S University Road: 16,700± VPD

• E Sprague Avenue: 13,600± VPD

• E Appleway Boulevard: 12,200± VPD

Lease Rate: \$9.00 SF/yr (NNN)

For more information

Drew Ulrick, SIOR

O: 509 622 3562 dulrick@naiblack.com