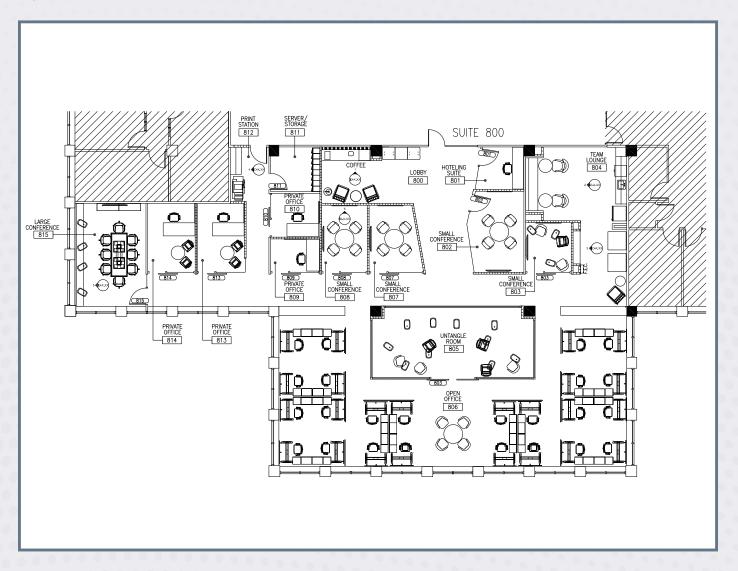

## FLOOR PLAN

#### 5,764 RSF

### **HIGHLIGHTS**

+ AVAILABLE IMMEDIATELY

+ PLUG N PLAY

+ MASTER LEASE EXPIRES: 2/29/2032

+ FLEXIBLE TERM

600 STEWART STREET SUITE 800 SEATTLE, WA