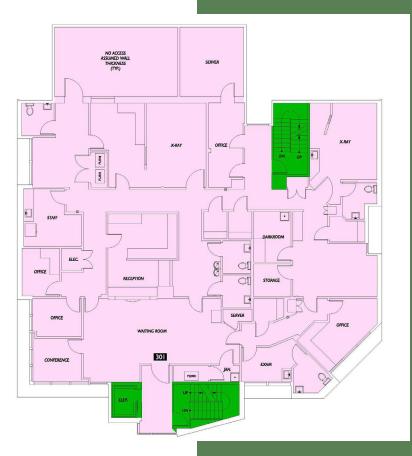

### Floor Plan

#### SUITE 300 - THIRD FLOOR 5,228 SF

Rental Rate: \$25.00/SF NNN

Estimated 2024 Operating Expenses: \$13.24/SF

Storage Rent: \$200.01/month (\$2400.12/

Annual)