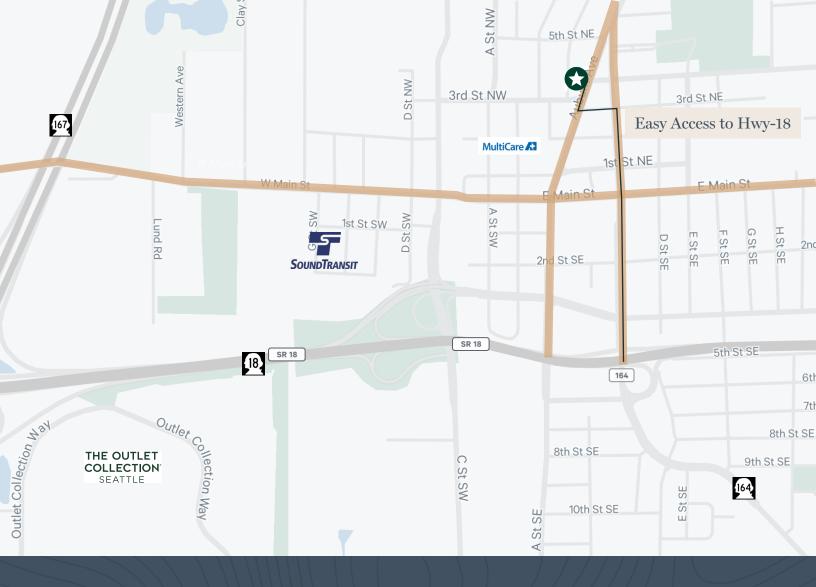

#### PROPERTY HIGHLIGHTS

Hospital/ Medical neighbors

Central location in Auburn

Convenient access to SR-18/SR-187

Near retail amenities

Structure supports heavy equipment Roof hatch allows installation of large equipment