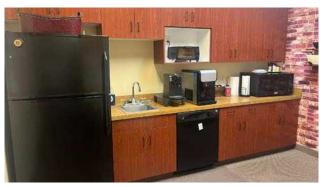

## LISTING FEATURES

- Free standing office building located on the Boise bench at Overland Road & Federal Way
- Space consists of reception and waiting area, 12 private offices, 2 conference rooms, open work / cubicle area, mechanical / utility / storage room, copy room, break room with kitchenette, 2 restrooms, and onsite parking
- Part of a well designed professional business park "View Point" with mature landscaping, easy access and large shared parking area for clients and staff
- Minutes from both downtown Boise and Interstate 84 on/off ramp 53 at Vista & 54 at Broadway
- Surrounding businesses include The Idaho Beef Council, 208 Cleaning Co., Pinnacle Portfolio Advisors, T-O Engineers, Sasser & Jacobson, PLLC, Hardee, Pinol & Kracke, PCCL, Quadrant Consulting, Adelita's Mexican Food and Saint Alphonsus Boise Bench Clinic
- Contact agent to discuss various uses and to schedule a walk-thru today!!