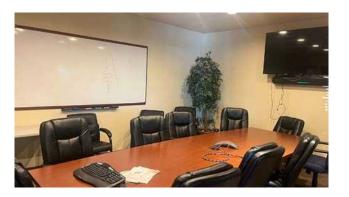

## LISTING FEATURES

- Free standing office building located on the Boise bench at Overland Road & Federal Way
- Space consists of reception and waiting area, 12 private offices, 2 conference rooms, open work / cubicle area, mechanical / utility / storage room, copy room, break room with kitchenette, 2 restrooms, and onsite parking
- Part of a well designed professional business park "View Point" with mature landscaping, easy access and large shared parking area for clients and staff
- Minutes from both downtown Boise and Interstate 84 on/off ramp 53 at Vista & 54 at Broadway
- Surrounding businesses include The Idaho Beef Council, 208 Cleaning Co., Pinnacle Portfolio Advisors, T-O Engineers, Sasser & Jacobson, PLLC, Hardee, Pinol & Kracke, PCCL, Quadrant Consulting, Adelita's Mexican Food and Saint Alphonsus Boise Bench Clinic
- Contact agent to discuss various uses and to schedule a walk-thru today!!