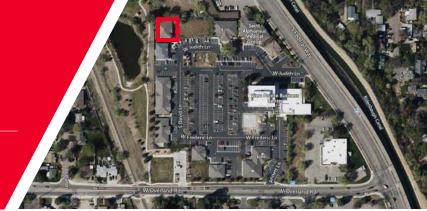

## VIEW POINTE BUILDING

1998 West Judith Lane Boise, Idaho 83705

## **PROPERTY HIGHLIGHTS**

Lease Rate \$21.50/SF FSEJ **Available** 4,250 SF Location Off Federal Way & Overland Zoning City of Boise-L-OD Parcel # R2243320102 **On-Site - Open-Shared** Parking **Availability** July 1st, 2024 LockBox No, Contact Agents

## LISTING FEATURES

- Free standing office building located on the Boise bench at Overland Road & Federal Way
- Space consists of reception and waiting area, 12 private offices, 2 conference rooms, open work / cubicle area, mechanical / utility / storage room, copy room, break room with kitchenette, 2 restrooms, and onsite parking
- Part of a well designed professional business park "View Point" with mature landscaping, easy access and large shared parking area for clients and staff
- Minutes from both downtown Boise and Interstate 84 on/off ramp 53 at Vista & 54 at Broadway
- Surrounding businesses include The Idaho Beef Council, 208 Cleaning Co., Pinnacle Portfolio Advisors, T-O Engineers, Sasser & Jacobson, PLLC, Hardee, Pinol & Kracke, PCCL, Quadrant Consulting, Adelita's Mexican Food and Saint Alphonsus Boise Bench Clinic
- Contact agent to discuss various uses and to schedule a walk-thru today!!