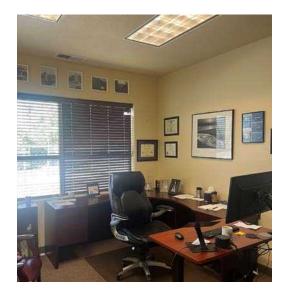

## LISTING FEATURES

- Free standing office building located on the Boise bench at Overland Road & Federal Way
- Space consists of reception and waiting area, 12 private offices, 2 conference rooms, open work / cubicle area, mechanical / utility / storage room, copy room, break room with kitchenette, 2 restrooms, and onsite parking
- Part of a well designed professional business park "View Point" with mature landscaping, easy access and large shared parking area for clients and staff
- Minutes from both downtown Boise and Interstate 84 on/off ramp 53 at Vista & 54 at Broadway
- Surrounding businesses include The Idaho Beef Council, 208 Cleaning Co., Pinnacle Portfolio Advisors, T-O Engineers, Sasser & Jacobson, PLLC, Hardee, Pinol & Kracke, PCCL, Quadrant Consulting, Adelita's Mexican Food and Saint Alphonsus Boise Bench Clinic
- Contact agent to discuss various uses and to schedule a walk-thru today!!