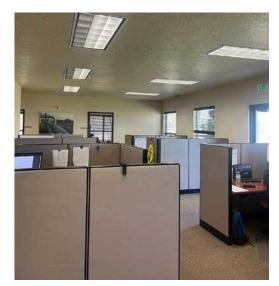

## LISTING FEATURES

- Free standing office building located on the Boise bench at Overland Road & Federal Way
- Space consists of reception and waiting area, 12 private offices, 2 conference rooms, open work / cubicle area, mechanical / utility / storage room, copy room, break room with kitchenette, 2 restrooms, and onsite parking
- Part of a well designed professional business park "View Point" with mature landscaping, easy access and large shared parking area for clients and staff
- Minutes from both downtown Boise and Interstate 84 on/off ramp 53 at Vista & 54 at Broadway
- Surrounding businesses include The Idaho Beef Council, 208 Cleaning Co., Pinnacle Portfolio Advisors, T-O Engineers, Sasser & Jacobson, PLLC, Hardee, Pinol & Kracke, PCCL, Quadrant Consulting, Adelita's Mexican Food and Saint Alphonsus Boise Bench Clinic
- Contact agent to discuss various uses and to schedule a walk-thru today!!