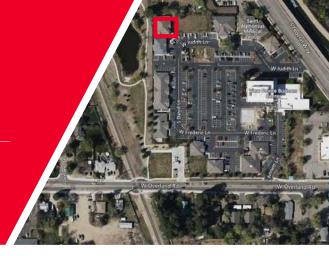

## **VIEW POINTE OFFICE BLDG.**

1998 West Judith Lane, Boise, Idaho 83705

## 4,250 SF FOR LEASE - \$21.50/SF FSEJ

### LOCATED IN SOUTH EAST BOISE

an & Wakefield All rights reserved. The information nication is strictly confidential. This information has been obtained from sources believed to be reliable but has not been verified. No warranty or representation, express or implied, is made as to the condition of the property (or properties) referenced herein or as to the accuracy or completeness of the information contained herein, and same is submitted subject to errors, omissions, change of price, rental or other conditions, withdrawal without notice, and to any special listing conditions imposed by the property owner(s). Any projections, opinions or estimates are subject to uncertainty and do not signify current or future property performance.