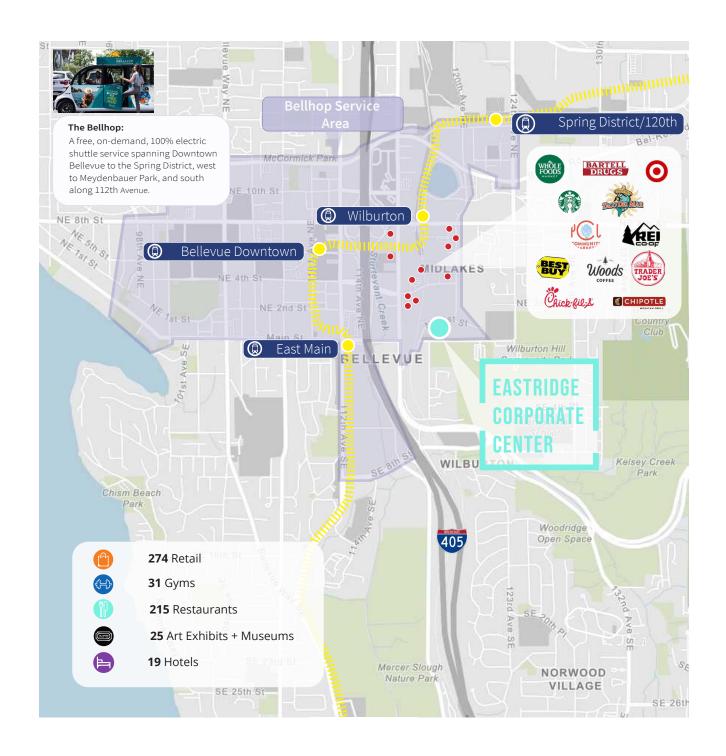

### **AMENITY MAP**

Excellent access to I-405

Surrounded by restaurant & retail amenities

3.8 / 1,000 SF parking ratio 1 / 1,000 SF covered parking

Dry storage units available

Skyline views of downtown Bellevue

Near Eastrail Trail