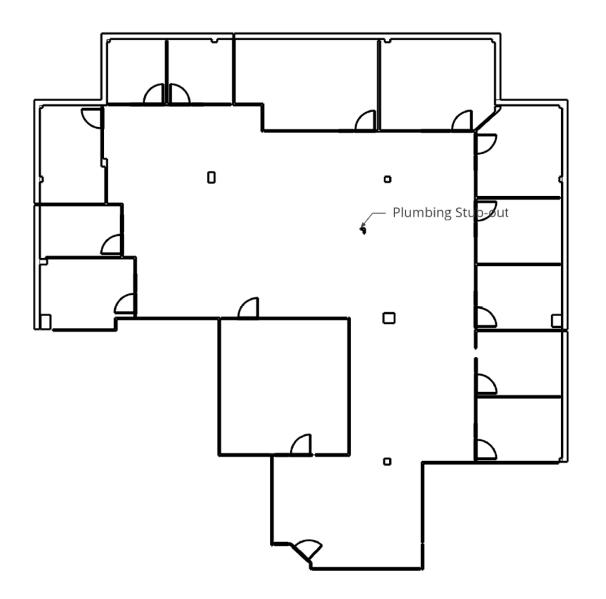

------|
| A   203      | 2,835 | Now       | Large conference room, two private offices, and a kitchenette |
| A   301      | 2,155 | Now       | Five private offices and a kitchen                            |
| B   102      | 5,700 | Now       | Six private offices, two conference rooms and a kitchen       |
| B   204      | 1,224 | Now       | Three private offices, a conference room and kitchenette      |









### **AMENITY MAP**



Excellent access to I-405



Surrounded by restaurant & retail amenities



3.8 / 1,000 SF parking ratio 1 / 1,000 SF covered parking



Dry storage units available



Skyline views of downtown Bellevue



Near Eastrail Trail









# SUITE A203 AS-BUILT 2,835 SF | Building A | Second Floor





## **SUITE A301** 2,155 SF | Building A | Third Floor







# SUITE B102

5,700 SF | Building B | First Floor





## **SUITE B204**

1,224 SF | Building B | Second Floor