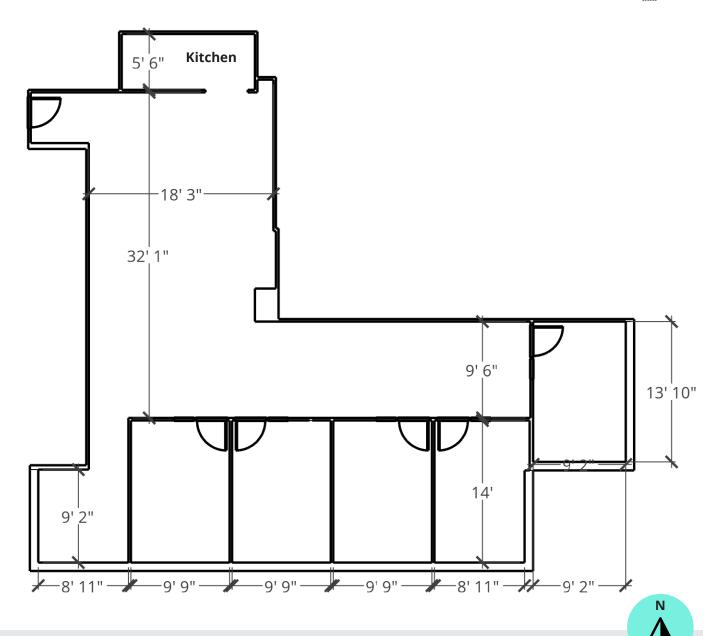

-|---------------------------------------------------------------|
| A   203      | 2,835 | Now       | Large conference room, two private offices, and a kitchenette |
| A   301      | 2,155 | Now       | Five private offices and a kitchen                            |
| B   102      | 5,700 | Now       | Six private offices, two conference rooms and a kitchen       |
| B   204      | 1,224 | Now       | Three private offices, a conference room and kitchenette      |









### **AMENITY MAP**



Excellent access to I-405



Surrounded by restaurant & retail amenities



3.8 / 1,000 SF parking ratio 1 / 1,000 SF covered parking



Dry storage units available



Skyline views of downtown Bellevue



Near Eastrail Trail









# SUITE A203 AS-BUILT 2,835 SF | Building A | Second Floor





## **SUITE A301** 2,155 SF | Building A | Third Floor







# SUITE B102

5,700 SF | Building B | First Floor





## **SUITE B204**

1,224 SF | Building B | Second Floor