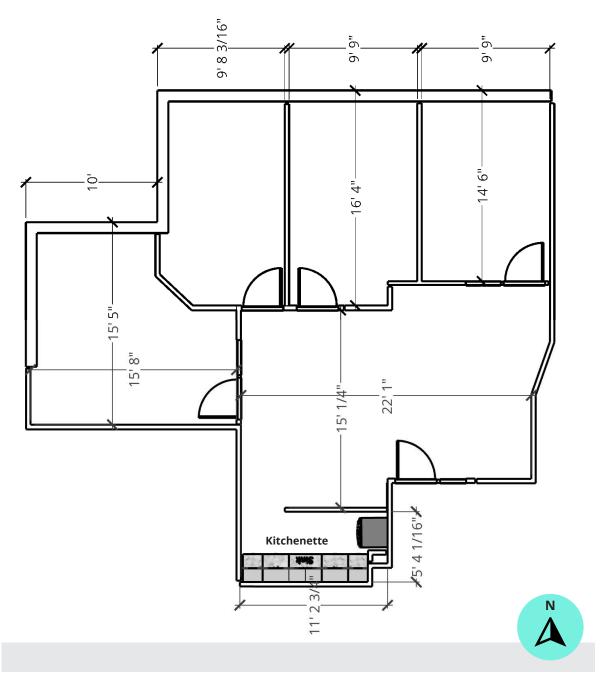

ence room, two private offices, and a kitchenette |
| A   301      | 2,155 | Now       | Five private offices and a kitchen                            |
| B   102      | 5,700 | Now       | Six private offices, two conference rooms and a kitchen       |
| B   204      | 1,224 | Now       | Three private offices, a conference room and kitchenette      |









### **AMENITY MAP**



Excellent access to I-405



Surrounded by restaurant & retail amenities



3.8 / 1,000 SF parking ratio 1 / 1,000 SF covered parking



Dry storage units available



Skyline views of downtown Bellevue



Near Eastrail Trail









# SUITE A203 AS-BUILT 2,835 SF | Building A | Second Floor





## **SUITE A301** 2,155 SF | Building A | Third Floor







# SUITE B102

5,700 SF | Building B | First Floor





## **SUITE B204**

1,224 SF | Building B | Second Floor