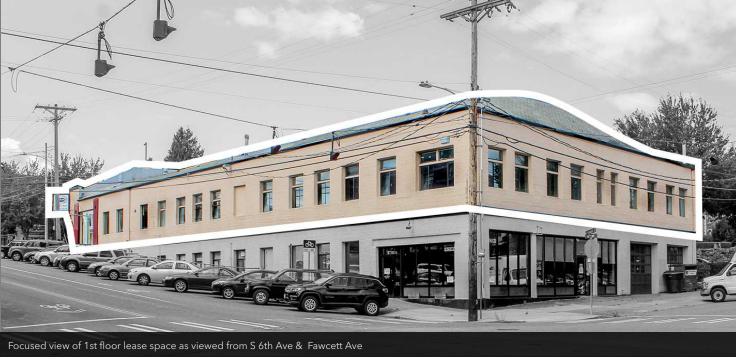

### **COMMENTS**

Full top floor retail or industrial in a high traffic location, between Downtown and Stadium District in Tacoma.

Located at the 6th Street & Tacoma Ave lighted intersection. A few blocks away from McMenamin's, and the Stadium District (Rhein Haus, Mud Bay Pets, Starbucks, Orange Theory Fitness and more).

The building was a former car dealership in it's heyday. Clear span building with retail store front and a roll up door. Concrete floors that can support just about anything. Some remaining restaurant infrastructure and restrooms in place.