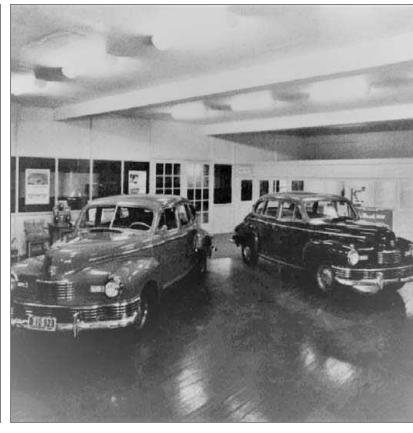

The building was a former car dealership in it's heyday. Clear span building with retail store front and a roll up door. Concrete floors that can support just about anything. Some remaining restaurant infrastructure and restrooms in place.