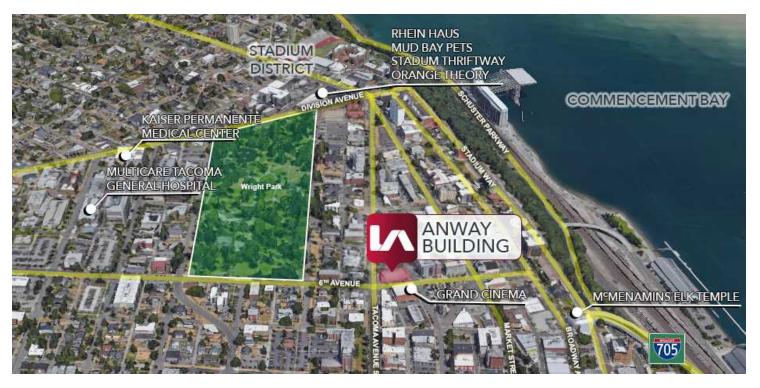

### **COMMENTS**

Full top floor retail or industrial in a high traffic location, between Downtown and Stadium District in Tacoma.

Located at the 6th Street & Tacoma Ave lighted intersection. A few blocks away from McMenamin's, and the Stadium District (Rhein Haus, Mud Bay Pets, Starbucks, Orange Theory Fitness and more).