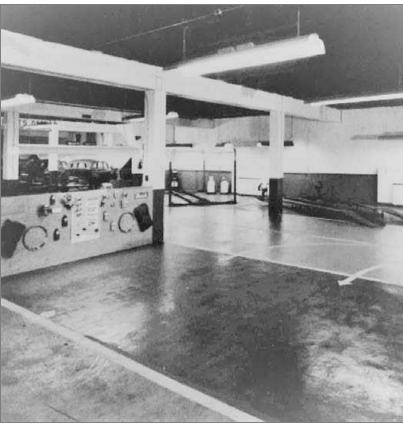

The building was a former car dealership in it's heyday. Clear span building with retail store front and a roll up door. Concrete floors that can support just about anything. Some remaining restaurant infrastructure and restrooms in place.