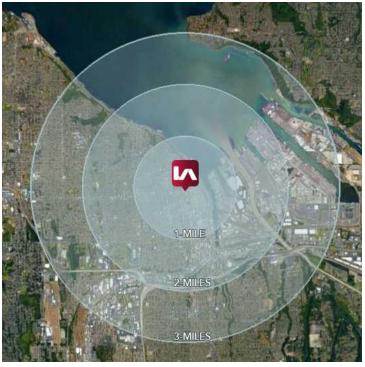

## **DEMOGRAPHICS**

|                      | 1-MILE    | 2-MILES   | 3-MILES   |
|----------------------|-----------|-----------|-----------|
| Total Population     | 19,232    | 37,029    | 74,756    |
| Median Age           | 36.3      | 34.1      | 34.0      |
| Takalilla wasabadala | 0.222     | 1/ 100    | 21 251    |
| Total Households     | 9,232     | 16,193    | 31,351    |
| Average HH Income    | \$39,538  | \$45,379  | \$53,360  |
| Average House Value  | \$235,197 | \$264.930 | \$279,806 |