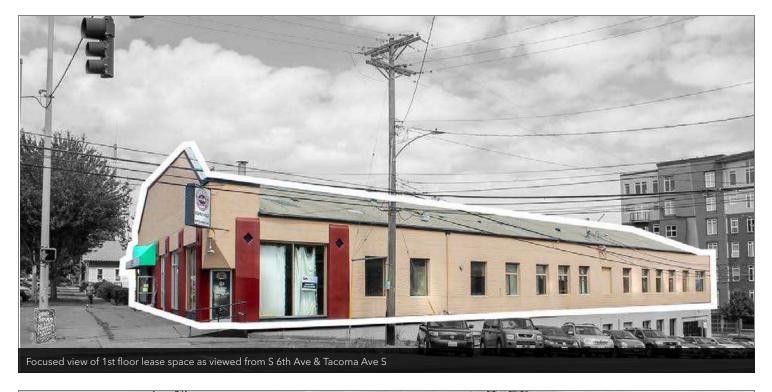

### **COMMENTS**

Full top floor retail or industrial in a high traffic location, between Downtown and Stadium District in Tacoma.

Located at the 6th Street & Tacoma Ave lighted intersection. A few blocks away from McMenamin's, and the Stadium District (Rhein Haus, Mud Bay Pets, Starbucks, Orange Theory Fitness and more).

The building was a former car dealership in it's heyday. Clear span building with retail store front and a roll up door. Concrete floors that can support just about anything. Some remaining restaurant infrastructure and restrooms in place.