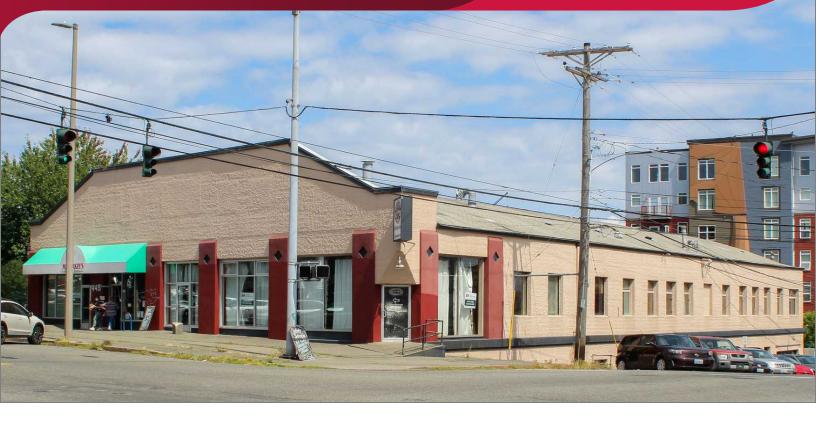

### **COMMENTS**

Full top floor retail or industrial in a high traffic location, between Downtown and Stadium District in Tacoma.

Located at the 6th Street & Tacoma Ave lighted intersection. A few blocks away from McMenamin's, and the Stadium District (Rhein Haus, Mud Bay Pets, Starbucks, Orange Theory Fitness and more).

The building was a former car dealership in it's heyday. Clear span building with retail store front and a roll up door. Concrete floors that can support just about anything. Some remaining restaurant infrastructure and restrooms in place.

# Retail / Industrial for Lease **ANWAY BUILDING**

445 Tacoma Avenue, Tacoma, WA 98402