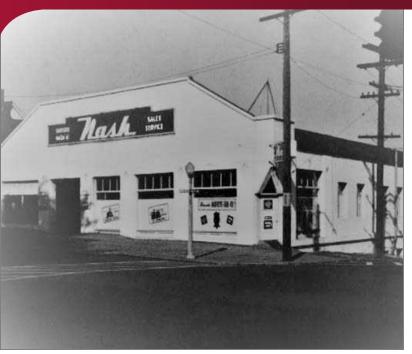

The building was a former car dealership in it's heyday. Clear span building with retail store front and a roll up door. Concrete floors that can support just about anything. Some remaining restaurant infrastructure and restrooms in place.