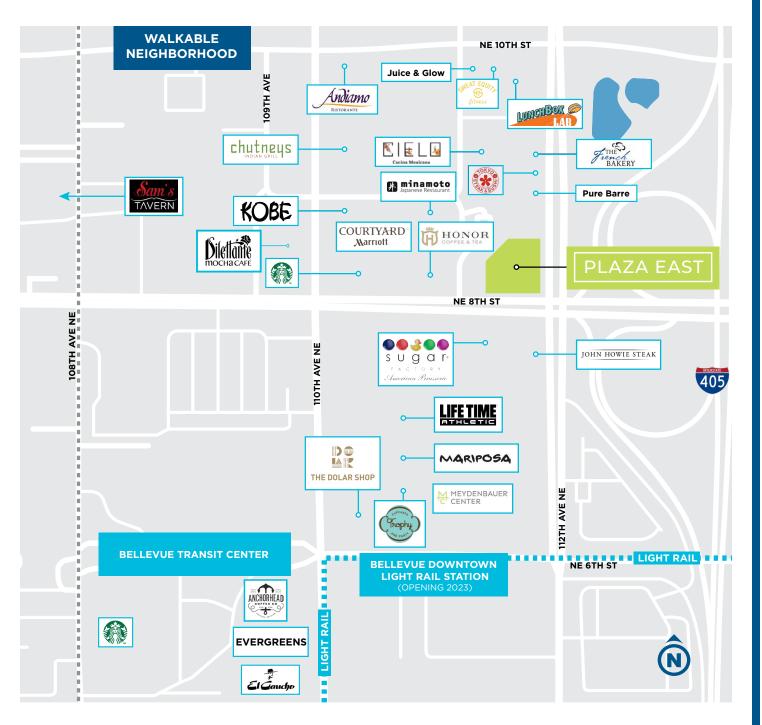

### NEIGHBORHOOD AMENITIES

3

### FEATURES

- Prominently located at the gateway to downtown Bellevue
- Unparalleled access to I-405 and SR-520
- Walkable to surrounding restaurants, fitness, hotels and entertainment
- Two blocks from the transit center and future light rail station opening in 2023