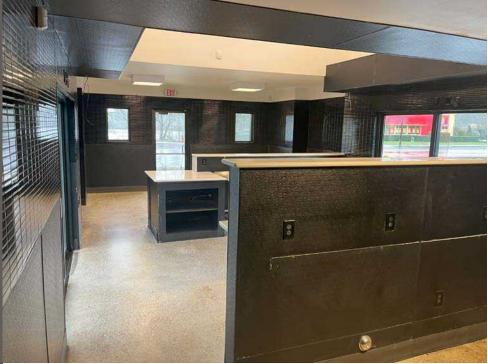

## 1,021 SF W/ DOUBLE DRIVE-THRU

- Existing coffee kiosk with double drive-thru
- Large format with over 1,000 SF
- Easy access to and from I-5
- Proximity to Centralia Outlets

|              |            | \$                |                    |
|--------------|------------|-------------------|--------------------|
| Regis - 2024 | Population | Average HH Income | Daytime Population |
| Mile 1       | 8,938      | \$87,729          | 6,751              |
| Mile 3       | 25,301     | \$87,780          | 18,610             |
| Mile 5       | 33,546     | \$91,893          | 26,890             |
|              |            |                   |                    |