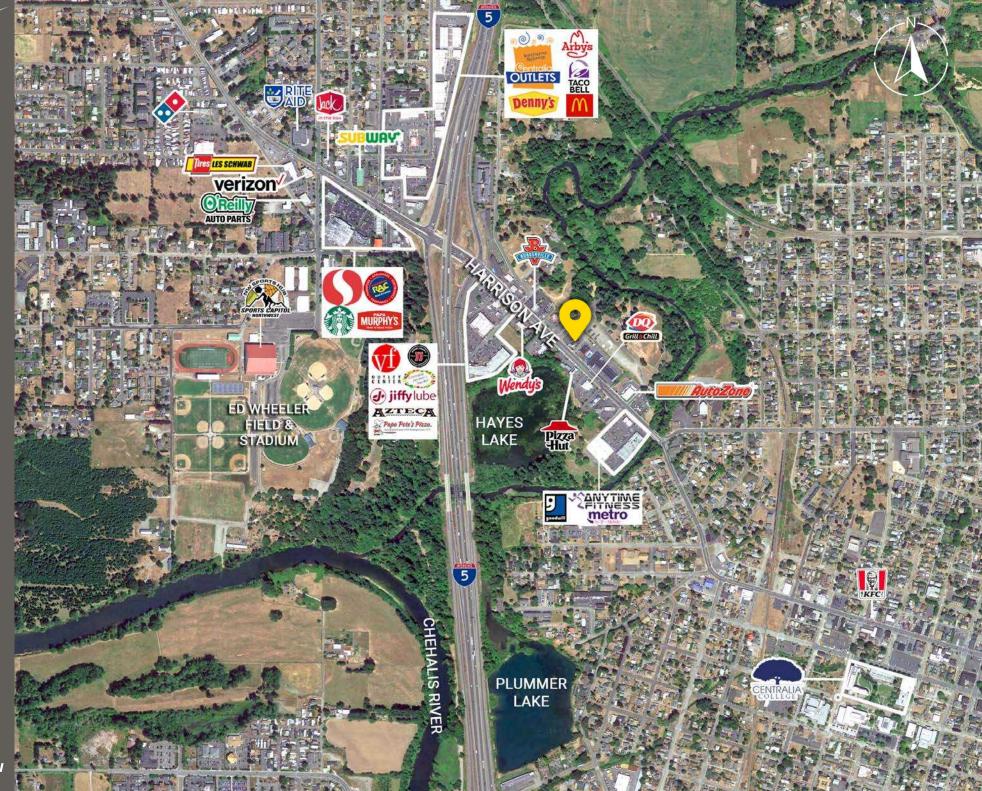

## **NEARBY TENANTS**

HARRISON AVE

## LOWE STREET

Easy access to & from Interstate 5

In proximity to Centralia Outlets

18,829 CPD Harrison Avenue 81,852 CPD Interstate 5

residents, offering a close-knit community feel. Abundant! Explore nearby forests,