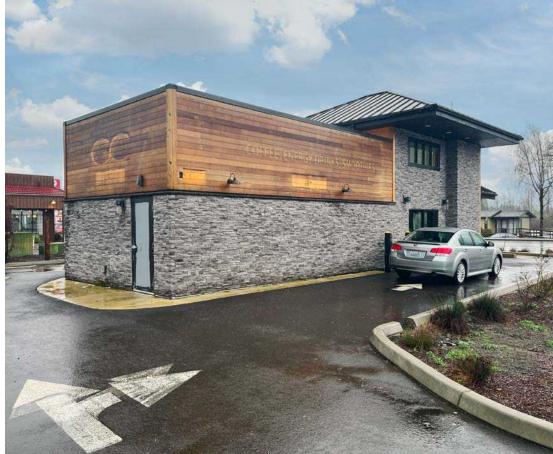

## 1,021 SF W/ DOUBLE DRIVE-THRU

- Existing coffee kiosk with double drive-thru
- Large format with over 1,000 SF
- Easy access to and from I-5
- Proximity to Centralia Outlets

|              |            | \$                |                    |
|--------------|------------|-------------------|--------------------|
| Regis - 2024 | Population | Average HH Income | Daytime Population |
| Mile 1       | 8,938      | \$87,729          | 6,751              |
| Mile 3       | 25,301     | \$87,780          | 18,610             |
| Mile 5       | 33,546     | \$91,893          | 26,890             |
|              |            |                   |                    |