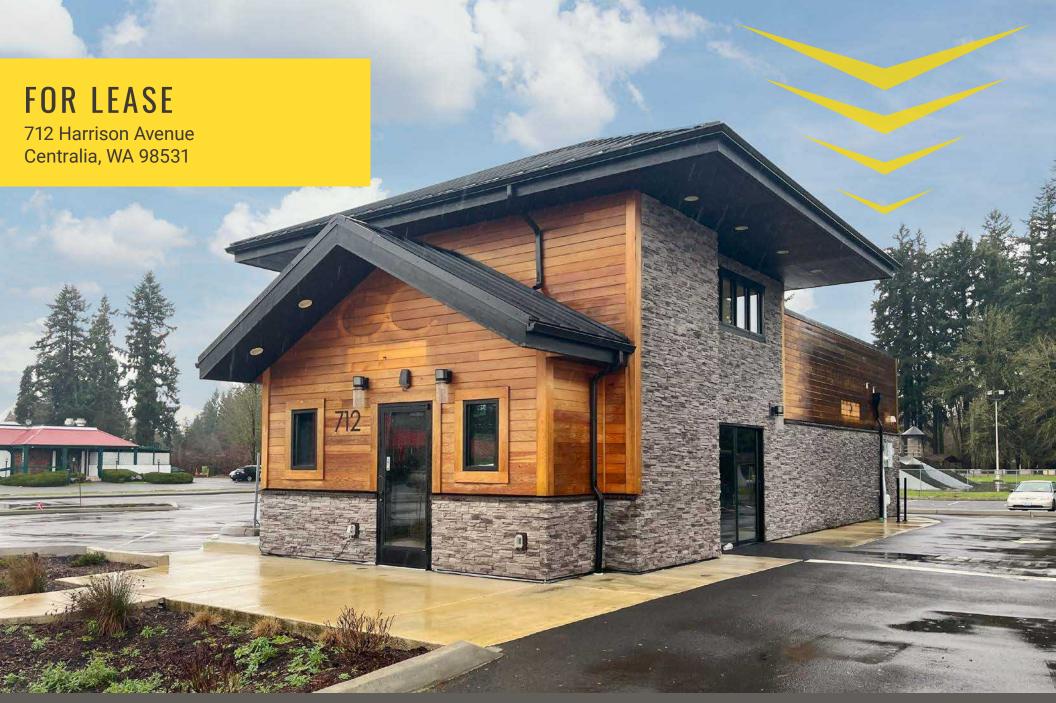

## **AVAILABLE: CALL FOR DETAILS**

## 1,021 SF W/ DOUBLE DRIVE-THRU

- Existing coffee kiosk with double drive-thru
- Large format with over 1,000 SF
- Easy access to and from I-5
- Proximity to Centralia Outlets

|              |            | \$                |                    |
|--------------|------------|-------------------|--------------------|
| Regis - 2024 | Population | Average HH Income | Daytime Population |
| Mile 1       | 8,938      | \$87,729          | 6,751              |
| Mile 3       | 25,301     | \$87,780          | 18,610             |
| Mile 5       | 33,546     | \$91,893          | 26,890             |
|              |            |                   |                    |