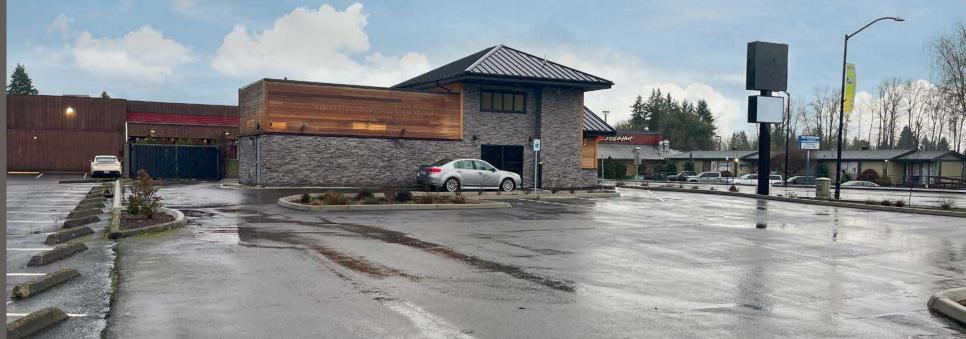

## 1,021 SF W/ DOUBLE DRIVE-THRU

- Existing coffee kiosk with double drive-thru
- Large format with over 1,000 SF
- Easy access to and from I-5
- Proximity to Centralia Outlets

|              |            | \$                |                    |
|--------------|------------|-------------------|--------------------|
| Regis - 2024 | Population | Average HH Income | Daytime Population |
| Mile 1       | 8,938      | \$87,729          | 6,751              |
| Mile 3       | 25,301     | \$87,780          | 18,610             |
| Mile 5       | 33,546     | \$91,893          | 26,890             |
|              |            |                   |                    |

## LOWE STREET

Easy access to & from Interstate 5

In proximity to Centralia Outlets

18,829 CPD Harrison Avenue 81,852 CPD Interstate 5

residents, offering a close-knit community feel. Abundant! Explore nearby forests,