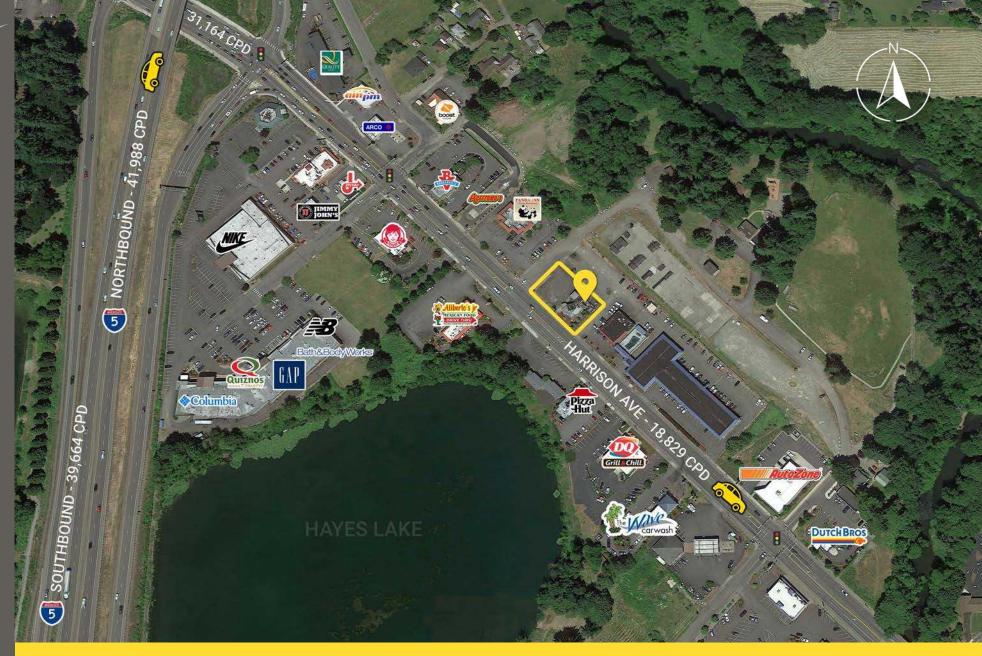

## **NEARBY TENANTS**

HARRISON AVE

## LOWE STREET

Easy access to & from Interstate 5

In proximity to Centralia Outlets

18,829 CPD Harrison Avenue 81,852 CPD Interstate 5

residents, offering a close-knit community feel. Abundant! Explore nearby forests,