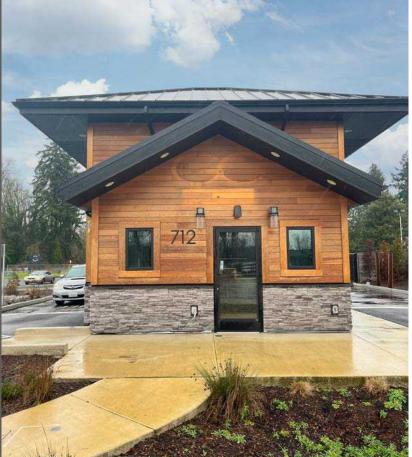

## 1,021 SF W/ DOUBLE DRIVE-THRU

- Existing coffee kiosk with double drive-thru
- Large format with over 1,000 SF
- Easy access to and from I-5
- Proximity to Centralia Outlets

|              |            | \$                |                    |
|--------------|------------|-------------------|--------------------|
| Regis - 2024 | Population | Average HH Income | Daytime Population |
| Mile 1       | 8,938      | \$87,729          | 6,751              |
| Mile 3       | 25,301     | \$87,780          | 18,610             |
| Mile 5       | 33,546     | \$91,893          | 26,890             |
|              |            |                   |                    |