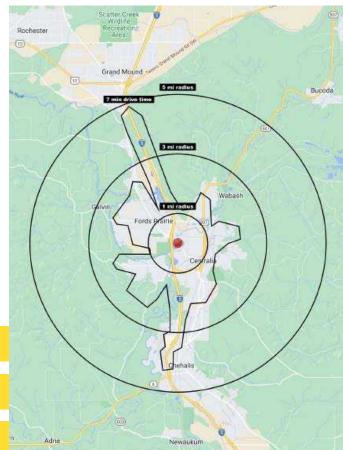

## 1,021 SF W/ DOUBLE DRIVE-THRU

- Existing coffee kiosk with double drive-thru
- Large format with over 1,000 SF
- Easy access to and from I-5
- Proximity to Centralia Outlets

|              |            | \$                |                    |
|--------------|------------|-------------------|--------------------|
| Regis - 2024 | Population | Average HH Income | Daytime Population |
| Mile 1       | 8,938      | \$87,729          | 6,751              |
| Mile 3       | 25,301     | \$87,780          | 18,610             |
| Mile 5       | 33,546     | \$91,893          | 26,890             |
|              |            |                   |                    |