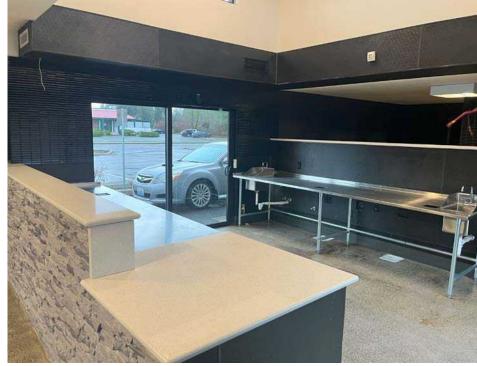

## 1,021 SF W/ DOUBLE DRIVE-THRU

- Existing coffee kiosk with double drive-thru
- Large format with over 1,000 SF
- Easy access to and from I-5
- Proximity to Centralia Outlets

|              |            | \$                |                    |
|--------------|------------|-------------------|--------------------|
| Regis - 2024 | Population | Average HH Income | Daytime Population |
| Mile 1       | 8,938      | \$87,729          | 6,751              |
| Mile 3       | 25,301     | \$87,780          | 18,610             |
| Mile 5       | 33,546     | \$91,893          | 26,890             |
|              |            |                   |                    |