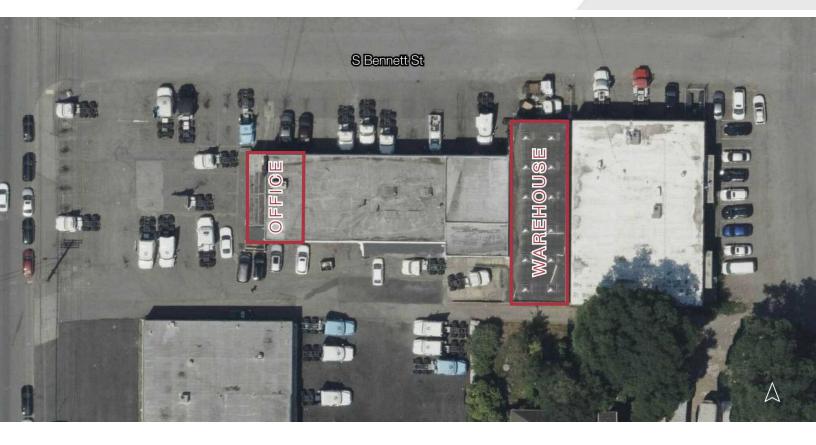

# **4,540 SF**WAREHOUSE/OFFICE SPACE

### **Property Highlights**

- 4,540 SF (approx. 1,600 SF is Office)
- 3 dock high loading doors
- 13' clear height
- 2 restrooms in Office area
- Parking for 4 6 vehicles
- \$1.30 PSF Blended plus NNN

### 4,540 SF WAREHOUSE/OFFICE SPACE