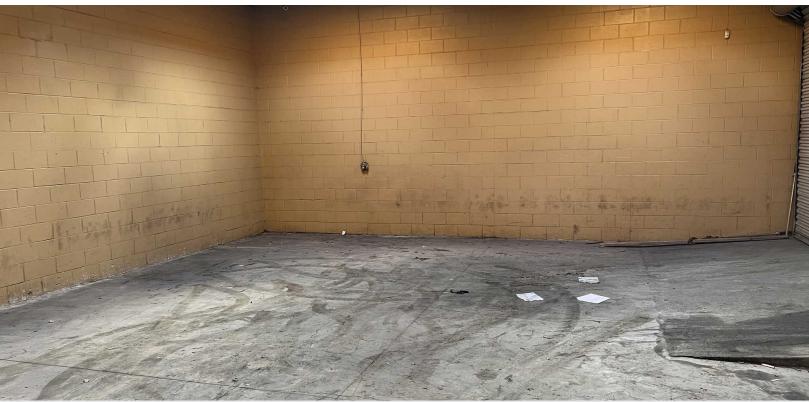

### **Property Highlights**

- 4,540 SF (approx. 1,600 SF is Office)
- 3 dock high loading doors
- 13' clear height
- 2 restrooms in Office area
- Parking for 4 6 vehicles
- \$1.30 PSF Blended plus NNN