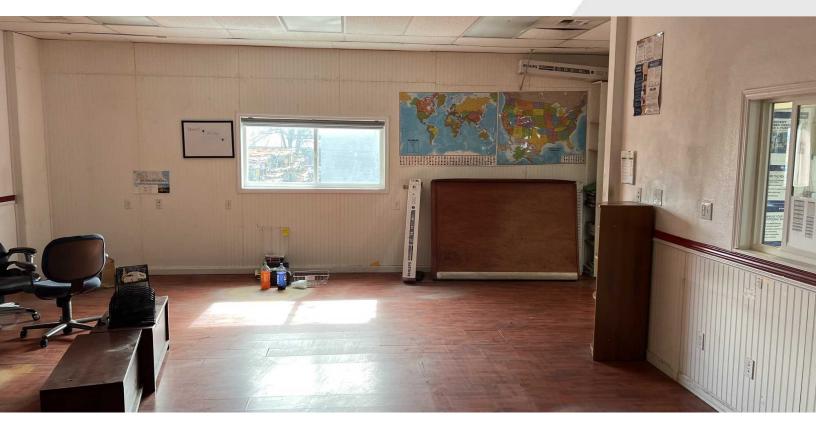

### **Property Highlights**

- 4,540 SF (approx. 1,600 SF is Office)
- 3 dock high loading doors
- 13' clear height
- 2 restrooms in Office area
- Parking for 4 6 vehicles
- \$1.30 PSF Blended plus NNN