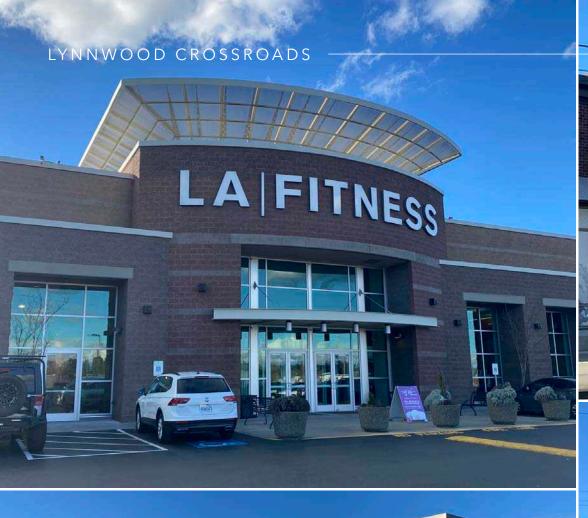

## Highlights

4,500 SF built-out stand-alone restaurant space with outdoor seating

\$45.00/SF NNN

\$15.67, NNN (est. 2024)

6.25 per 1,000 parking ratio

Other tenants - LA Fitness, Mod Pizza, Starbucks, QDoba, Nothing Bundt Cakes