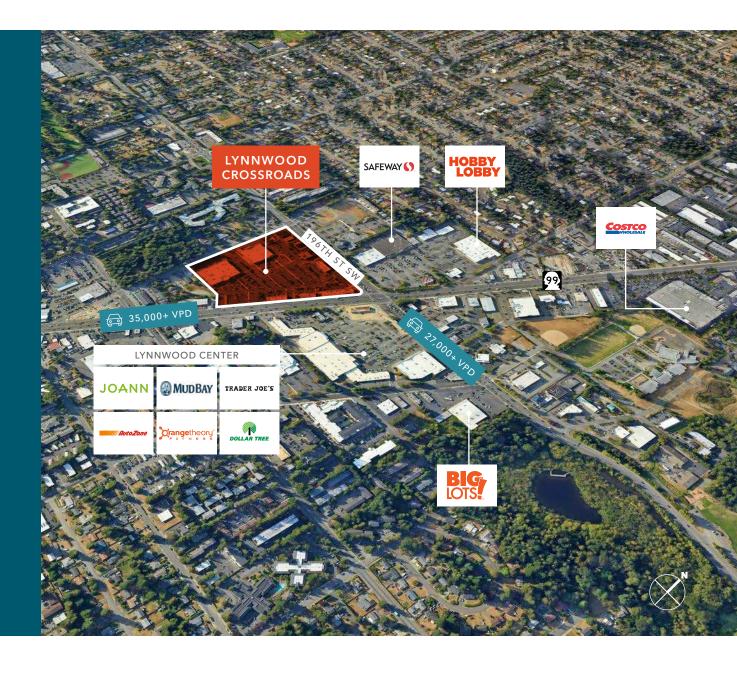

# HIGHLY-ACCESSIBLE LOCATION

Excellent visibility to Hwy 99 with 35k cars/day

Intersection of 196th and Hwy 99 is one of the most-trafficked in the state

Minutes from I-405 & I-5 freeways

Close proximity to future Light Rail Station extension planned to open mid-2024

### LYNNWOOD CROSSROADS