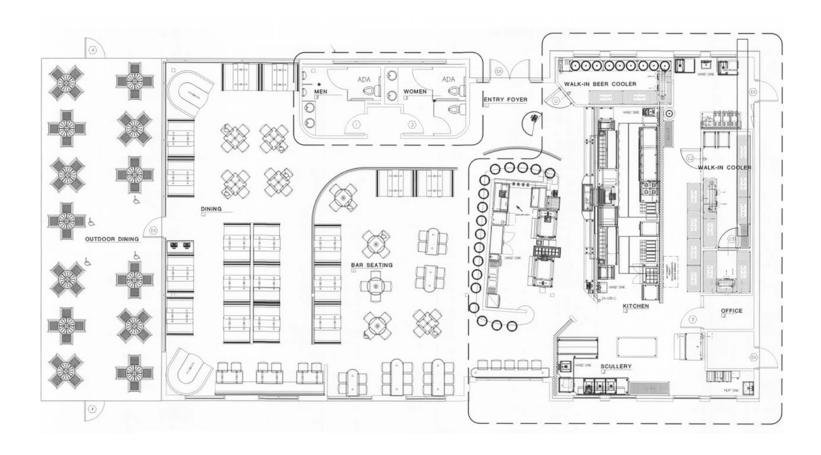

## CONCEPTUAL FLOOR PLAN

Plan is for example purposes only and subject to tenant verification

\$45.00 LEASE RATE PSF/YR

\$15.67 NNN'S, PSF/YR (EST. 2024)

09/01/24

RESTAURANT FOR LEASE

KIDDER MATHEWS