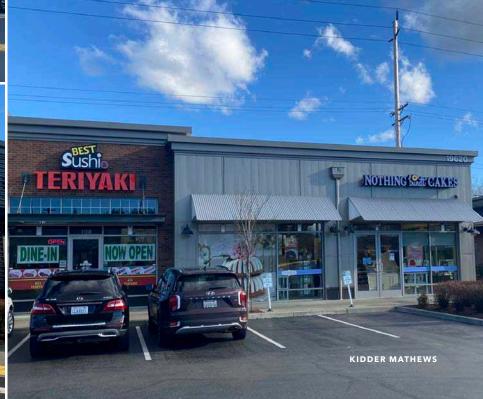

## Highlights

4,500 SF built-out stand-alone restaurant space with outdoor seating

\$45.00/SF NNN

\$15.67, NNN (est. 2024)

6.25 per 1,000 parking ratio

Other tenants - LA Fitness, Mod Pizza, Starbucks, QDoba, Nothing Bundt Cakes

Available 09/01/24

Please don't disturb existing tenant

Excellent visibility to Hwy 99 with 35k cars/day

\$45.00

\$15.67 NNN'S, PSF/YR (EST. 2024)