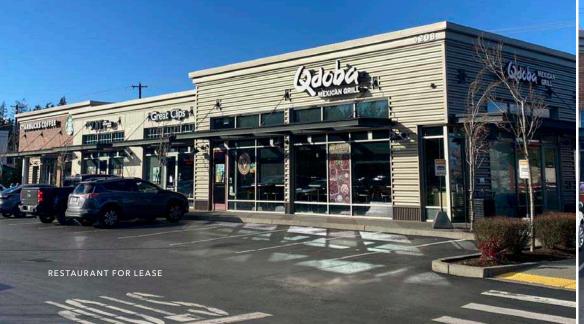

## Highlights

4,500 SF built-out stand-alone restaurant space with outdoor seating

\$45.00/SF NNN

\$15.67, NNN (est. 2024)

6.25 per 1,000 parking ratio

Other tenants - LA Fitness, Mod Pizza, Starbucks, QDoba, Nothing Bundt Cakes

Available 09/01/24

Please don't disturb existing tenant

Excellent visibility to Hwy 99 with 35k cars/day

\$45.00

\$15.67 NNN'S, PSF/YR (EST. 2024)