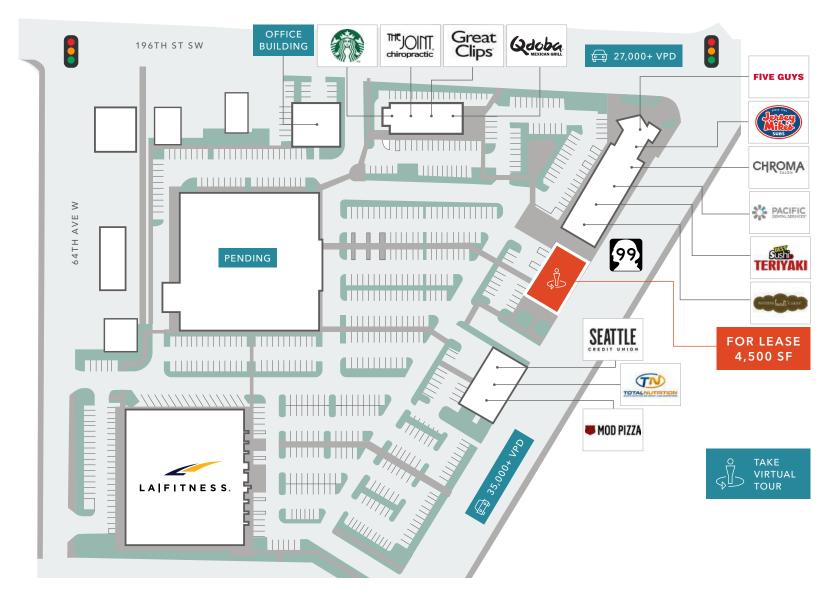

## SITE PLAN

## Highlights

4,500 SF built-out stand-alone restaurant space with outdoor seating

\$45.00/SF NNN

\$15.67, NNN (est. 2024)

6.25 per 1,000 parking ratio

Other tenants - LA Fitness, Mod Pizza, Starbucks, QDoba, Nothing Bundt Cakes