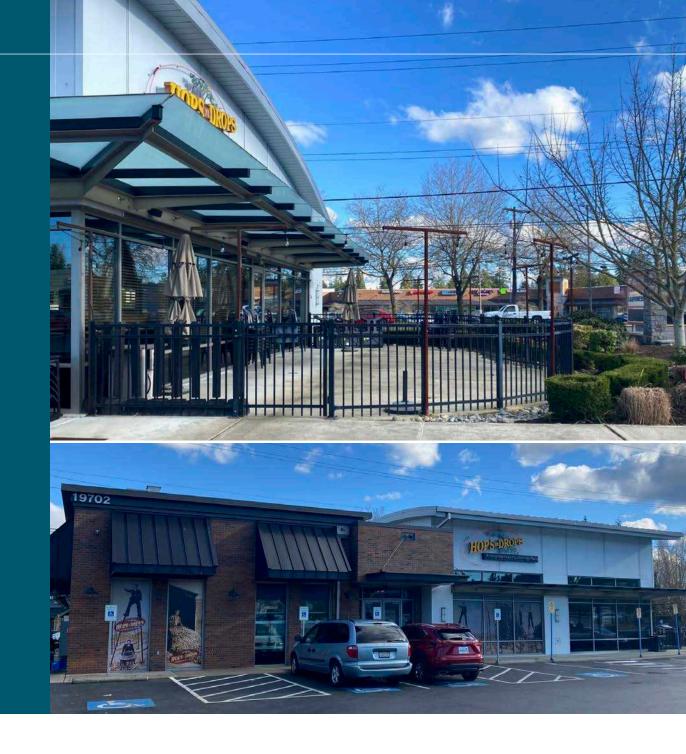

## Highlights

4,500 SF built-out stand-alone restaurant space with outdoor seating

\$45.00/SF NNN

\$15.67, NNN (est. 2024)

6.25 per 1,000 parking ratio

Other tenants - LA Fitness, Mod Pizza, Starbucks, QDoba, Nothing Bundt Cakes

Available 09/01/24

Please don't disturb existing tenant

Excellent visibility to Hwy 99 with 35k cars/day

\$45.00

\$15.67 NNN'S, PSF/YR (EST. 2024)