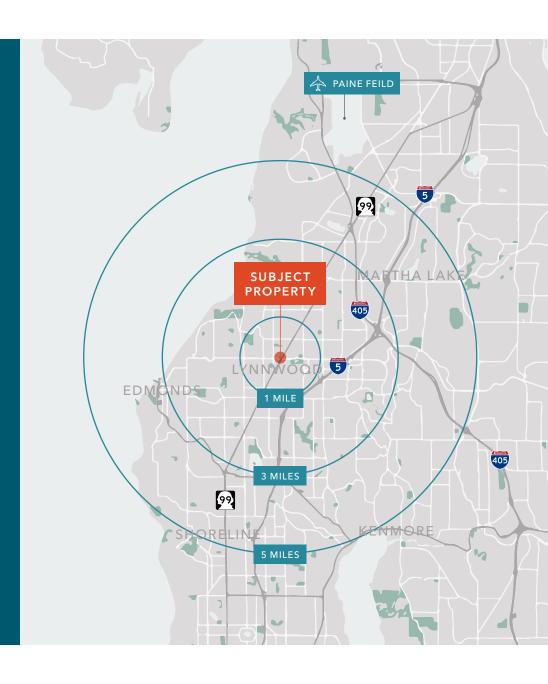

# DEMOGRAPHICS

### **POPULATION**

|                | 1 Mile | 3 Miles | 5 Miles |
|----------------|--------|---------|---------|
| 2020 CENSUS    | 18,566 | 126,451 | 296,015 |
| 2023 ESTIMATED | 19,854 | 135,799 | 304,430 |
| 2028 PROJECTED | 20,264 | 139,001 | 322,643 |

### **MEDIAN AGE & GENDER**

|            | 1 Mile | 3 Miles | 5 Miles |
|------------|--------|---------|---------|
| MEDIAN AGE | 37.7   | 40.4    | 39.9    |
| % FEMALE   | 50.6%  | 50.5%   | 50.1%   |
| % MALE     | 49.4%  | 49.5%   | 49.9%   |

### **HOUSEHOLD INCOME**

|                        | 1 Mile   | 3 Miles   | 5 Miles   |
|------------------------|----------|-----------|-----------|
| 2023 MEDIAN            | \$79,984 | \$108,776 | \$120,794 |
| 2028 MEDIAN PROJECTED  | \$78,713 | \$109,487 | \$123,142 |
| 2023 AVERAGE           | \$93,425 | \$140,767 | \$152,103 |
| 2028 AVERAGE PROJECTED | \$92,599 | \$145,373 | \$156,733 |