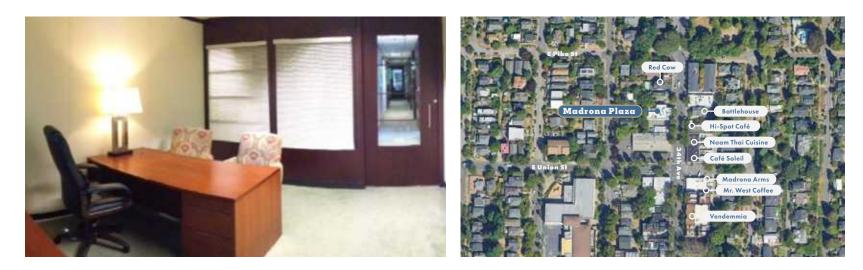

Office space in the heart of Madrona, located just east of Capitol Hill, between I-90 and SR-520. Peacefully situated next to the Ethan Stowell restaurant Red Cow and across from the Hi-Spot Café. Surrounded by the other Madona shops, restaurants and parks, Madrona Plaza offers a variety of activities to enjoy during the day or after work.

## Full Service Leases Include:

- Great location
- Reception area
- Meeting room
- Kitchenette
- Internet / WiFi
- Reserved covered parking (add'l. \$175)

JENNY ARVISO | 206.659.2151 | jenny@incityinc.com COURTNEY BUCK | 206.499.1794 | courtney@incityinc.com CHRIS LANGER | 425.646.5228 | langer@broderickgroup.com