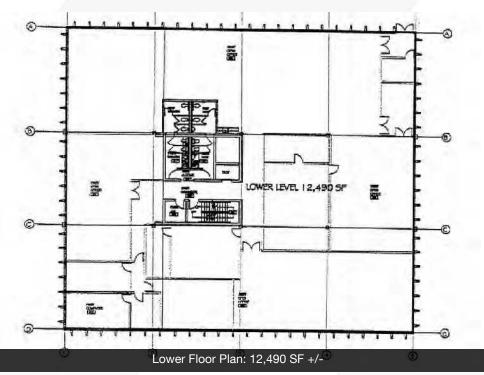

#### **Property Description**

4-Story Class B Office Building Building Size: 46,604 SF +/-Lot Size: 3.92 Acres +/-Parcel Number: C-0000-011-2750 Zoning: C-17L Year Built: 1976 - Remodeled 2000 Roof was Recently Replaced Typical Floor Plate: 12,490 RSF +/-Parking Ratio: 5/1,000 RSF Single Tenant Lease Expires September 30, 2024. Tenant will be vacating.