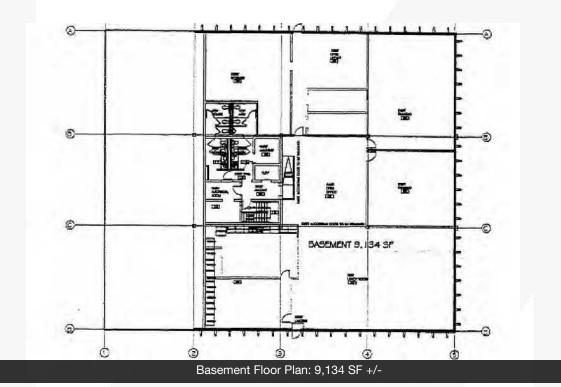

#### **Property Description**

4-Story Class B Office Building Building Size: 46,604 SF +/-Lot Size: 3.92 Acres +/-Parcel Number: C-0000-011-2750 Zoning: C-17L Year Built: 1976 - Remodeled 2000 Roof was Recently Replaced Typical Floor Plate: 12,490 RSF +/-Parking Ratio: 5/1,000 RSF Single Tenant Lease Expires September 30, 2024. Tenant will be vacating.