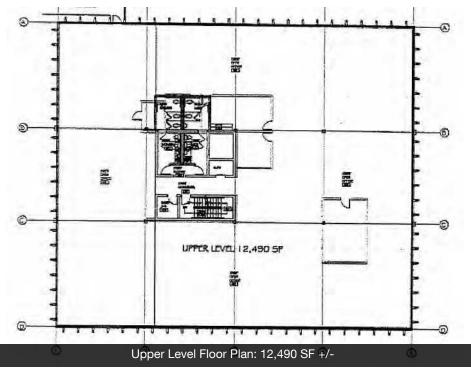

#### **Property Description**

4-Story Class B Office Building Building Size: 46,604 SF +/-Lot Size: 3.92 Acres +/-Parcel Number: C-0000-011-2750 Zoning: C-17L Year Built: 1976 - Remodeled 2000 Roof was Recently Replaced Typical Floor Plate: 12,490 RSF +/-Parking Ratio: 5/1,000 RSF Single Tenant Lease Expires September 30, 2024. Tenant will be vacating.