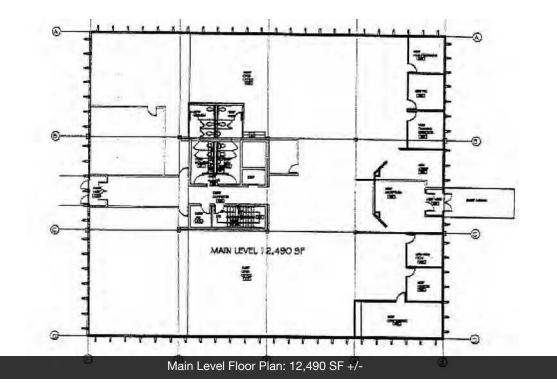

#### **Property Description**

4-Story Class B Office Building Building Size: 46,604 SF +/-Lot Size: 3.92 Acres +/-Parcel Number: C-0000-011-2750 Zoning: C-17L Year Built: 1976 - Remodeled 2000 Roof was Recently Replaced Typical Floor Plate: 12,490 RSF +/-Parking Ratio: 5/1,000 RSF Single Tenant Lease Expires September 30, 2024. Tenant will be vacating.