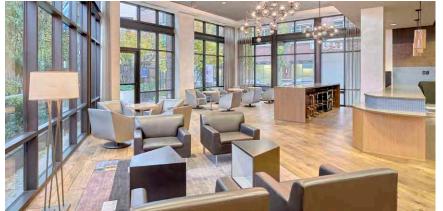

BUILDING HIGHLIGHTS

- + Two-building, Class A office campus
- + Generous parking ratio of 1.5/1.000 RSF
- + High ceilings with full-floor windows
- + Impressive views of Elliott Bay, Mount Rainier and city skyline
- + Efficient large floor plates
- + Fully wired building conference room
- + UV-C air filters
- + Fitness center, bicycle storage, showers and lockers
- + Great room lobby with in-floor radiant heating
- + On Safari Espresso Bar and Vinason Pho onsite
- + Backup generators on site, redundant power capacity
- + LEED© Gold certified
- + Adjacent to T-Mobile Park and Lumen Field
- + Great commuter access to I-5, I-90 and SR-99
- + Excellent access to mass transit, including light rail, ferries, commuter train and bus systems via tenant shuttle service