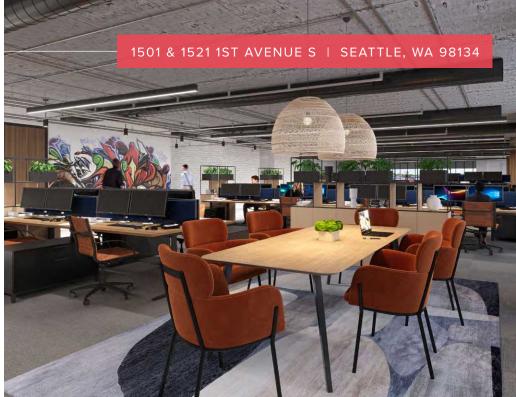

## 44,552 SF

- + Available now
- + Full floor available with mix of offices, conference rooms and open space
- High-end, Class A tech build-out
- Large kitchen area with views of the Olympic Mountains