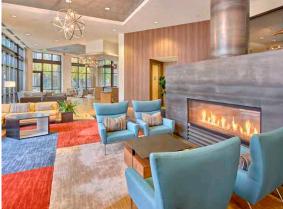

BUILDING HIGHLIGHTS

- + Two-building, Class A office campus
- + Generous parking ratio of 1.5/1.000 RSF
- + High ceilings with full-floor windows
- + Impressive views of Elliott Bay, Mount Rainier and city skyline
- + Efficient large floor plates
- + Fully wired building conference room
- + UV-C air filters
- + Fitness center, bicycle storage, showers and lockers
- + Great room lobby with in-floor radiant heating
- + On Safari Espresso Bar and Vinason Pho onsite
- + Backup generators on site, redundant power capacity
- + LEED© Gold certified
- + Adjacent to T-Mobile Park and Lumen Field
- + Great commuter access to I-5, I-90 and SR-99
- + Excellent access to mass transit, including light rail, ferries, commuter train and bus systems via tenant shuttle service