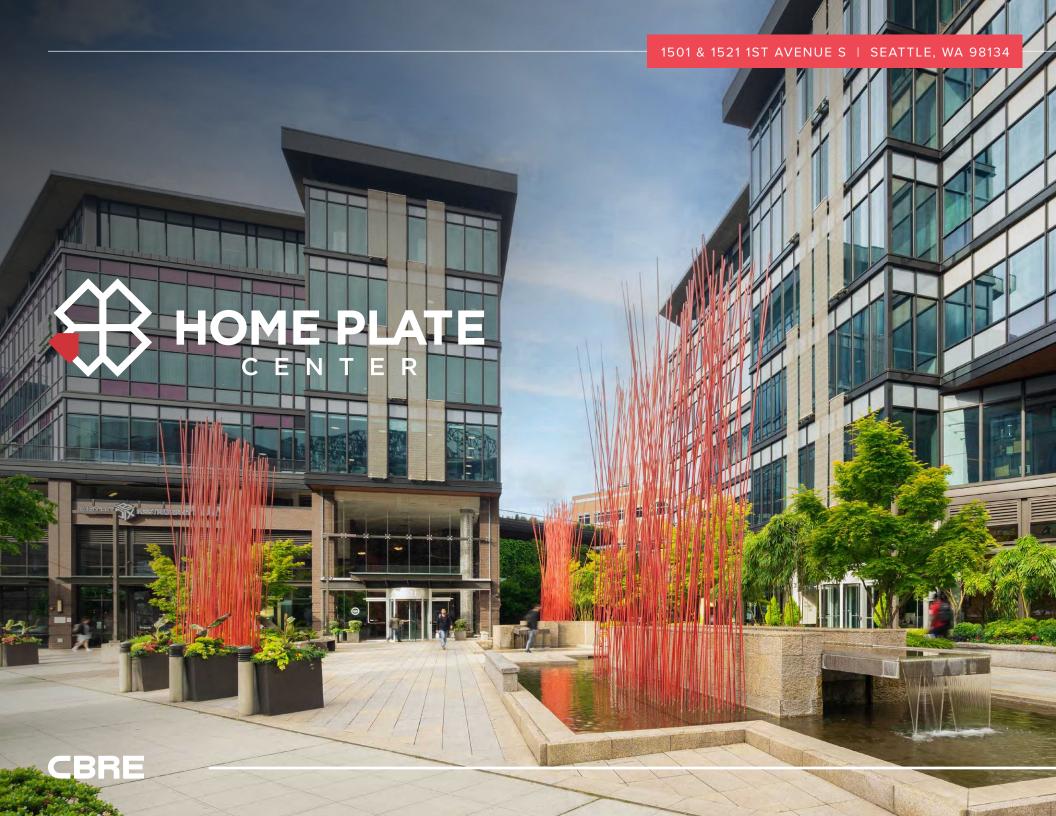

BUILDING HIGHLIGHTS

- + Two-building, Class A office campus
- + Generous parking ratio of 1.5/1.000 RSF
- + High ceilings with full-floor windows
- + Impressive views of Elliott Bay, Mount Rainier and city skyline
- + Efficient large floor plates
- + Fully wired building conference room
- + UV-C air filters
- + Fitness center, bicycle storage, showers and lockers
- + Great room lobby with in-floor radiant heating
- + On Safari Espresso Bar and Vinason Pho onsite
- + Backup generators on site, redundant power capacity
- + LEED© Gold certified
- + Adjacent to T-Mobile Park and Lumen Field
- + Great commuter access to I-5, I-90 and SR-99
- + Excellent access to mass transit, including light rail, ferries, commuter train and bus systems via tenant shuttle service