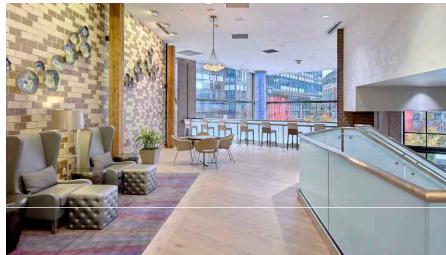

BUILDING HIGHLIGHTS

- + Two-building, Class A office campus
- + Generous parking ratio of 1.5/1.000 RSF
- + High ceilings with full-floor windows
- + Impressive views of Elliott Bay, Mount Rainier and city skyline
- + Efficient large floor plates
- + Fully wired building conference room
- + UV-C air filters
- + Fitness center, bicycle storage, showers and lockers
- + Great room lobby with in-floor radiant heating
- + On Safari Espresso Bar and Vinason Pho onsite
- + Backup generators on site, redundant power capacity
- + LEED© Gold certified
- + Adjacent to T-Mobile Park and Lumen Field
- + Great commuter access to I-5, I-90 and SR-99
- + Excellent access to mass transit, including light rail, ferries, commuter train and bus systems via tenant shuttle service