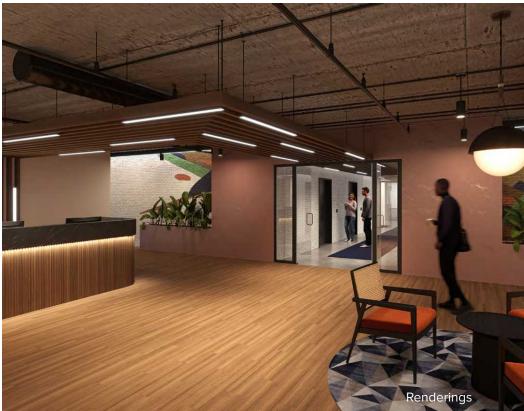

BUILDING HIGHLIGHTS

- + Two-building, Class A office campus
- + Generous parking ratio of 1.5/1.000 RSF
- + High ceilings with full-floor windows
- + Impressive views of Elliott Bay, Mount Rainier and city skyline
- + Efficient large floor plates
- + Fully wired building conference room
- + UV-C air filters
- + Fitness center, bicycle storage, showers and lockers
- + Great room lobby with in-floor radiant heating
- + On Safari Espresso Bar and Vinason Pho onsite
- + Backup generators on site, redundant power capacity
- + LEED© Gold certified
- + Adjacent to T-Mobile Park and Lumen Field
- + Great commuter access to I-5, I-90 and SR-99
- + Excellent access to mass transit, including light rail, ferries, commuter train and bus systems via tenant shuttle service