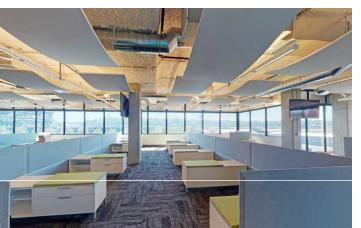

## 44,552 SF

- + Available now
- + Full floor available with mix of offices, conference rooms and open space
- High-end, Class A tech build-out
- Large kitchen area with views of the Olympic Mountains