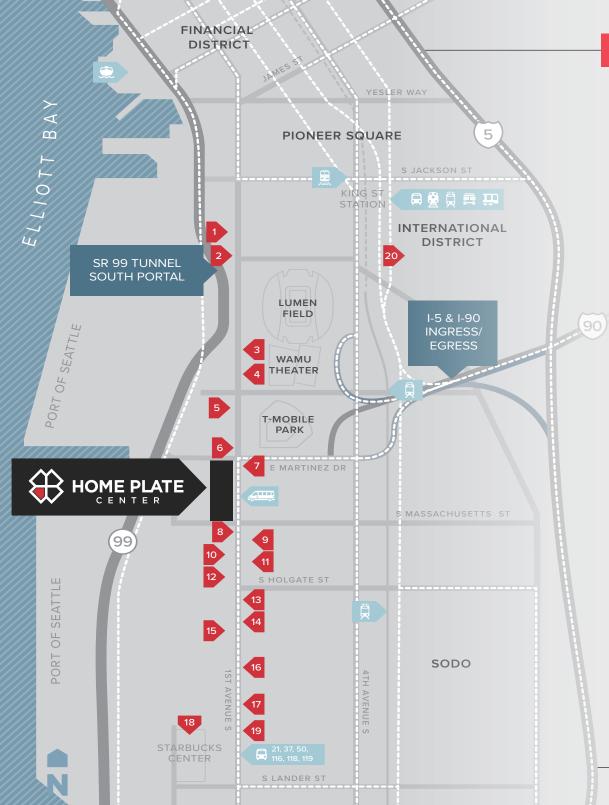

BUILDING HIGHLIGHTS

- + Two-building, Class A office campus
- + Generous parking ratio of 1.5/1.000 RSF
- + High ceilings with full-floor windows
- + Impressive views of Elliott Bay, Mount Rainier and city skyline
- + Efficient large floor plates
- + Fully wired building conference room
- + UV-C air filters
- + Fitness center, bicycle storage, showers and lockers
- + Great room lobby with in-floor radiant heating
- + On Safari Espresso Bar and Vinason Pho onsite
- + Backup generators on site, redundant power capacity
- + LEED© Gold certified
- + Adjacent to T-Mobile Park and Lumen Field
- + Great commuter access to I-5, I-90 and SR-99
- + Excellent access to mass transit, including light rail, ferries, commuter train and bus systems via tenant shuttle service

#### **NEIGHBORHOOD AMENITIES**

SLUGGERS SPORTS PASEO BAR & GRILL BLAZING BAGELS ELYSIAN FIELDS LOCKER ROOM KRISPY KREME BY LIDS MACRINA BAKERY JIMMY'S ON FIRST HATBACK BAR & GRILLE JIMMY JOHN'S AND STEELHEADS ALLEY STARBUCKS ON SAFARI ESPRESSO BAR PECOS PIT TONY T'S SPORTS LOUNGE BARBEQUE VINASON PHO STARBUCKS SODO POKE SHOWBOX SODO & MORE