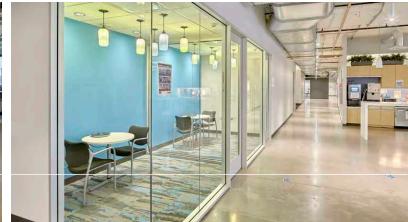

## 44,552 SF

- + Available now
- + Full floor available with mix of offices, conference rooms and open space
- High-end, Class A tech build-out
- Large kitchen area with views of the Olympic Mountains