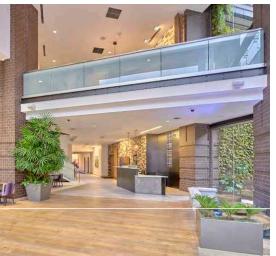

BUILDING HIGHLIGHTS

- + Two-building, Class A office campus
- + Generous parking ratio of 1.5/1.000 RSF
- + High ceilings with full-floor windows
- + Impressive views of Elliott Bay, Mount Rainier and city skyline
- + Efficient large floor plates
- + Fully wired building conference room
- + UV-C air filters
- + Fitness center, bicycle storage, showers and lockers
- + Great room lobby with in-floor radiant heating
- + On Safari Espresso Bar and Vinason Pho onsite
- + Backup generators on site, redundant power capacity
- + LEED© Gold certified
- + Adjacent to T-Mobile Park and Lumen Field
- + Great commuter access to I-5, I-90 and SR-99
- + Excellent access to mass transit, including light rail, ferries, commuter train and bus systems via tenant shuttle service