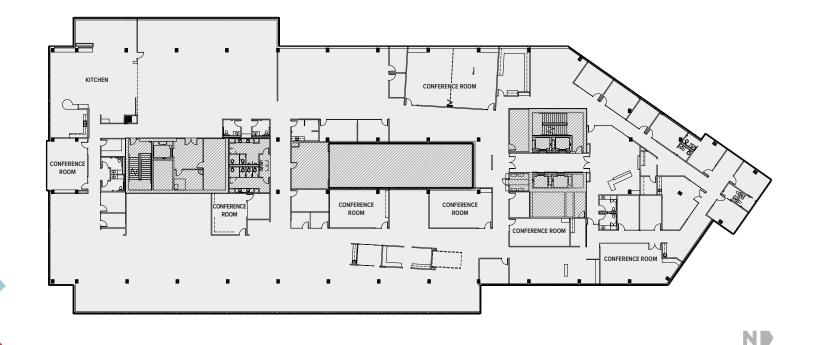

# **OFFICE SUITE 501**

## 44,552 SF

- + Available now
- + Full floor available with mix of offices, conference rooms and open space
- High-end, Class A tech build-out
- Large kitchen area with views of the Olympic Mountains