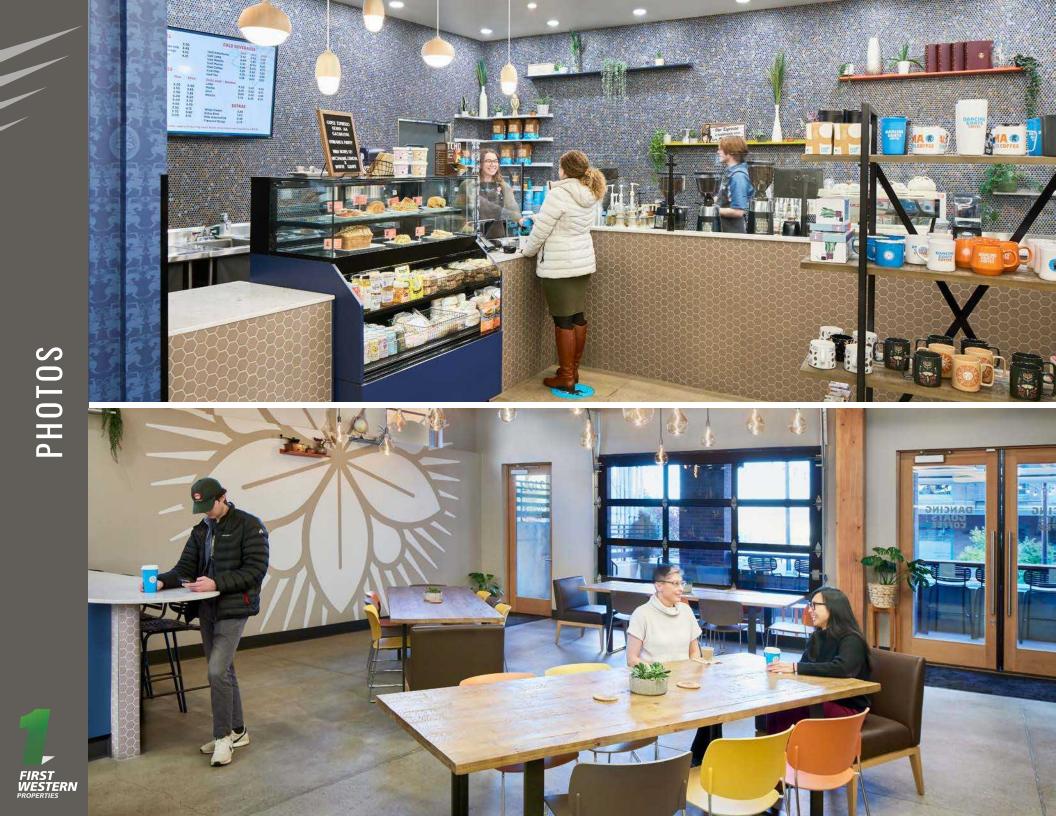

## 2,354 SF \$28.00 PSF PLUS NNN

- Turn-key coffee shop
- Beautiful fixtures
- Great corner suite
- **Brewery Blocks/Downtown Location:** This address is situated within Tacoma's Brewery Blocks district, a revitalized area close to downtown. This offers:
- **Foot traffic:** Potential for walk-in customers from residents, workers, and visitors to the area.
- **Vibrancy:** The area has a lively atmosphere with other businesses, restaurants, and cultural attractions.
- **Transportation:** Easy access to public transportation and major roadways could be beneficial depending on your business type.