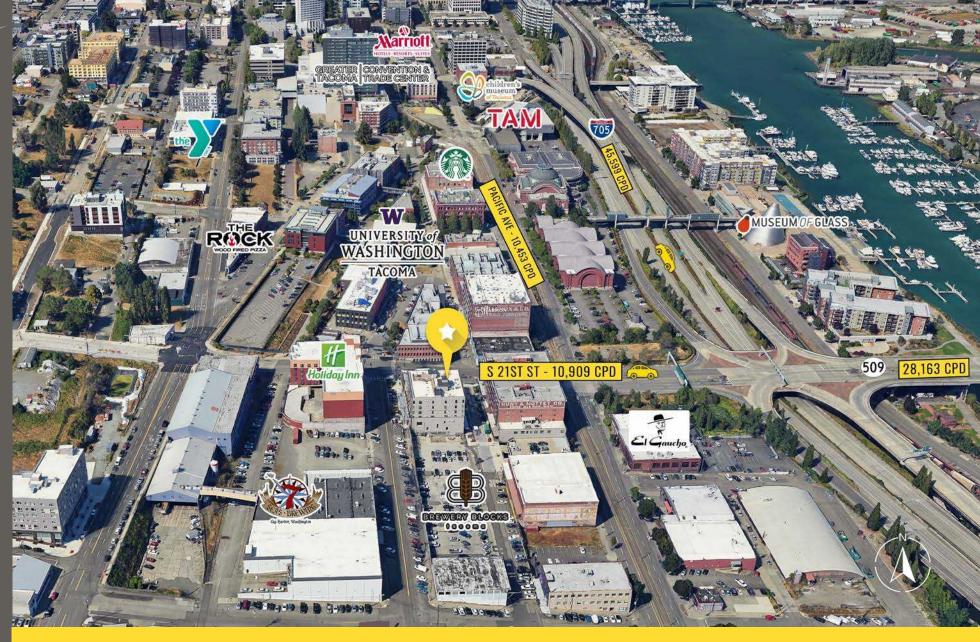

## **NEARBY TENANTS**

## SUMMARY

Located Moments from I-705 & SR-509 Located Close to University of Washinton Tacoma

10,909 CPD S 21st Street

45,599 CPD I-705

LOCATION AERIAL

FIRST WESTERN PROPERTIES

TOTAL ENROLLMENT: APPROX. 5,000 STUDENTS