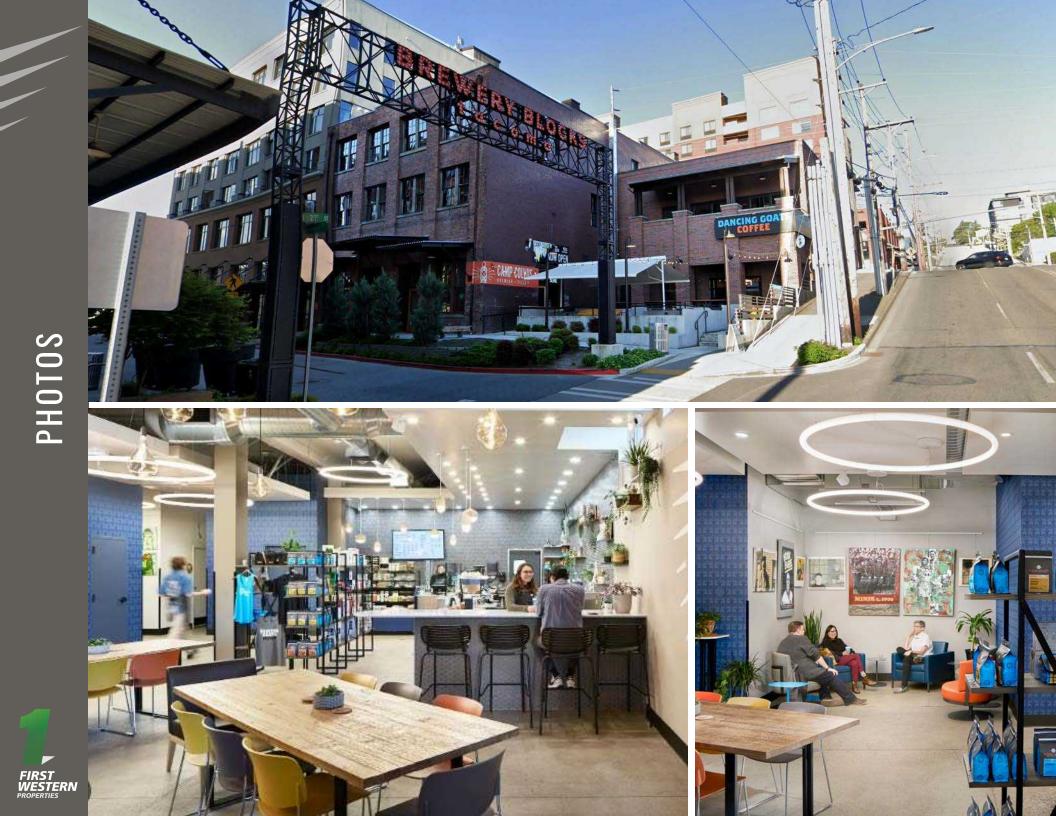

## 2,354 SF \$28.00 PSF PLUS NNN

- Turn-key coffee shop
- Beautiful fixtures
- Great corner suite
- **Brewery Blocks/Downtown Location:** This address is situated within Tacoma's Brewery Blocks district, a revitalized area close to downtown. This offers:
- **Foot traffic:** Potential for walk-in customers from residents, workers, and visitors to the area.
- **Vibrancy:** The area has a lively atmosphere with other businesses, restaurants, and cultural attractions.
- **Transportation:** Easy access to public transportation and major roadways could be beneficial depending on your business type.