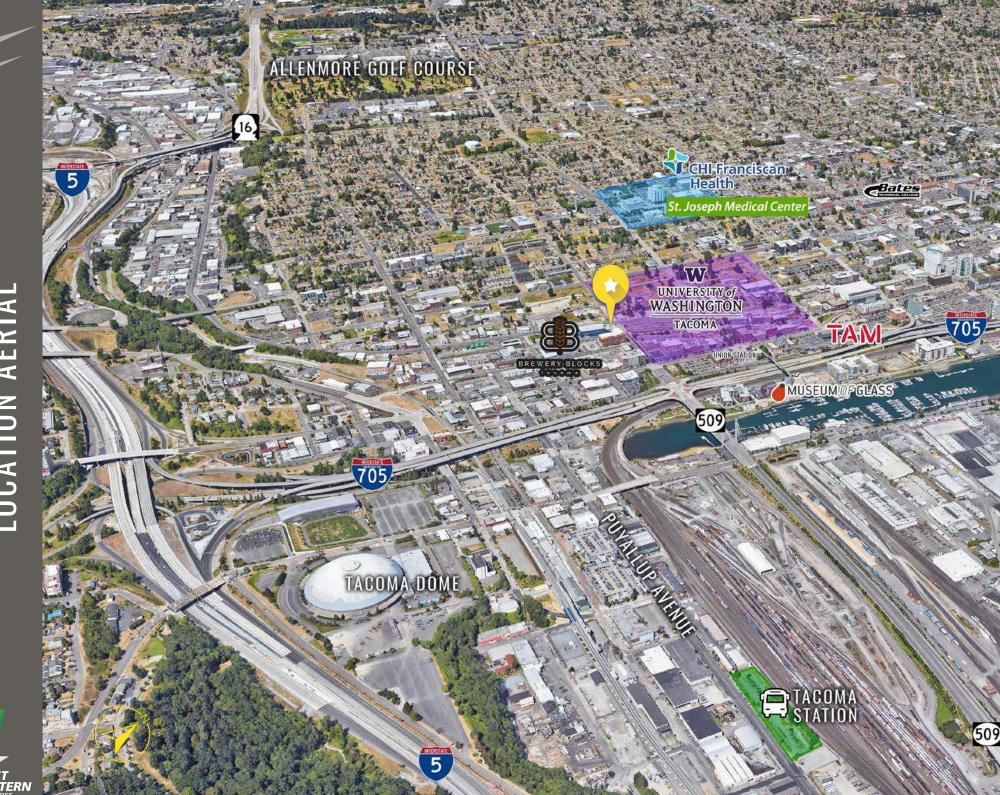

## SUMMARY

Located Moments from I-705 & SR-509 Located Close to University of Washinton Tacoma

10,909 CPD S 21st Street

45,599 CPD I-705

LOCATION AERIAL

FIRST WESTERN PROPERTIES

TOTAL ENROLLMENT: APPROX. 5,000 STUDENTS

**CAMPUS SIZE:** 46 ACRES .2 MILES AWAY FROM 2101 COMMERCE STREET

VETERAN STUDENTS: THE UNIVERSITY ACTIVELY SUPPORTS VETERAN STUDENTS AND THOSE WITH MILITARY CONNECTIONS.

NONTRADITIONAL STUDENTS: UWT CATERS WELL TO WORKING PROFESSIONALS AND THOSE RETURNING TO EDUCATION, OFFERING EVENING AND FLEXIBLE COURSE OPTIONS.