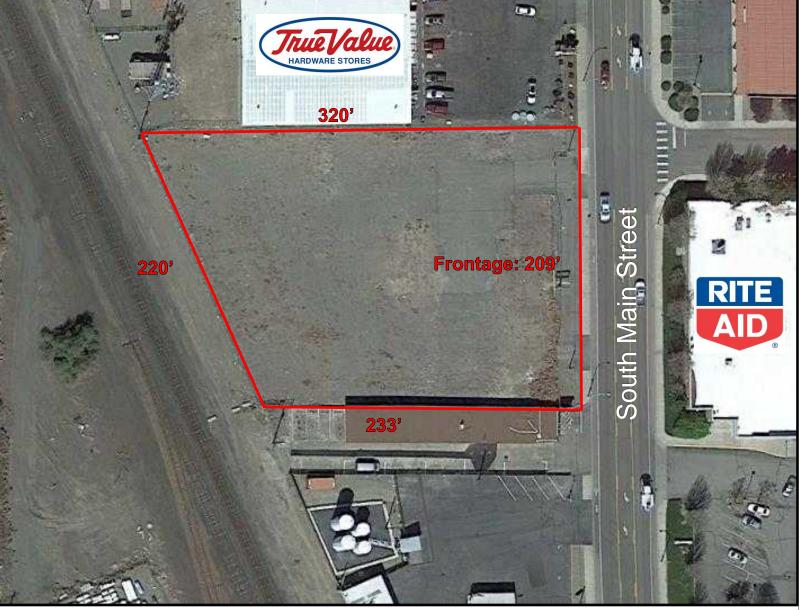

#### Prime Lot in Ellensburg

701 S Main Street Ellensburg, WA 98926

| Ground Lease Price             | \$6,500 Mo NNN  | <ul> <li>Highlights:</li> <li>On Main arterial between Fred Meyer and<br/>Super 1 Foods</li> <li>Will Build to Suit for strong tenant with long<br/>term lease.</li> <li>Alta and Topographic survey and Phase One<br/>Available.</li> <li>Located in an Opportunity Zone</li> </ul> |
|--------------------------------|-----------------|--------------------------------------------------------------------------------------------------------------------------------------------------------------------------------------------------------------------------------------------------------------------------------------|
| Build to Suit Price            | Negotiable      |                                                                                                                                                                                                                                                                                      |
| Lot Size                       | 57,935 ± SF     |                                                                                                                                                                                                                                                                                      |
| Traffic Counts (S Main Street) | 13,595 (2021)   |                                                                                                                                                                                                                                                                                      |
| Property Taxes                 | 3,734.47 (2023) |                                                                                                                                                                                                                                                                                      |
| y y                            | P.              |                                                                                                                                                                                                                                                                                      |