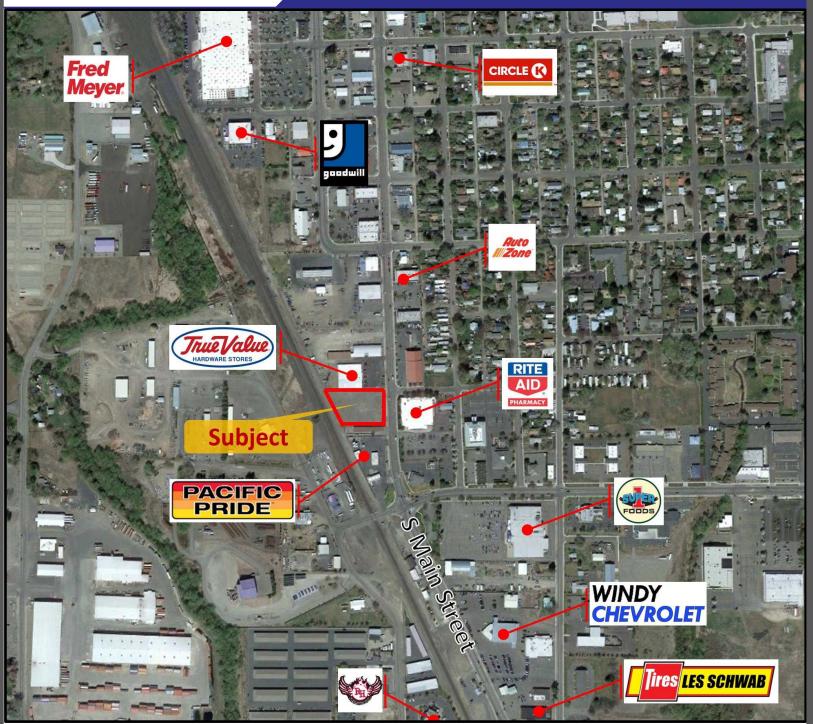

#### Prime Lot in Ellensburg

701 S Main Street Ellensburg, WA 98926

| Ground Lease Price             | \$6,500 Mo NNN  | <ul> <li>Highlights:</li> <li>On Main arterial between Fred Meyer and<br/>Super 1 Foods</li> <li>Will Build to Suit for strong tenant with long<br/>term lease.</li> <li>Alta and Topographic survey and Phase One<br/>Available.</li> <li>Located in an Opportunity Zone</li> </ul> |
|--------------------------------|-----------------|--------------------------------------------------------------------------------------------------------------------------------------------------------------------------------------------------------------------------------------------------------------------------------------|
| Build to Suit Price            | Negotiable      |                                                                                                                                                                                                                                                                                      |
| Lot Size                       | 57,935 ± SF     |                                                                                                                                                                                                                                                                                      |
| Traffic Counts (S Main Street) | 13,595 (2021)   |                                                                                                                                                                                                                                                                                      |
| Property Taxes                 | 3,734.47 (2023) |                                                                                                                                                                                                                                                                                      |
| y y                            | P.              |                                                                                                                                                                                                                                                                                      |