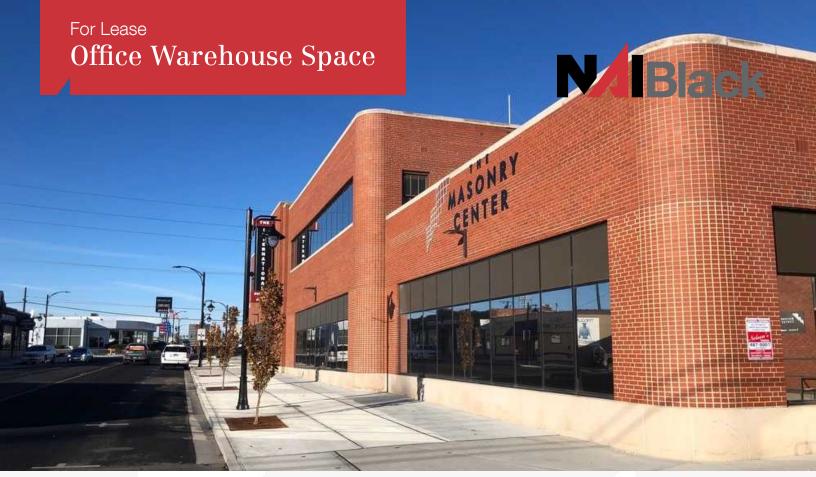

# 715 E Sprague Avenue

Spokane, Washington 99202

#### Suite 90:

Warehouse -15,586 USF ± \$10,131/m NNN

Centrally Located with Good Access to I-90 & the U-District
Dock High Loading
Zoned GC-150
Excellent Parking On-Site

For more information