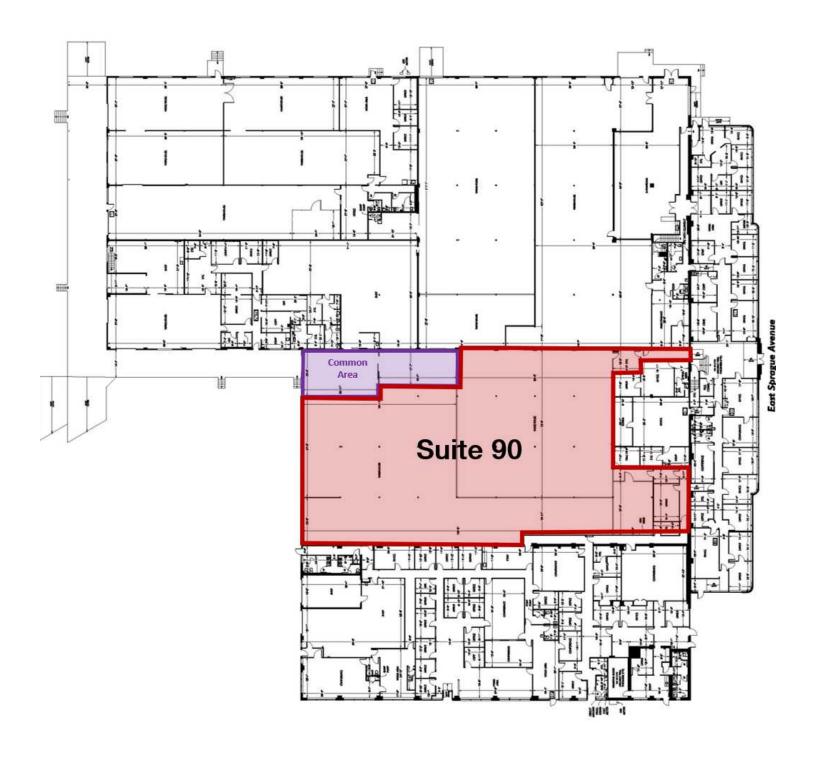

#### Suite 90:

Warehouse -15,586 USF ± \$10,131/m NNN

Centrally Located with Good Access to I-90 & the U-District
Dock High Loading
Zoned GC-150
Excellent Parking On-Site

For more information