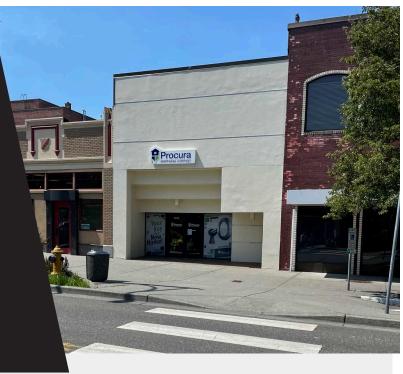

### **2924 COLBY AVE**

EVERETT, WA 98201

| PARCEL#      | 004391-682-027-00        |
|--------------|--------------------------|
| AVAILABLE SF | approx. 3,700 RSF        |
| LEASERATE    | \$16.00 SF/YR + NNN      |
| LEASETYPE    | NNN                      |
| NNN EXPENSES | approx. \$1.80 / SF / YR |

- Single-Tenant Retail/Office Space in Downtown Everett
- Exceptional Visibility
- Sublease Through July 2025
- Former Mortgage Office
- Close Proximity to Port of Everett Waterfront, Providence Medical Center, Snohomish County Campus, & Several Neighborhood Amenities