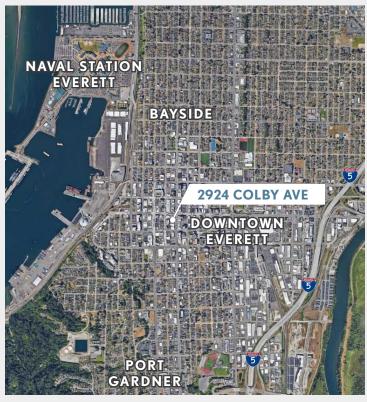

### **2924 COLBY AVE**

EVERETT, WA 98201

| PARCEL#      | 004391-682-027-00        |
|--------------|--------------------------|
| AVAILABLE SF | approx. 3,700 RSF        |
| LEASERATE    | \$16.00 SF/YR + NNN      |
| LEASETYPE    | NNN                      |
| NNN EXPENSES | approx. \$1.80 / SF / YR |

- Single-Tenant Retail/Office Space in Downtown Everett
- Exceptional Visibility
- Sublease Through July 2025
- Former Mortgage Office
- Close Proximity to Port of Everett Waterfront, Providence Medical Center, Snohomish County Campus, & Several Neighborhood Amenities