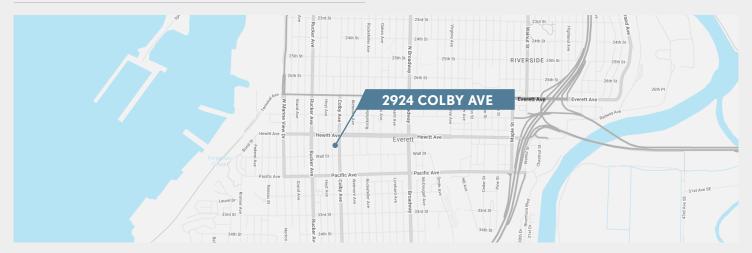

### **2924 COLBY AVE**

EVERETT, WA 98201

| PARCEL#      | 004391-682-027-00        |
|--------------|--------------------------|
| AVAILABLE SF | approx. 3,700 RSF        |
| LEASERATE    | \$16.00 SF/YR + NNN      |
| LEASETYPE    | NNN                      |
| NNN EXPENSES | approx. \$1.80 / SF / YR |