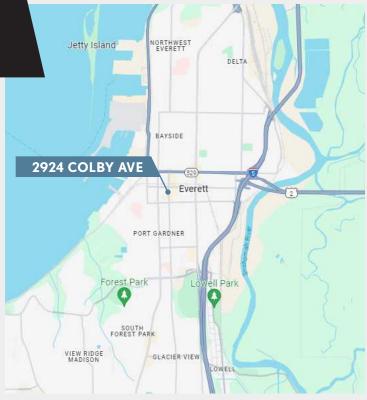

### **2924 COLBY AVE**

EVERETT, WA 98201

| PARCEL#      | 004391-682-027-00        |
|--------------|--------------------------|
| AVAILABLE SF | approx. 3,700 RSF        |
| LEASERATE    | \$16.00 SF/YR + NNN      |
| LEASETYPE    | NNN                      |
| NNN EXPENSES | approx. \$1.80 / SF / YR |

- Single-Tenant Retail/Office Space in Downtown Everett
- Exceptional Visibility
- Sublease Through July 2025
- Former Mortgage Office
- Close Proximity to Port of Everett Waterfront, Providence Medical Center, Snohomish County Campus, & Several Neighborhood Amenities