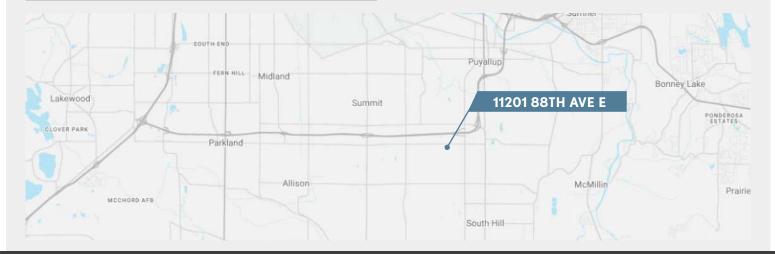

### 11201 88TH AVE E

PUYALLUP, WA 98373

| PARCEL#      | 602136-0-390        |
|--------------|---------------------|
| AVAILABLE SF | 1,400 RSF           |
| LEASE RATE   | \$18.00 SF/YR + NNN |
| LEASETYPE    | NNN                 |
|              |                     |