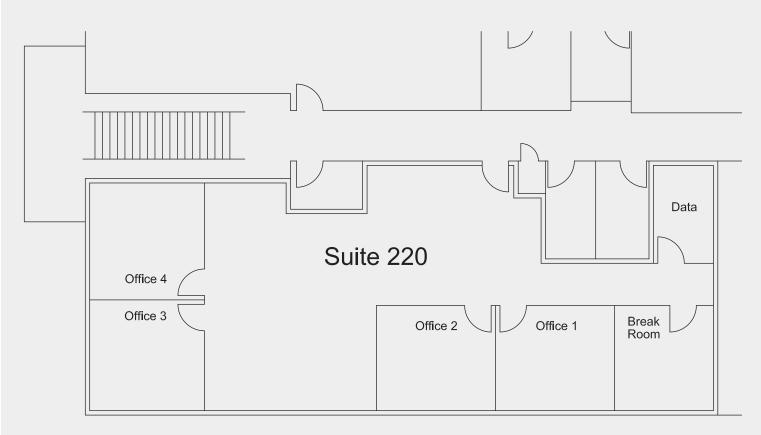

NNN FXPFNSFS

approx. \$8.00 / SF / YR

- Sublease Through July 2026
- Suite 220, 2nd Floor
- Former Mortgage Office
- Reception, Private Offices, Kitchen Area
- Across From South Hill Mall & Costco
- Easy Access From SR-512
- Large On-Site Parking Lot

# OFFICE SPACE FOR SUBLEASE

Puyallup Procura - Durango Bldg August 2020 Not to Scale

MARK ALFIERI

P 425.985.8542 malfieri@westlakeassociates.com

**PETER ARGERES** 