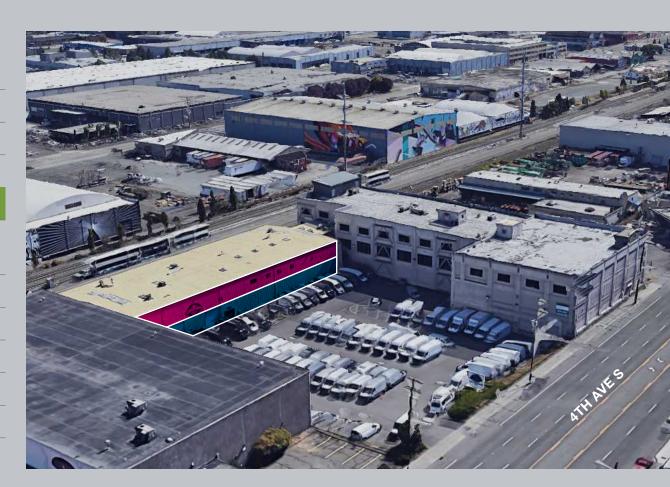

## FOR LEASE OR SALE

28,738 SF Warehouse/Office on 2 Floors 66,929 SF (1.53 acres) Yard/Parking

S

**4TH AVE** 

## PROPERTY **HIGHLIGHTS**

| ADDRESS       | 1964 4th Ave S, Seattle, WA 98134                   |  |
|---------------|-----------------------------------------------------|--|
| BUILDING SIZE | 28,738 SF on 2 floors.<br>Demisable to +/- 8,000 SF |  |
| LOT SIZE      | 81,000 SF (1.86 acres)                              |  |
| POWER         | Heavy power                                         |  |
| VISIBILITY    | High visibility on 4th Ave S in the heart of SODO   |  |
| ACCESSIBILITY | Immediate access to I-5 and I-90                    |  |
| SPRINKLERS    | Yes                                                 |  |
| YARD/PARKING  | 66,929 SF (1.53 acres)                              |  |
|               |                                                     |  |