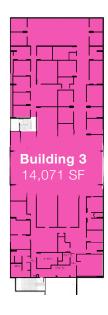

## FLOOR **PLAN**

|     | SPACE TYPE                   | RENTABLE AREA |
|-----|------------------------------|---------------|
|     | Conditioned Workspace/Office | 14,071 SF     |
|     | Ground Level Warehouse       | 14,071 SF     |
| тот | AL/AVG.                      | 28,142 SF     |

**GROUND FLOOR** 

FLOOR 2