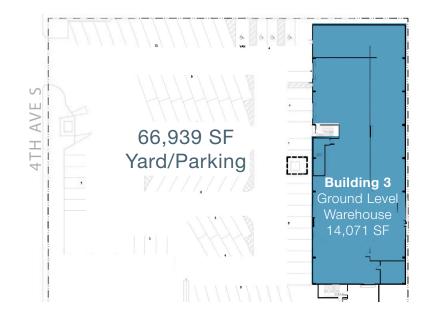

## FOR LEASE OR SALE

28,738 SF Warehouse/Office on 2 Floors 66,929 SF (1.53 acres) Yard/Parking

S

**4TH AVE** 

## PROPERTY **HIGHLIGHTS**

| ADDRESS       | 1964 4th Ave S, Seattle, WA 98134                   |  |
|---------------|-----------------------------------------------------|--|
| BUILDING SIZE | 28,738 SF on 2 floors.<br>Demisable to +/- 8,000 SF |  |
| LOT SIZE      | 81,000 SF (1.86 acres)                              |  |
| POWER         | Heavy power                                         |  |
| VISIBILITY    | High visibility on 4th Ave S in the heart of SODO   |  |
| ACCESSIBILITY | Immediate access to I-5 and I-90                    |  |
| SPRINKLERS    | Yes                                                 |  |
| YARD/PARKING  | 66,929 SF (1.53 acres)                              |  |
|               |                                                     |  |

### BUILDING SPECS

| # of Stories   | 2                                    |
|----------------|--------------------------------------|
| Ceiling Height | 14'                                  |
| Doors          | 3 Grade Level<br>(more can be added) |
| Sprinklers     | Yes                                  |
| Yard Parking   | 66,929 SF                            |

## FLOOR **PLAN**

|     | SPACE TYPE                   | RENTABLE AREA |
|-----|------------------------------|---------------|
|     | Conditioned Workspace/Office | 14,071 SF     |
|     | Ground Level Warehouse       | 14,071 SF     |
| тот | AL/AVG.                      | 28,142 SF     |