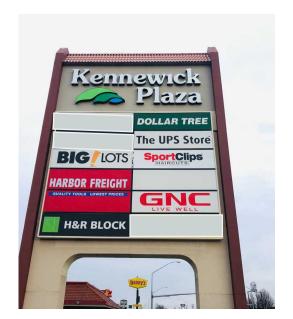

## **Neighboring Retailers:**

GNC
T-Mobile
Finder's Insurance
ShareTea
Ace Hardware
Harbor Freight
X-Golf
Pet Supplied Plus
Tri-Cities Treasures
Sports Clips
Children's Attic
H&R Block
Dollar Tree
Big Lots
Denny's
Buddy's Home Furnishings
UPS Store