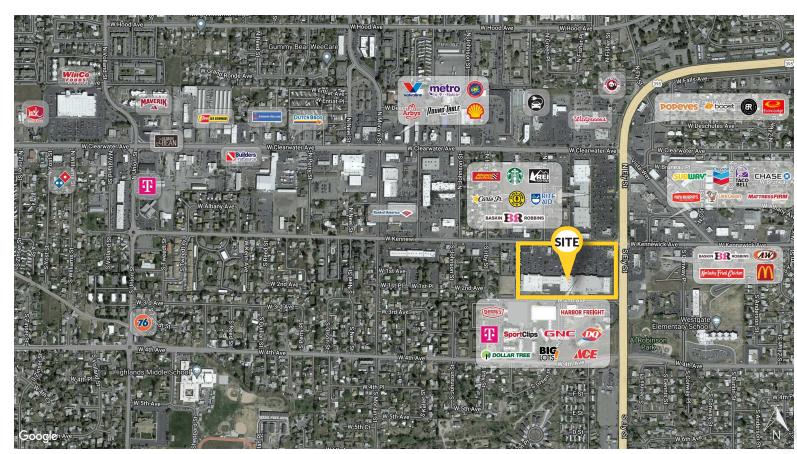

## **Neighboring Retailers:**

GNC
T-Mobile
Finder's Insurance
ShareTea
Ace Hardware
Harbor Freight
X-Golf
Pet Supplied Plus
Tri-Cities Treasures
Sports Clips
Children's Attic
H&R Block
Dollar Tree
Big Lots
Denny's
Buddy's Home Furnishings
UPS Store

2023 Median HHI

**TRAFFIC COUNTS** 

West Kennewick Avenue ±11,680 ADT

US-395 North & South ±38,668 ADT

164,953

175,157

\$101,648

\$80,129