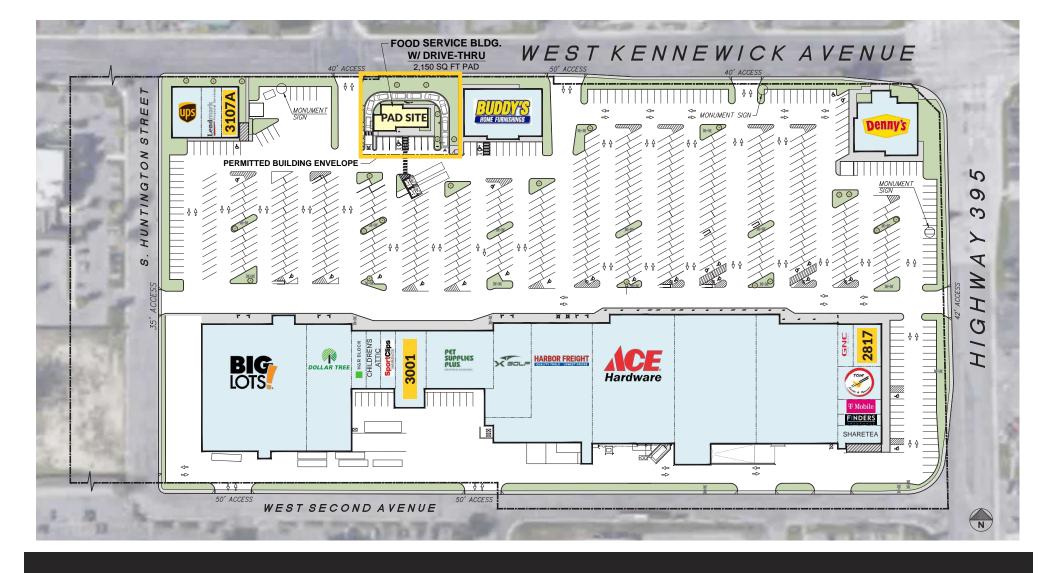

#### #2817

Price: \$24.00 PSF / Year

Lease Type: NNN

Space Size: ±2,400 SF

#3001

Price: \$20.00 PSF / Year

Lease Type: NNN Space Size:

±4,200 SF

#3107A

\$26.00 PSF / Year Price:

Lease Type: NNN Space Size: ±1.500 SF

**View** 

## **AVAILABLE SUITES:**

#2817

Price: \$24.00 PSF / Year

Lease Type: NNN

Space Size: ±2,400 SF

#3107A

Price: \$26.00 PSF / Year

Lease Type: NNN

Space Size: ±1,500 SF #3001

Price: \$20.00 PSF / Year

Lease Type: NNN

Space Size: ±4,200 SF

**PAD SITE** 

Food Service Building with Drive-Thru

Price: \$TBD

Space Size: ±2.150 SF **DEMOGRAPHICS** 