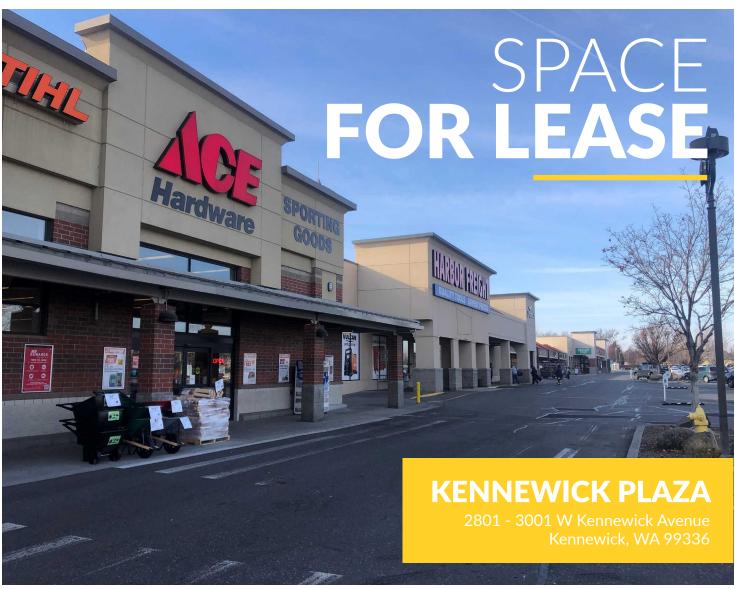

## **KENNEWICK PLAZA**

Center Size: ±149,281 SF Parcel #: 103891012524001

Year Built: 1979

• High traffic counts

Fronts Highway 395

# **Kennewick Plaza**

2801 - 3001 W Kennewick Avenue Kennewick, WA 99336