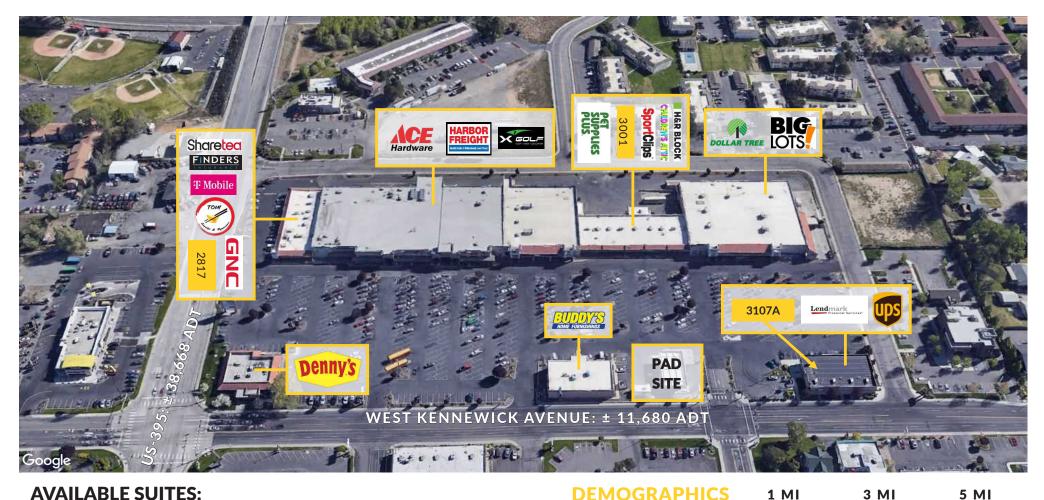

## **Neighboring Retailers:**

GNC
T-Mobile
Finder's Insurance
ShareTea
Ace Hardware
Harbor Freight
X-Golf
Pet Supplied Plus
Tri-Cities Treasures
Sports Clips
Children's Attic
H&R Block
Dollar Tree
Big Lots
Denny's
Buddy's Home Furnishings
UPS Store

## **AVAILABLE SUITES:**

#2817

Price: \$24.00 PSF / Year

Lease Type: NNN

Space Size: ±2,400 SF

#3107A

Price: \$26.00 PSF / Year

Lease Type: NNN

Space Size: ±1,500 SF #3001

Price: \$20.00 PSF / Year

Lease Type: NNN

Space Size: ±4,200 SF

**PAD SITE** 

Food Service Building with Drive-Thru

Price: \$TBD

Space Size: ±2.150 SF **DEMOGRAPHICS** 

2023 Median HHI

**TRAFFIC COUNTS** 

West Kennewick Avenue ±11,680 ADT

US-395 North & South ±38,668 ADT

164,953

175,157

\$101,648

\$80,129